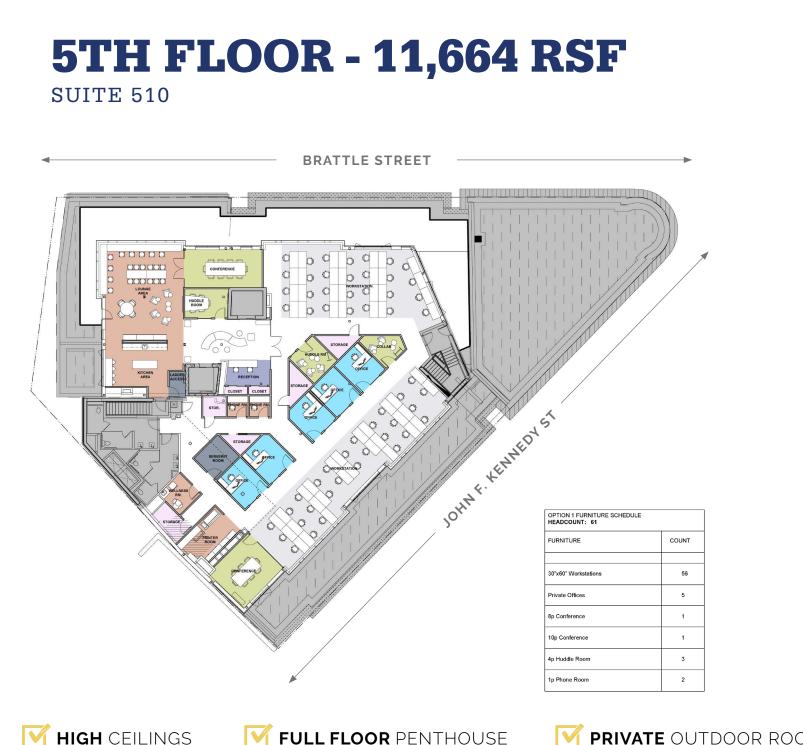

## **5TH FLOOR - 11,664 RSF** SUITE 510

- **PRIVATE** OUTDOOR ROOF DECK & GREEN SPACE
- 360 DEGREES OF NATURAL LIGHT

**Concept Fit Plan (Open Benching Programming)** 

**PRIVATE** OUTDOOR ROOF DECK & GREEN SPACE

360 DEGREES OF NATURAL LIGHT

**HIGH** CEILINGS

**FULL FLOOR** PENTHOUSE

**PRIVATE** OUTDOOR ROOF DECK & GREEN SPACE

360 DEGREES OF NATURAL LIGHT

**Concept Fit Plan (Private Office Programming)** 