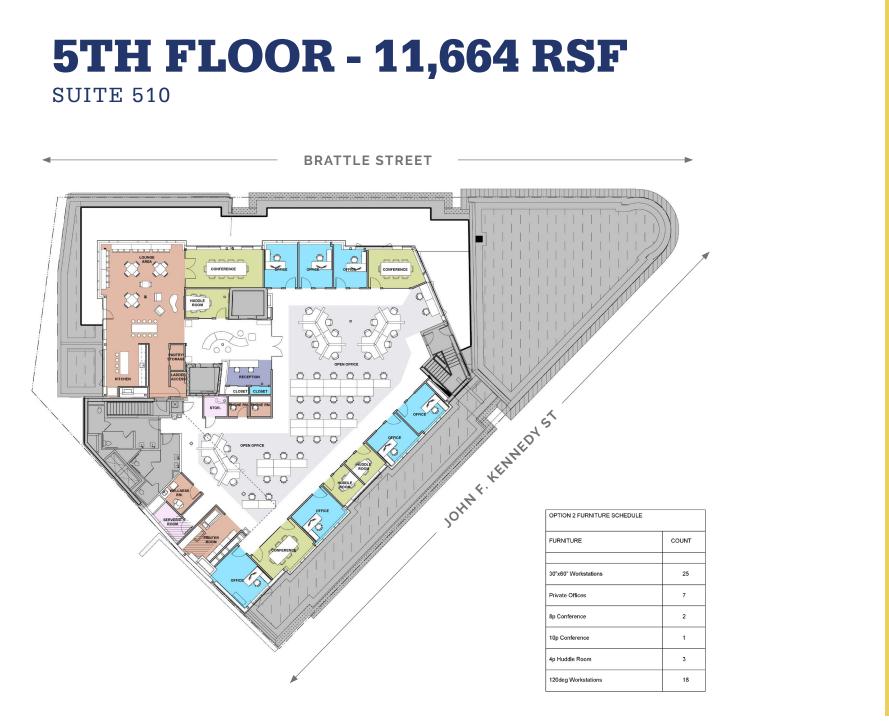

## **5TH FLOOR - 11,664 RSF** SUITE 510

- **PRIVATE** OUTDOOR ROOF DECK & GREEN SPACE
- 360 DEGREES OF NATURAL LIGHT

**Concept Fit Plan (Open Benching Programming)** 

**PRIVATE** OUTDOOR ROOF DECK & GREEN SPACE

360 DEGREES OF NATURAL LIGHT

**HIGH** CEILINGS

**FULL FLOOR** PENTHOUSE

**PRIVATE** OUTDOOR ROOF DECK & GREEN SPACE

360 DEGREES OF NATURAL LIGHT

**Concept Fit Plan (Private Office Programming)** 