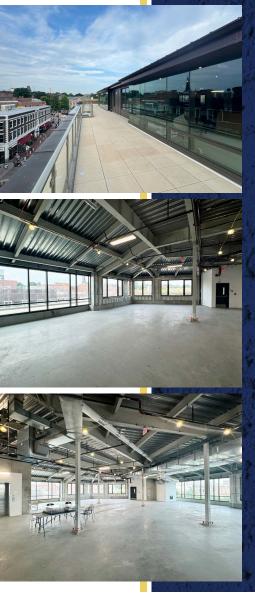

View of 20 Brattle Lobby Interior at Entry

## **2ND FLOOR - 3,107 RSF** SUITE 210



EXPOSED BRICK





**As-Built Furniture Plan** 

NEWLY RENOVATED

# **2ND FLOOR - 3,107 RSF**

SUITE 210



| LEVEL 2 FURNITURE SCHEDULE<br>HEADCOUNT: 21 |       |
|---------------------------------------------|-------|
| FURNITURE                                   | COUNT |
|                                             |       |
| 30"x60" Workstations                        | 19    |
| Private Offices                             | 2     |
| 6p Conference                               | 1     |
| 6p Collab Area                              | 1     |





NEWLY RENOVATED

## **3RD FLOOR - 3,349 RSF** SUITE 310





NATURAL LIGHT

V



As-Built Furniture Plan

## **5TH FLOOR - 11,664 RSF** SUITE 510





- **PRIVATE** OUTDOOR ROOF DECK & GREEN SPACE
- 360 DEGREES OF NATURAL LIGHT







**Concept Fit Plan (Open Benching Programming)** 

**PRIVATE** OUTDOOR ROOF DECK & GREEN SPACE

360 DEGREES OF NATURAL LIGHT



**HIGH** CEILINGS

**FULL FLOOR** PENTHOUSE

**PRIVATE** OUTDOOR ROOF DECK & GREEN SPACE

360 DEGREES OF NATURAL LIGHT

**Concept Fit Plan (Private Office Programming)** 

## **5TH FLOOR** TENANT FIT PLAN RENDERINGS







## **5TH FLOOR** DEDICATED ROOF DECK









# **TOUR OF THE ABBOT**

The Abbot | The Unofficial Gateway to Harvard Square - Cambridge, MA

# THE **BBOT**

Share

Watch on 🕒 YouTube

# THE ABBOT

HARVARD SQUARE CAMBRIDGE, MA 20 BRATTLE ST.

ROBERT LECLAIR 617.850.9614 rleclair@bradvisors.com JUSTIN HARLOW 617.850.9613 jharlow@bradvisors.com BRIAN APPELMAN 617.