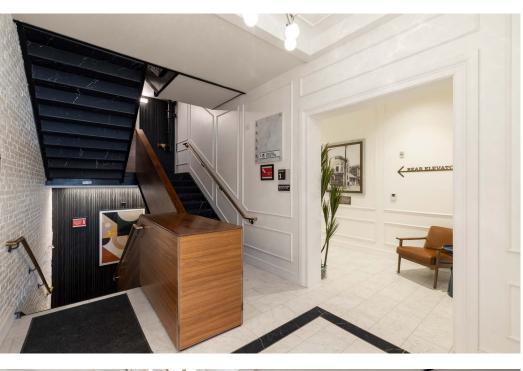

sehold income of more than \$130,500 as well as 82% of residents holding a college degree.



#### **COMPLETE REDEVELOPMENT**

Regency Centers delivered a world-class, fully gut-renovated building from inside out.



#### FLEXIBILITY

The Abbot can cater to office sizes spanning from 3,107 to 11,664 SF.



#### **ICONIC PROPERTY**

One of the most well-known buildings in the Cambridge area revitalized, blending historical preservation with modern amenities.



#### **EPICENTER OF HARVARD SOUARE**

Prominently sits at the heart of The Square next to Harvard Yard, Out of Town News, and two MBTA transit stations on both sides.



# HARVARD SOUARE HIGHLIGHTS





### WALKING DISTANCES





STORROW

DRIVE

CENTRAL SQUARE

STATION

## **DRIVING DISTANCES**







1-93

1-90

# HARVARD SQUARE









View of 20 Brattle Lobby Interior at Entry

## **2ND FLOOR - 3,107 RSF** SUITE 210



EXPOSED BRICK





**As-Built Furniture Plan** 

NEWLY RENOVATED

# **2ND FLOOR - 3,107 RSF**

SUITE 210



| LEVEL 2 FURNITURE SCHEDULE<br>HEADCOUNT: 21 |       |
|---------------------------------------------|-------|
| FURNITURE                                   | COUNT |
|                                             |       |
| 30"x60" Workstations                        | 19    |
| Private Offices                             | 2     |
| 6p Conference                               | 1     |
| 6p Collab Area                              | 1     |





NEWLY RENOVATED

## **3RD FLOOR - 3,349 RSF** SUITE 310





NATURAL LIGHT

V



As-Built Furniture Plan

## **5TH FLOOR - 11,664 RSF** SUITE 510