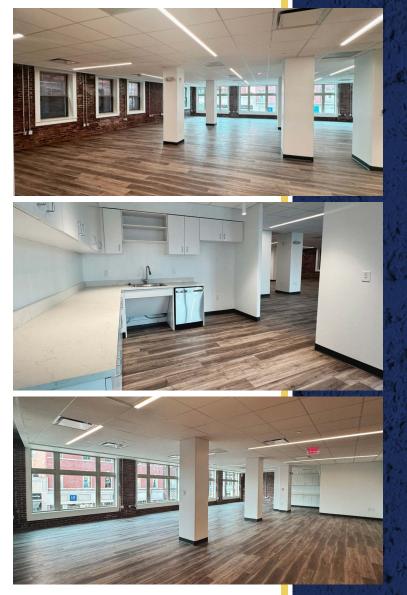

## **3RD FLOOR - 3,349 RSF** SUITE 310

NATURAL LIGHT

V

As-Built Furniture Plan