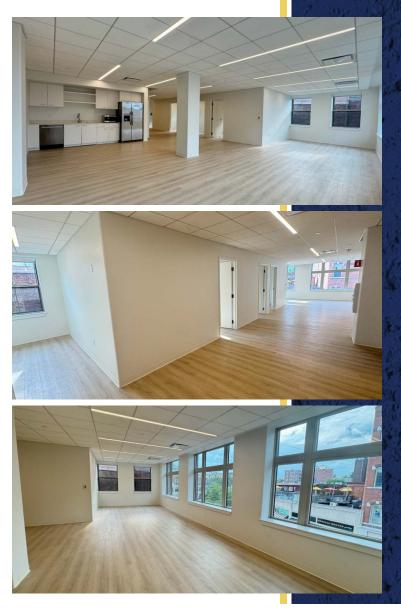

## **5TH FLOOR - 11,664 RSF** SUITE 510

- **PRIVATE** OUTDOOR ROOF DECK & GREEN SPACE
- 360 DEGREES OF NATURAL LIGHT

**Concept Fit Plan (Open Benching Programming)** 

**PRIVATE** OUTDOOR ROOF DECK & GREEN SPACE

360 DEGREES OF NATURAL LIGHT

**HIGH** CEILINGS

**FULL FLOOR** PENTHOUSE

**PRIVATE** OUTDOOR ROOF DECK & GREEN SPACE

360 DEGREES OF NATURAL LIGHT

**Concept Fit Plan (Private Office Programming)** 

## **5TH FLOOR** TENANT FIT PLAN RENDERINGS