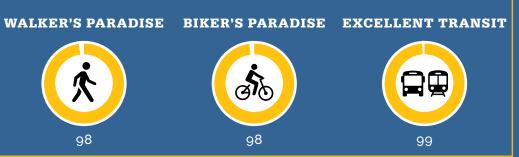

#### **TRANSIT ORIENTED**

Steps away from the 3rd most active MBTA station, Harvard Square's Red Line station is the life of the "Brain-Train."

# HARVARD SOUARE HIGHLIGHTS