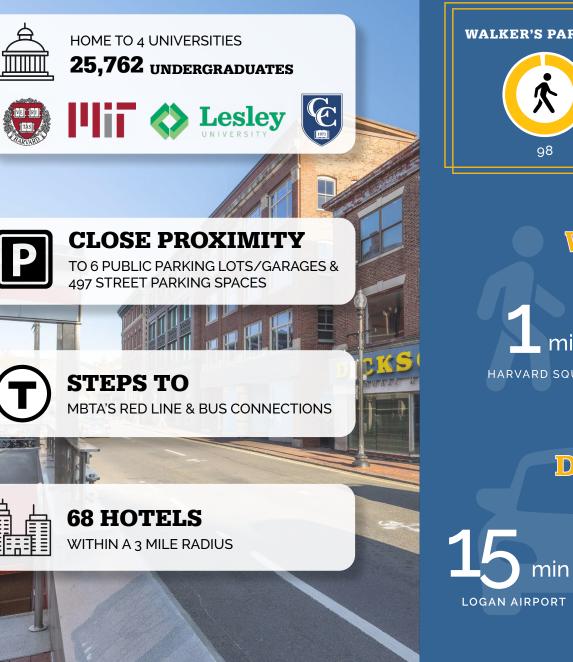

#### **TRANSIT ORIENTED**

Steps away from the 3rd most active MBTA station, Harvard Square's Red Line station is the life of the "Brain-Train."

#### **EXCEPTIONAL DEMOGRAPHICS**

One-mile population count of over 58,000 people, daytime population of 170,000 people, an average household income of more than \$130,500 as well as 82% of residents holding a college degree.

# HARVARD SOUARE HIGHLIGHTS