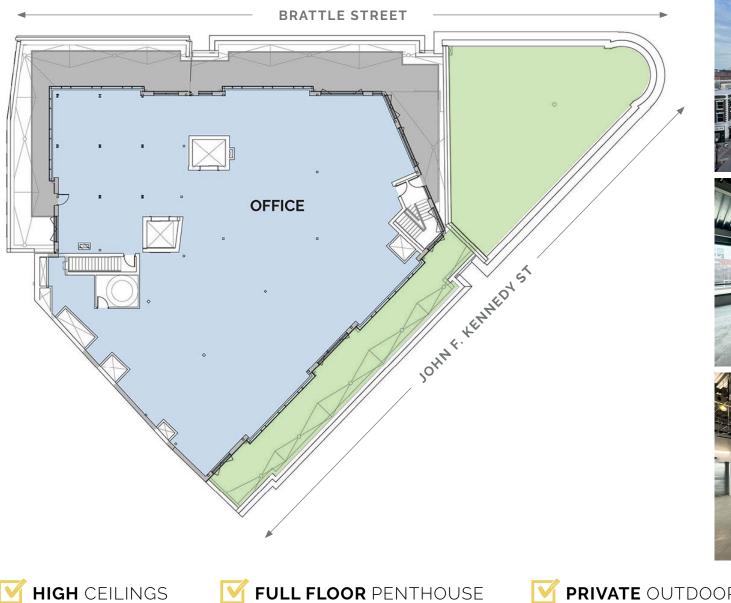

## **5TH FLOOR - 11,664 RSF** SUITE 510

- **PRIVATE** OUTDOOR ROOF DECK & GREEN SPACE
- 360 DEGREES OF NATURAL LIGHT

**Concept Fit Plan (Open Benching Programming)** 

**PRIVATE** OUTDOOR ROOF DECK & GREEN SPACE

360 DEGREES OF NATURAL LIGHT

**HIGH** CEILINGS

**FULL FLOOR** PENTHOUSE

**PRIVATE** OUTDOOR ROOF DECK & GREEN SPACE

360 DEGREES OF NATURAL LIGHT

**Concept Fit Plan (Private Office Programming)** 