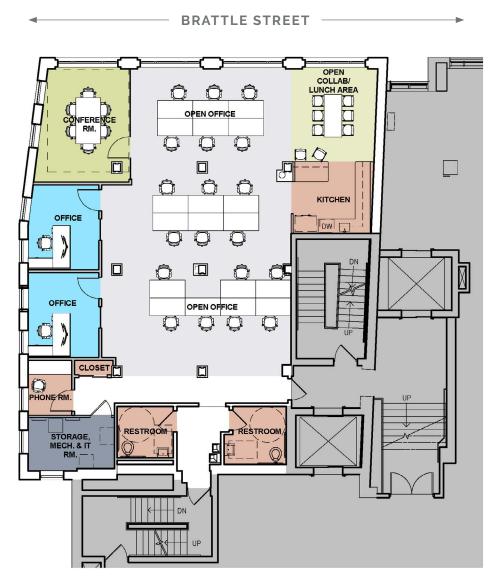

## **2ND FLOOR - 3,107 RSF** SUITE 210

EXPOSED BRICK

**As-Built Furniture Plan** 

NEWLY RENOVATED

# **2ND FLOOR - 3,107 RSF**

SUITE 210

| LEVEL 2 FURNITURE SCHEDULE<br>HEADCOUNT: 21 |       |
|---------------------------------------------|-------|
| FURNITURE                                   | COUNT |
|                                             |       |
| 30"x60" Workstations                        | 19    |
| Private Offices                             | 2     |
| 6p Conference                               | 1     |
| 6p Collab Area                              | 1     |