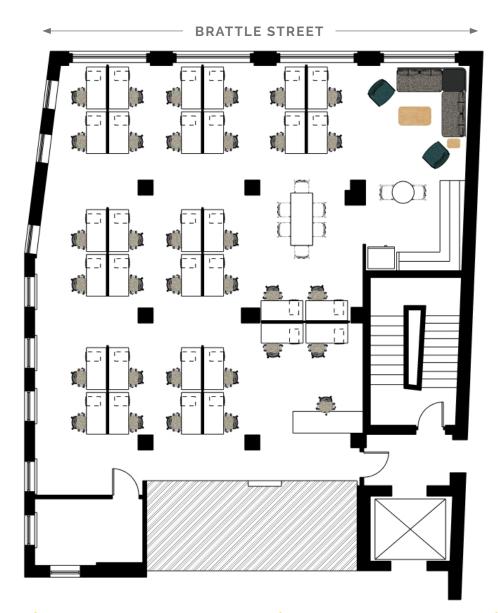

## **2ND FLOOR - 3,107 RSF** SUITE 210

EXPOSED BRICK

**As-Built Furniture Plan** 

NEWLY RENOVATED

# **2ND FLOOR - 3,107 RSF**

SUITE 210

| LEVEL 2 FURNITURE SCHEDULE<br>HEADCOUNT: 21 |       |
|---------------------------------------------|-------|
| FURNITURE                                   | COUNT |
|                                             |       |
| 30"x60" Workstations                        | 19    |
| Private Offices                             | 2     |
| 6p Conference                               | 1     |
| 6p Collab Area                              | 1     |