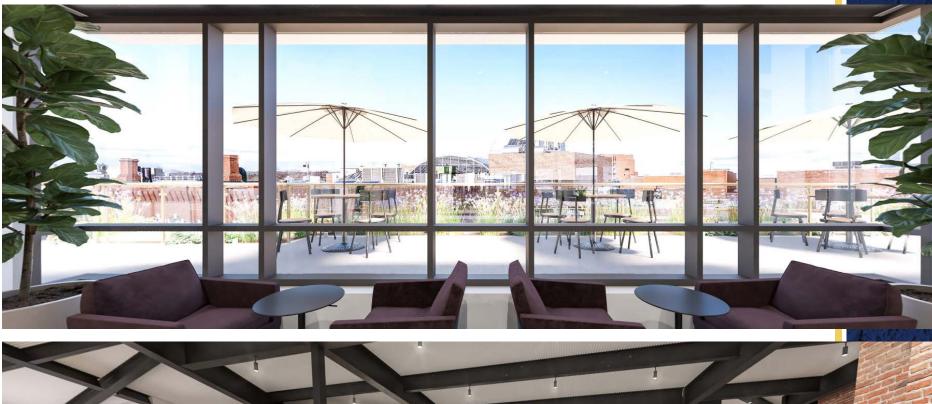

## **5TH FLOOR - 11,664 RSF** SUITE 510

- **PRIVATE** OUTDOOR ROOF DECK & GREEN SPACE
- 360 DEGREES OF NATURAL LIGHT

**Concept Fit Plan (Open Benching Programming)** 

**PRIVATE** OUTDOOR ROOF DECK & GREEN SPACE

## **5TH FLOOR** DEDICATED ROOF DECK