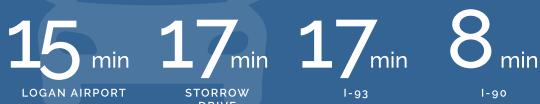

### WALKING DISTANCES

STORROW

DRIVE

CENTRAL SQUARE

STATION

## **DRIVING DISTANCES**

1-93

1-90