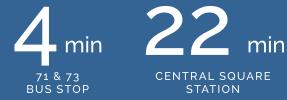

### WALKING DISTANCES

STORROW

DRIVE

CENTRAL SQUARE

STATION

## **DRIVING DISTANCES**

1-93

1-90