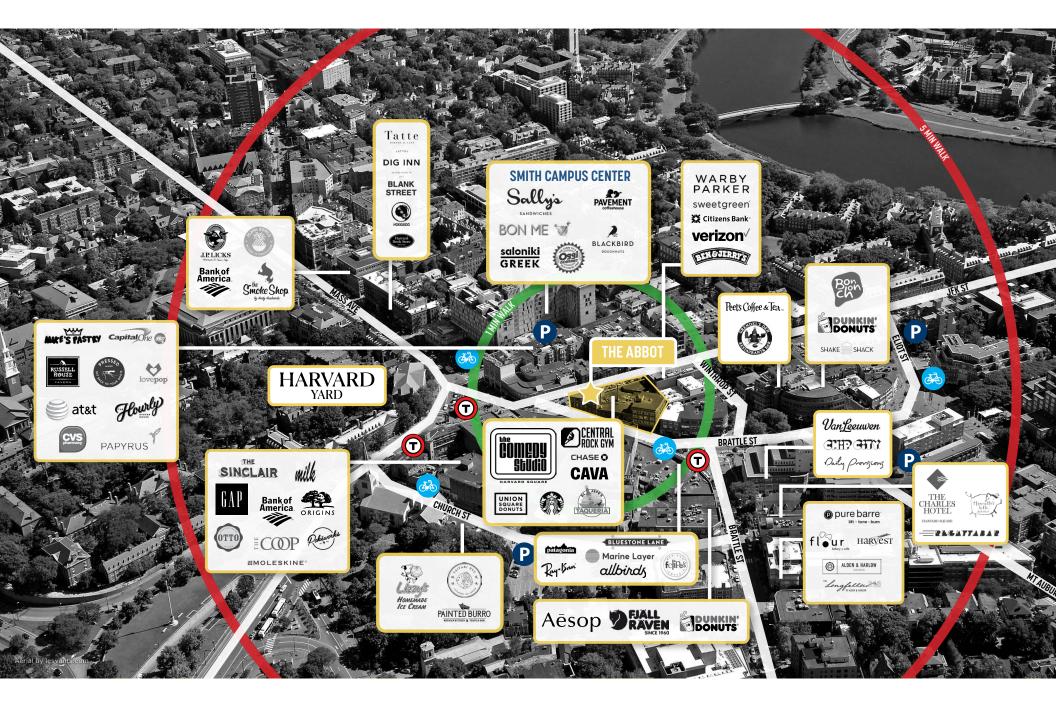

# HARVARD SOUARE HIGHLIGHTS

#### **TRANSIT ORIENTED**

Steps away from the 3rd most active MBTA station, Harvard Square's Red Line station is the life of the "Brain-Train."

#### **EPICENTER OF HARVARD SOUARE**

Prominently sits at the heart of The Square next to Harvard Yard, Out of Town News, and two MBTA transit stations on both sides.