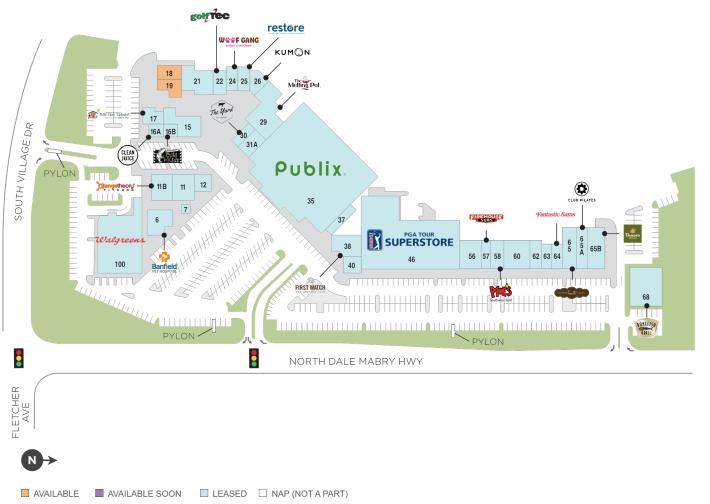

## Village Center

**♀** 13100-13262 N. Dale Mabry Hwy., Tampa, FL 33618

**Center Size: 186,426** 

| SPACE | TENANT                           | SF     |
|-------|----------------------------------|--------|
| 0018  | AVAILABLE                        | 1,800  |
| 0019  | AVAILABLE (Fitness Space) 2,40   |        |
| 0006  | BANFIELD PET HOSPITAL 3          |        |
| 0007  | ANNEX AT SHEAR ART 40            |        |
| 0011  | SHEAR ART SALON & SPA 3,000      |        |
| 0011B | ORANGETHEORY FITNESS 3,00        |        |
| 0012  | OPTIONS MEDICAL WEIGHT LOSS 1,60 |        |
| 0015  | PLATE 4,080                      |        |
| 0016A | CLEAN JUICE 1,00                 |        |
| 0016B | SHARKEY'S CUTS FOR KIDS          | 1,055  |
| 0017  | WILD BIRDS UNLIMITED             | 1,800  |
| 0021  | TAMPA TAP ROOM                   | 4,092  |
| 0022  | GOLFTEC                          | 2,506  |
| 0024  | WOOF GANG BAKERY & GROOMING      | 1,844  |
| 0025  | RESTORE HYPER WELLNESS + CRYO    | 1,844  |
| 0026  | KUMON MATH & READING CENTER      | 1,600  |
| 0029  | THE MELTING POT                  | 6,925  |
| 0030  | THE YARD MILKSHAKE BAR           | 1,500  |
| 0031A | SQ2 PRIMARY CARE                 | 2,040  |
| 0035  | PUBLIX 50,13                     |        |
| 0037  | PUBLIX LIQUORS                   | 1,600  |
| 0038  | FIRST WATCH RESTAURANT           | 3,800  |
| 0040  | DAN'S FAN CITY                   | 1,600  |
| 0046  | PGA TOUR SUPERSTORE              | 34,843 |
| 0056  | NEXT STEP SHOES                  | 3,970  |
| 0057  | FIREHOUSE SUBS                   | 1,600  |
| 0058  | MOE'S SOUTHWEST GRILL            | 2,400  |
| 0060  | FAN OUTFITTERS - TAMPA           | 4,800  |
| 0062  | SMILE DESIGN DENTISTRY           | 2,400  |
| 0063  | JASMINE THAI                     | 1,500  |
| 0064  | FANTASTIC SAMS                   | 1,500  |
| 0065  | NOTHING BUNDT CAKES              | 2,129  |
| 0065A | CLUB PILATES                     | 2,075  |

## Village Center

9 13100-13262 N. Dale Mabry Hwy., Tampa, FL 33618

**Center Size: 186,426** 

| SPACE | TENANT         | SF     |
|-------|----------------|--------|
| 0065B | PANERA BREAD   | 4,996  |
| 0068  | BONEFISH GRILL | 6,330  |
| 0100  | WALGREENS      | 15,181 |