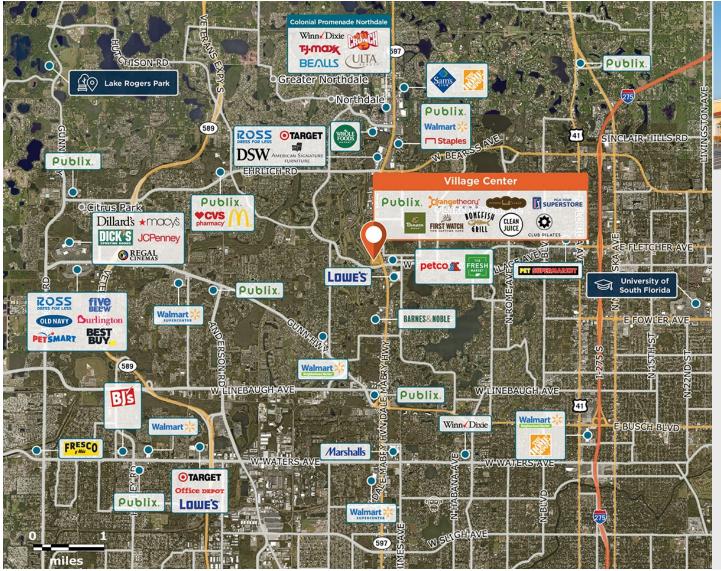

## Village Center

Strategically located in a dense market on northwest Tampa's primary north/south corridor.

Center Size: 186,426 Spaces Available: 2

## Within 3 Miles

| Population            | 105,405   |
|-----------------------|-----------|
| Avg. Household Income | 109,653   |
| Avg. Home Value       | \$464,745 |

Annual Visits 2,675,710 Vehicles Per Day 65,500

## Village Center

**♀** 13100-13262 N. Dale Mabry Hwy., Tampa, FL 33618

**Center Size: 186,426** 

| SPACE | TENANT                           | SF     |
|-------|----------------------------------|--------|
| 0018  | AVAILABLE                        | 1,800  |
| 0019  | AVAILABLE (Fitness Space) 2,40   |        |
| 0006  | BANFIELD PET HOSPITAL 3          |        |
| 0007  | ANNEX AT SHEAR ART 40            |        |
| 0011  | SHEAR ART SALON & SPA 3,000      |        |
| 0011B | ORANGETHEORY FITNESS 3,00        |        |
| 0012  | OPTIONS MEDICAL WEIGHT LOSS 1,60 |        |
| 0015  | PLATE 4,080                      |        |
| 0016A | CLEAN JUICE 1,00                 |        |
| 0016B | SHARKEY'S CUTS FOR KIDS          | 1,055  |
| 0017  | WILD BIRDS UNLIMITED             | 1,800  |
| 0021  | TAMPA TAP ROOM                   | 4,092  |
| 0022  | GOLFTEC                          | 2,506  |
| 0024  | WOOF GANG BAKERY & GROOMING      | 1,844  |
| 0025  | RESTORE HYPER WELLNESS + CRYO    | 1,844  |
| 0026  | KUMON MATH & READING CENTER      | 1,600  |
| 0029  | THE MELTING POT                  | 6,925  |
| 0030  | THE YARD MILKSHAKE BAR           | 1,500  |
| 0031A | SQ2 PRIMARY CARE                 | 2,040  |
| 0035  | PUBLIX 50,13                     |        |
| 0037  | PUBLIX LIQUORS                   | 1,600  |
| 0038  | FIRST WATCH RESTAURANT           | 3,800  |
| 0040  | DAN'S FAN CITY                   | 1,600  |
| 0046  | PGA TOUR SUPERSTORE              | 34,843 |
| 0056  | NEXT STEP SHOES                  | 3,970  |
| 0057  | FIREHOUSE SUBS                   | 1,600  |
| 0058  | MOE'S SOUTHWEST GRILL            | 2,400  |
| 0060  | FAN OUTFITTERS - TAMPA           | 4,800  |
| 0062  | SMILE DESIGN DENTISTRY           | 2,400  |
| 0063  | JASMINE THAI                     | 1,500  |
| 0064  | FANTASTIC SAMS                   | 1,500  |
| 0065  | NOTHING BUNDT CAKES              | 2,129  |
| 0065A | CLUB PILATES                     | 2,075  |