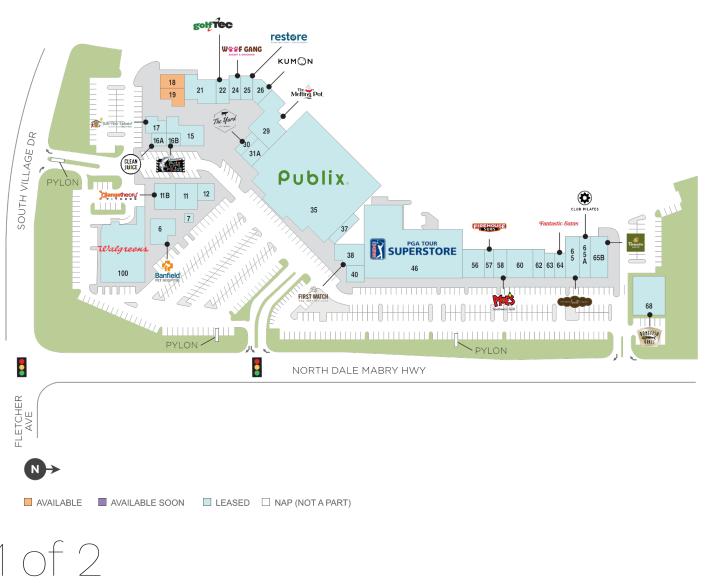

## Village Center

**♀** 13100-13262 N. Dale Mabry Hwy., Tampa, FL 33618

**Center Size: 186,426** 

| SPACE | TENANT                           | SF     |
|-------|----------------------------------|--------|
| 0018  | AVAILABLE                        | 1,800  |
| 0019  | AVAILABLE (Fitness Space) 2,40   |        |
| 0006  | BANFIELD PET HOSPITAL 3          |        |
| 0007  | ANNEX AT SHEAR ART 40            |        |
| 0011  | SHEAR ART SALON & SPA 3,000      |        |
| 0011B | ORANGETHEORY FITNESS 3,00        |        |
| 0012  | OPTIONS MEDICAL WEIGHT LOSS 1,60 |        |
| 0015  | PLATE 4,080                      |        |
| 0016A | CLEAN JUICE 1,00                 |        |
| 0016B | SHARKEY'S CUTS FOR KIDS          | 1,055  |
| 0017  | WILD BIRDS UNLIMITED             | 1,800  |
| 0021  | TAMPA TAP ROOM                   | 4,092  |
| 0022  | GOLFTEC                          | 2,506  |
| 0024  | WOOF GANG BAKERY & GROOMING      | 1,844  |
| 0025  | RESTORE HYPER WELLNESS + CRYO    | 1,844  |
| 0026  | KUMON MATH & READING CENTER      | 1,600  |
| 0029  | THE MELTING POT                  | 6,925  |
| 0030  | THE YARD MILKSHAKE BAR           | 1,500  |
| 0031A | SQ2 PRIMARY CARE                 | 2,040  |
| 0035  | PUBLIX 50,13                     |        |
| 0037  | PUBLIX LIQUORS                   | 1,600  |
| 0038  | FIRST WATCH RESTAURANT           | 3,800  |
| 0040  | DAN'S FAN CITY                   | 1,600  |
| 0046  | PGA TOUR SUPERSTORE              | 34,843 |
| 0056  | NEXT STEP SHOES                  | 3,970  |
| 0057  | FIREHOUSE SUBS                   | 1,600  |
| 0058  | MOE'S SOUTHWEST GRILL            | 2,400  |
| 0060  | FAN OUTFITTERS - TAMPA           | 4,800  |
| 0062  | SMILE DESIGN DENTISTRY           | 2,400  |
| 0063  | JASMINE THAI                     | 1,500  |
| 0064  | FANTASTIC SAMS                   | 1,500  |
| 0065  | NOTHING BUNDT CAKES              | 2,129  |
| 0065A | CLUB PILATES                     | 2,075  |

## Village Center

9 13100-13262 N. Dale Mabry Hwy., Tampa, FL 33618

**Center Size: 186,426** 

| SPACE | TENANT         | SF     |
|-------|----------------|--------|
| 0065B | PANERA BREAD   | 4,996  |
| 0068  | BONEFISH GRILL | 6,330  |
| 0100  | WALGREENS      | 15,181 |