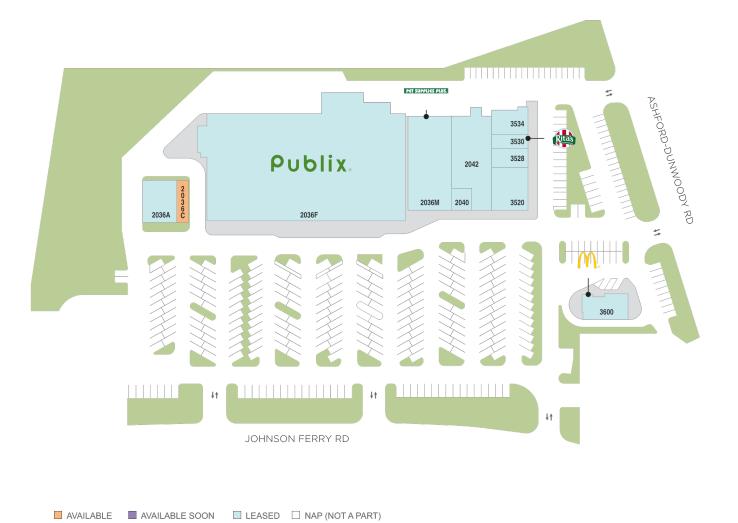

## **Cambridge Square**

**?** 2036 Johnson Ferry Road, Atlanta, GA 30319

Center Size: 74,320

| SPACE  | TENANT                        | SF     |
|--------|-------------------------------|--------|
| 2036-C | AVAILABLE                     | 968    |
| 2036-A | CAMBRIDGE PACKAGE STORE       | 3,000  |
| 2036-F | PUBLIX                        | 45,544 |
| 2036-M | PET SUPPLIES PLUS             | 8,107  |
| 2040   | LE NAILS & SPA                | 1,648  |
| 2042   | LOS BRAVOS MEXICAN RESTAURANT | 6,289  |
| 3520   | BROOKLYN BAGEL & DELI         | 3,191  |
| 3528   | WOLFE FAMILY DENTISTRY        | 900    |
| 3530   | RITA'S WATER ICE              | 888    |
| 3534   | CAMBRIDGE CLEANERS            | 2,000  |
| 3600   | MCDONALDS                     | 1.785  |