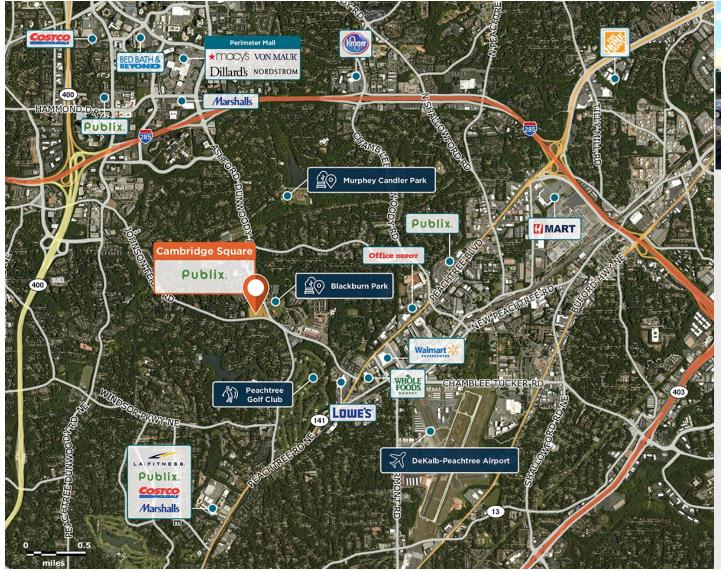

## **Cambridge Square**

**2036 Johnson Ferry Road, Atlanta, GA 30319** 

Strategically located 1.5 miles from three major hospitals and highly accessible from a main intersection.

Center Size: 74,320 Spaces Available: 1

## Within 3 Miles

Population 115,153

Avg. Household Income 182,395

Avg. Home Value \$749,290

Annual Visits 746,870 Vehicles Per Day 45,514

Regency Centers.

**Leslie Mintz**Leasing Contact

**404 575 3296** 