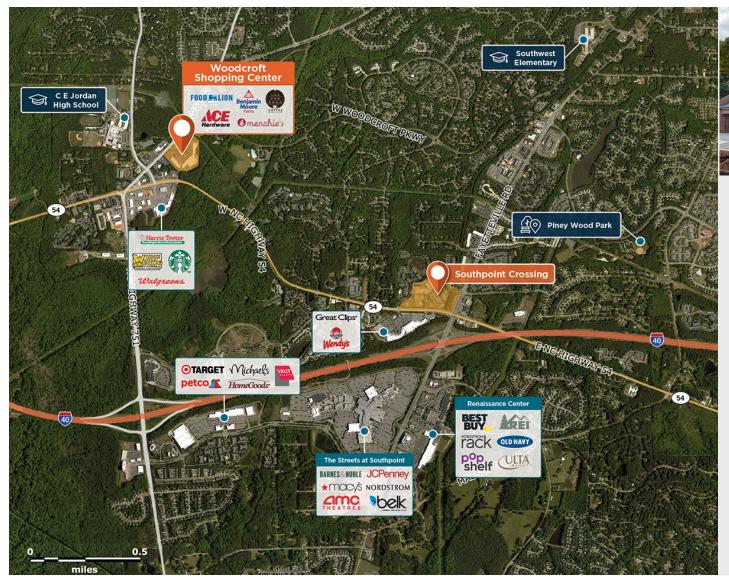

## **Woodcroft Shopping Center**

♀ 4711 Hope Valley Road, Durham, NC 27707

Centrally located in a highincome, dense area with highly educated customers, near a large mall.

Center Size: 89,833 Spaces Available: 2

## Within 3 Miles

Population 65,071 Avg. Household Income 137,576 Avg. Home Value \$503,149

Annual Visits 1,537,521 Vehicles Per Day 31,073

Regency Centers.

Allison Wiggs Leasing Contact **\** 919 831 4915