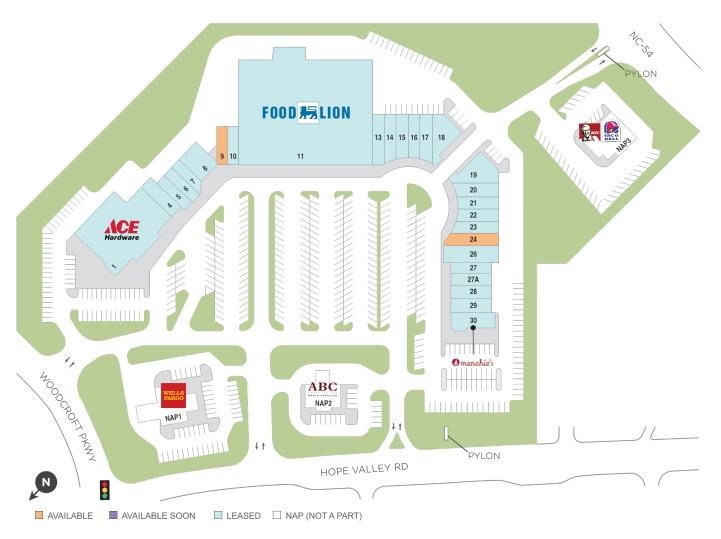

## **Woodcroft Shopping Center**

♀ 4711 Hope Valley Road, Durham, NC 27707

**Center Size: 89,833** 

| SPACE | TENANT                      | SF     |
|-------|-----------------------------|--------|
| 0009  | AVAILABLE                   | 1,200  |
| 0024  | AVAILABLE                   | 1,435  |
| 0001  | ACE HARDWARE                | 12,574 |
| 0004  | HONG KONG RESTAURANT        | 1,287  |
| 0005  | PERFECT EYEBROWS            | 1,125  |
| 0006  | DOMINO'S PIZZA              | 1,200  |
| 0007  | HOPE CAFE'                  | 1,100  |
| 8000  | PULCINELLA'S                | 2,000  |
| 0010  | BIG FRED'S BARBERSHOP       | 1,200  |
| 0011  | FOOD LION                   | 40,832 |
| 0013  | DURHAM CLEANERS             | 1,400  |
| 0014  | DATA DRIVEN BIOSCIENCE      | 1,200  |
| 0015  | STUDIO K SALON              | 1,200  |
| 0016  | SMALLCAKES A CUPCAKERY      | 800    |
| 0017  | HOPE VALLEY WINE & BEVERAGE | 1,600  |
| 0018  | PACKAGING EXPRESS           | 2,170  |
| 0019  | JOE VAN GOGH                | 2,170  |
| 0020  | MAJOR MINORS                | 1,200  |
| 0021  | LENDMARK FINANCIAL          | 1,650  |
| 0022  | EDEN NAIL BAR               | 750    |
| 0023  | WINE & DESIGN               | 1,200  |
| 0026  | CHUBBY'S TACOS              | 3,100  |
| 0027  | RENO'S CHEESESTEAKS         | 1,280  |
| 0027A | NEIGHBORHOOD BARRE DURHAM   | 1,280  |
| 0028  | WEST 94TH ST. PUB           | 1,280  |
| 0029  | HOTWORX                     | 1,640  |
| 0030  | MENCHIE'S FROZEN YOGURT     | 1,960  |
| 1003  | KFC                         | 0      |
|       |                             |        |