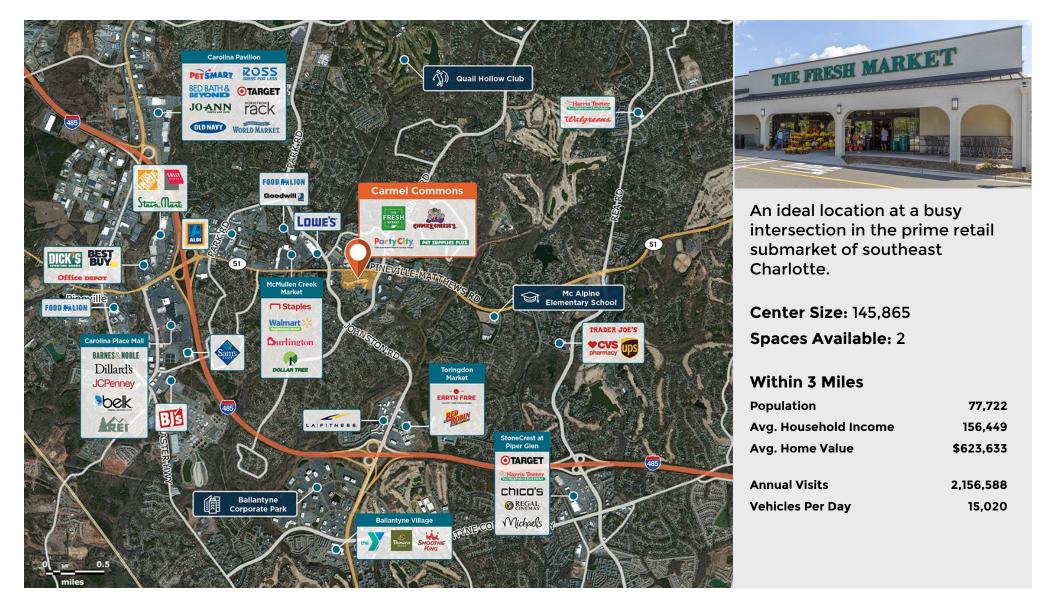

## **Carmel Commons**

Regency<sup>•</sup>

Centers.

**9** 7601 Pineville-Matthews Rd, Charlotte, NC 28226

**Leslie Mintz** 

Leasing Contact

This site plan is not a representation, warranty or guarantee as to size, location, identity of any tenant, the suite number, address or any other physical indicator or parameter of the property and for use as approximated information only. The improvements are subject to changes, additions, and deletions as the architect, landlord, or any governmental agency may direct or determine in their absolute discretion.

## **Carmel Commons**

Regency<sup>•</sup> Centers.

**9** 7601 Pineville-Matthews Rd, Charlotte, NC 28226

**Leslie Mintz** 

Leasing Contact