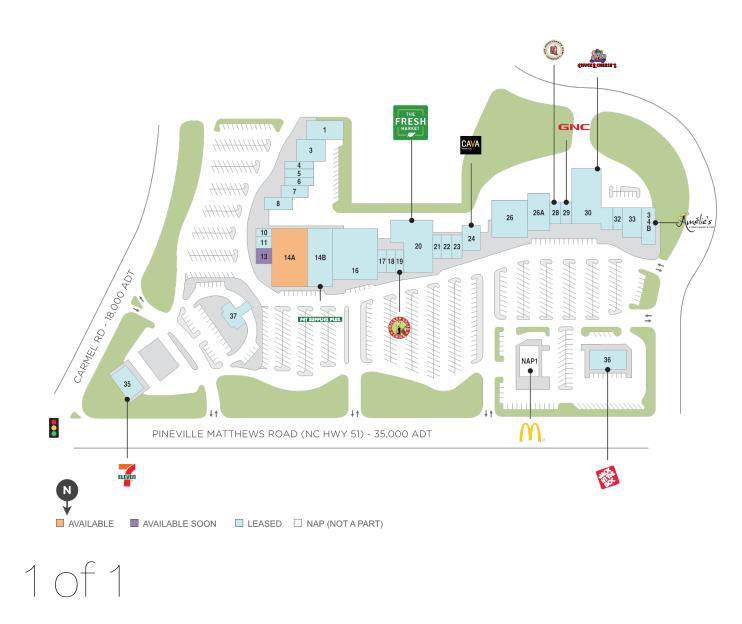

## Center Size: 145,865

| SPACE | TENANT                         | SF     |
|-------|--------------------------------|--------|
| 0014A | AVAILABLE                      | 15,742 |
| 0013  | AVAILABLE SOON                 | 1,893  |
| 0001  | CABOS MEXICAN CUISINE          | 5,000  |
| 0003  | GREAT WALL OF CHINA SOUTH      | 4,800  |
| 0004  | EXPERT NAILS                   | 1,600  |
| 0005  | RESTORE HYPER WELLNESS + CRYO  | 1,800  |
| 0006  | BEAUTYSCOPE                    | 1,400  |
| 0007  | CHARLOTTE YOGA                 | 2,686  |
| 0008  | THE RUSTY ONION                | 2,696  |
| 0010  | WYATT & DAD SHOE REPAIR        | 850    |
| 0011  | POOL XPERTS                    | 1,463  |
| 0014B | PET SUPPLIES PLUS              | 9,858  |
| 0016  | EDWIN WATTS GOLF               | 17,106 |
| 0017  | THE JEWELRY STOP               | 1,200  |
| 0018  | GREAT CLIPS                    | 1,200  |
| 0019  | CHICKEN SALAD CHICK            | 2,100  |
| 0020  | FRESH MARKET                   | 14,300 |
| 0021  | FLIP-A-LO'S                    | 1,200  |
| 0022  | PHD WEIGHT LOSS                | 1,860  |
| 0023  | BENCHMARK PHYSICAL THERAPY     | 2,100  |
| 0024  | CAVA                           | 3,100  |
| 0026  | BIG BLUE SWIM SCHOOL           | 10,000 |
| 0026A | SOLA SALON STUDIOS             | 6,000  |
| 0028  | HONEY BAKED HAM                | 2,400  |
| 0029  | GNC                            | 1,200  |
| 0030  | CHUCK E. CHEESE                | 14,400 |
| 0032  | HAIRCOLORXPERTS                | 1,200  |
| 0033  | FRIENDLY DENTAL                | 3,200  |
| 0034B | AMELIE'S FRENCH BAKERY AND CAF | 5,000  |
| 0035  | 7-ELEVEN                       | 2,985  |
| 0036  | JACK IN THE BOX                | 2,857  |
| 0037  | ADVANCIAL FEDERAL CREDIT UNION | 2,669  |
|       |                                |        |