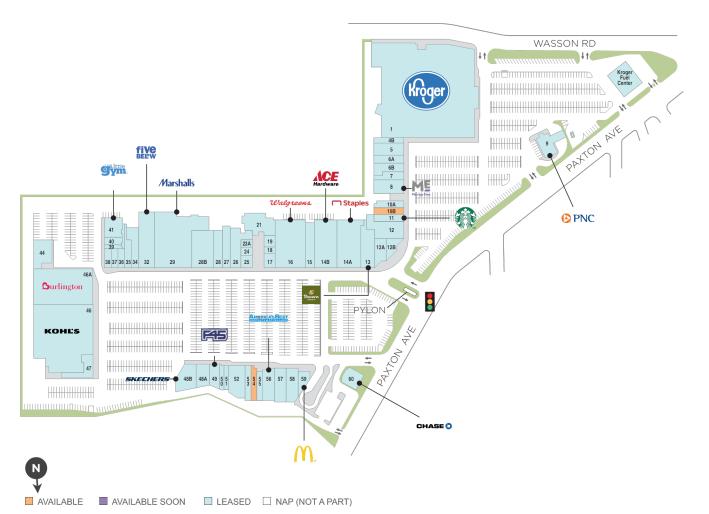

## Hyde Park Plaza

♀ 3760-3880 Paxton Avenue, Cincinnati, OH 45209

**Center Size: 397.543** 

| SPACE         TENANT         SF           0034         COSMOPROF         3,710           0035         PETVET365         2,426           0036         EMPIRE NAIL BAR & SPA         1,750           0037         WARHAMMER         1,118           0038         FIRST WOK         1,694           0039         KIDS KUTS HAIR SALON         825           0040         HUNTINGTON LEARNING CENTER         1,302           0041         THE LITTLE CYM         3,789           0044         US POST OFFICE         3,030           0046         KOHL'S         41,792           0046A         BURLINGTON COAT FACTORY         24,393           0047         BOB SUMEREL TIRES         3,960           0048A         PROVIDENT TRAVEL         2,574           0048B         SKECHERS         6,013           0049         F45 TRAINING         3,124           0050         MILK BAR CAFE         1,220           0051         SPORT CLIPS         1,323           0052         KAWA SUSHI         5,275           0053         SHAAN INDIAN RESTAURANT         2,419           0055         IVX HEALTH         2,000           0056 |       |                                |        |
|-----------------------------------------------------------------------------------------------------------------------------------------------------------------------------------------------------------------------------------------------------------------------------------------------------------------------------------------------------------------------------------------------------------------------------------------------------------------------------------------------------------------------------------------------------------------------------------------------------------------------------------------------------------------------------------------------------------------------------------------------------------------------------------------------------------------------------------------------------------------------------------------------------------------------------------------------------------------------------------------------------------------------------------------------------------------------------------------------------------------------------------|-------|--------------------------------|--------|
| 0035       PETVET365       2,426         0036       EMPIRE NAIL BAR & SPA       1,750         0037       WARHAMMER       1,118         0038       FIRST WOK       1,694         0039       KIDS KUTS HAIR SALON       825         0040       HUNTINGTON LEARNING CENTER       1,302         0041       THE LITTLE GYM       3,789         0044       US POST OFFICE       3,030         0046       KOHL'S       41,792         0046A       BURLINGTON COAT FACTORY       24,393         0047       BOB SUMEREL TIRES       3,960         0048A       PROVIDENT TRAVEL       2,574         0048B       SKECHERS       6,013         0049       F45 TRAINING       3,124         0050       MILK BAR CAFE       1,220         0051       SPORT CLIPS       1,323         0052       KAWA SUSHI       5,275         0053       SHAAN INDIAN RESTAURANT       2,419         0055       IVX HEALTH       2,000         0056       AMERICA'S BEST CONTACTS & EYEG       4,233         0057       CLOTHES MENTOR       4,222         0058       ONCE UPON A CHILD       4,811         0059 <th>SPACE</th> <th>TENANT</th> <th>SF</th>    | SPACE | TENANT                         | SF     |
| 0036       EMPIRE NAIL BAR & SPA       1,750         0037       WARHAMMER       1,118         0038       FIRST WOK       1,694         0039       KIDS KUTS HAIR SALON       825         0040       HUNTINGTON LEARNING CENTER       1,302         0041       THE LITTLE GYM       3,789         0044       US POST OFFICE       3,030         0046       KOHL'S       41,792         0046A       BURLINGTON COAT FACTORY       24,393         0047       BOB SUMEREL TIRES       3,960         0048A       PROVIDENT TRAVEL       2,574         0048B       SKECHERS       6,013         0049       F45 TRAINING       3,124         0050       MILK BAR CAFE       1,220         0051       SPORT CLIPS       1,323         0052       KAWA SUSHI       5,275         0053       SHAAN INDIAN RESTAURANT       2,419         0055       IVX HEALTH       2,000         0056       AMERICA'S BEST CONTACTS & EYEG       4,233         0057       CLOTHES MENTOR       4,222         0058       ONCE UPON A CHILD       4,811         0059       MCDONALDS       2,188                                                            | 0034  | COSMOPROF                      | 3,710  |
| 0037       WARHAMMER       1,118         0038       FIRST WOK       1,694         0039       KIDS KUTS HAIR SALON       825         0040       HUNTINGTON LEARNING CENTER       1,302         0041       THE LITTLE GYM       3,789         0044       US POST OFFICE       3,030         0046       KOHL'S       41,792         0046A       BURLINGTON COAT FACTORY       24,393         0047       BOB SUMEREL TIRES       3,960         0048A       PROVIDENT TRAVEL       2,574         0048B       SKECHERS       6,013         0049       F45 TRAINING       3,124         0050       MILK BAR CAFE       1,220         0051       SPORT CLIPS       1,323         0052       KAWA SUSHI       5,275         0053       SHAAN INDIAN RESTAURANT       2,419         0055       IVX HEALTH       2,000         0056       AMERICA'S BEST CONTACTS & EYEG       4,233         0057       CLOTHES MENTOR       4,222         0058       ONCE UPON A CHILD       4,811         0059       MCDONALDS       2,188                                                                                                                 | 0035  | PETVET365                      | 2,426  |
| 0038         FIRST WOK         1,694           0039         KIDS KUTS HAIR SALON         825           0040         HUNTINGTON LEARNING CENTER         1,302           0041         THE LITTLE GYM         3,789           0044         US POST OFFICE         3,030           0046         KOHL'S         41,792           0046A         BURLINGTON COAT FACTORY         24,393           0047         BOB SUMEREL TIRES         3,960           0048A         PROVIDENT TRAVEL         2,574           0048B         SKECHERS         6,013           0049         F45 TRAINING         3,124           0050         MILK BAR CAFE         1,220           0051         SPORT CLIPS         1,323           0052         KAWA SUSHI         5,275           0053         SHAAN INDIAN RESTAURANT         2,419           0055         IVX HEALTH         2,000           0056         AMERICA'S BEST CONTACTS & EYEG         4,233           0057         CLOTHES MENTOR         4,222           0058         ONCE UPON A CHILD         4,811           0059         MCDONALDS         2,188                                    | 0036  | EMPIRE NAIL BAR & SPA          | 1,750  |
| 0039       KIDS KUTS HAIR SALON       825         0040       HUNTINGTON LEARNING CENTER       1,302         0041       THE LITTLE GYM       3,789         0044       US POST OFFICE       3,030         0046       KOHL'S       41,792         0046A       BURLINGTON COAT FACTORY       24,393         0047       BOB SUMEREL TIRES       3,960         0048A       PROVIDENT TRAVEL       2,574         0048B       SKECHERS       6,013         0049       F45 TRAINING       3,124         0050       MILK BAR CAFE       1,220         0051       SPORT CLIPS       1,323         0052       KAWA SUSHI       5,275         0053       SHAAN INDIAN RESTAURANT       2,419         0055       IVX HEALTH       2,000         0056       AMERICA'S BEST CONTACTS & EYEG       4,233         0057       CLOTHES MENTOR       4,222         0058       ONCE UPON A CHILD       4,811         0059       MCDONALDS       2,188                                                                                                                                                                                                   | 0037  | WARHAMMER                      | 1,118  |
| 0040       HUNTINGTON LEARNING CENTER       1,302         0041       THE LITTLE GYM       3,789         0044       US POST OFFICE       3,030         0046       KOHL'S       41,792         0046A       BURLINGTON COAT FACTORY       24,393         0047       BOB SUMEREL TIRES       3,960         0048A       PROVIDENT TRAVEL       2,574         0048B       SKECHERS       6,013         0049       F45 TRAINING       3,124         0050       MILK BAR CAFE       1,220         0051       SPORT CLIPS       1,323         0052       KAWA SUSHI       5,275         0053       SHAAN INDIAN RESTAURANT       2,419         0055       IVX HEALTH       2,000         0056       AMERICA'S BEST CONTACTS & EYEG       4,233         0057       CLOTHES MENTOR       4,222         0058       ONCE UPON A CHILD       4,811         0059       MCDONALDS       2,188                                                                                                                                                                                                                                                     | 0038  | FIRST WOK                      | 1,694  |
| 0041       THE LITTLE GYM       3,789         0044       US POST OFFICE       3,030         0046       KOHL'S       41,792         0046A       BURLINGTON COAT FACTORY       24,393         0047       BOB SUMEREL TIRES       3,960         0048A       PROVIDENT TRAVEL       2,574         0048B       SKECHERS       6,013         0049       F45 TRAINING       3,124         0050       MILK BAR CAFE       1,220         0051       SPORT CLIPS       1,323         0052       KAWA SUSHI       5,275         0053       SHAAN INDIAN RESTAURANT       2,419         0055       IVX HEALTH       2,000         0056       AMERICA'S BEST CONTACTS & EYEG       4,233         0057       CLOTHES MENTOR       4,222         0058       ONCE UPON A CHILD       4,811         0059       MCDONALDS       2,188                                                                                                                                                                                                                                                                                                               | 0039  | KIDS KUTS HAIR SALON           | 825    |
| 0044         US POST OFFICE         3,030           0046         KOHL'S         41,792           0046A         BURLINGTON COAT FACTORY         24,393           0047         BOB SUMEREL TIRES         3,960           0048A         PROVIDENT TRAVEL         2,574           0048B         SKECHERS         6,013           0049         F45 TRAINING         3,124           0050         MILK BAR CAFE         1,220           0051         SPORT CLIPS         1,323           0052         KAWA SUSHI         5,275           0053         SHAAN INDIAN RESTAURANT         2,419           0055         IVX HEALTH         2,000           0056         AMERICA'S BEST CONTACTS & EYEG         4,233           0057         CLOTHES MENTOR         4,222           0058         ONCE UPON A CHILD         4,811           0059         MCDONALDS         2,188                                                                                                                                                                                                                                                               | 0040  | HUNTINGTON LEARNING CENTER     | 1,302  |
| 0046       KOHL'S       41,792         0046A       BURLINGTON COAT FACTORY       24,393         0047       BOB SUMEREL TIRES       3,960         0048A       PROVIDENT TRAVEL       2,574         0048B       SKECHERS       6,013         0049       F45 TRAINING       3,124         0050       MILK BAR CAFE       1,220         0051       SPORT CLIPS       1,323         0052       KAWA SUSHI       5,275         0053       SHAAN INDIAN RESTAURANT       2,419         0055       IVX HEALTH       2,000         0056       AMERICA'S BEST CONTACTS & EYEG       4,233         0057       CLOTHES MENTOR       4,222         0058       ONCE UPON A CHILD       4,811         0059       MCDONALDS       2,188                                                                                                                                                                                                                                                                                                                                                                                                           | 0041  | THE LITTLE GYM                 | 3,789  |
| 0046A       BURLINGTON COAT FACTORY       24,393         0047       BOB SUMEREL TIRES       3,960         0048A       PROVIDENT TRAVEL       2,574         0048B       SKECHERS       6,013         0049       F45 TRAINING       3,124         0050       MILK BAR CAFE       1,220         0051       SPORT CLIPS       1,323         0052       KAWA SUSHI       5,275         0053       SHAAN INDIAN RESTAURANT       2,419         0055       IVX HEALTH       2,000         0056       AMERICA'S BEST CONTACTS & EYEG       4,233         0057       CLOTHES MENTOR       4,222         0058       ONCE UPON A CHILD       4,811         0059       MCDONALDS       2,188                                                                                                                                                                                                                                                                                                                                                                                                                                                  | 0044  | US POST OFFICE                 | 3,030  |
| 0047       BOB SUMEREL TIRES       3,960         0048A       PROVIDENT TRAVEL       2,574         0048B       SKECHERS       6,013         0049       F45 TRAINING       3,124         0050       MILK BAR CAFE       1,220         0051       SPORT CLIPS       1,323         0052       KAWA SUSHI       5,275         0053       SHAAN INDIAN RESTAURANT       2,419         0055       IVX HEALTH       2,000         0056       AMERICA'S BEST CONTACTS & EYEG       4,233         0057       CLOTHES MENTOR       4,222         0058       ONCE UPON A CHILD       4,811         0059       MCDONALDS       2,188                                                                                                                                                                                                                                                                                                                                                                                                                                                                                                           | 0046  | KOHL'S                         | 41,792 |
| 0048A       PROVIDENT TRAVEL       2,574         0048B       SKECHERS       6,013         0049       F45 TRAINING       3,124         0050       MILK BAR CAFE       1,220         0051       SPORT CLIPS       1,323         0052       KAWA SUSHI       5,275         0053       SHAAN INDIAN RESTAURANT       2,419         0055       IVX HEALTH       2,000         0056       AMERICA'S BEST CONTACTS & EYEG       4,233         0057       CLOTHES MENTOR       4,222         0058       ONCE UPON A CHILD       4,811         0059       MCDONALDS       2,188                                                                                                                                                                                                                                                                                                                                                                                                                                                                                                                                                            | 0046A | BURLINGTON COAT FACTORY        | 24,393 |
| 0048B         SKECHERS         6,013           0049         F45 TRAINING         3,124           0050         MILK BAR CAFE         1,220           0051         SPORT CLIPS         1,323           0052         KAWA SUSHI         5,275           0053         SHAAN INDIAN RESTAURANT         2,419           0055         IVX HEALTH         2,000           0056         AMERICA'S BEST CONTACTS & EYEG         4,233           0057         CLOTHES MENTOR         4,222           0058         ONCE UPON A CHILD         4,811           0059         MCDONALDS         2,188                                                                                                                                                                                                                                                                                                                                                                                                                                                                                                                                             | 0047  | BOB SUMEREL TIRES              | 3,960  |
| 0049       F45 TRAINING       3,124         0050       MILK BAR CAFE       1,220         0051       SPORT CLIPS       1,323         0052       KAWA SUSHI       5,275         0053       SHAAN INDIAN RESTAURANT       2,419         0055       IVX HEALTH       2,000         0056       AMERICA'S BEST CONTACTS & EYEG       4,233         0057       CLOTHES MENTOR       4,222         0058       ONCE UPON A CHILD       4,811         0059       MCDONALDS       2,188                                                                                                                                                                                                                                                                                                                                                                                                                                                                                                                                                                                                                                                      | 0048A | PROVIDENT TRAVEL               | 2,574  |
| 0050       MILK BAR CAFE       1,220         0051       SPORT CLIPS       1,323         0052       KAWA SUSHI       5,275         0053       SHAAN INDIAN RESTAURANT       2,419         0055       IVX HEALTH       2,000         0056       AMERICA'S BEST CONTACTS & EYEG       4,233         0057       CLOTHES MENTOR       4,222         0058       ONCE UPON A CHILD       4,811         0059       MCDONALDS       2,188                                                                                                                                                                                                                                                                                                                                                                                                                                                                                                                                                                                                                                                                                                  | 0048B | SKECHERS                       | 6,013  |
| 0051       SPORT CLIPS       1,323         0052       KAWA SUSHI       5,275         0053       SHAAN INDIAN RESTAURANT       2,419         0055       IVX HEALTH       2,000         0056       AMERICA'S BEST CONTACTS & EYEG       4,233         0057       CLOTHES MENTOR       4,222         0058       ONCE UPON A CHILD       4,811         0059       MCDONALDS       2,188                                                                                                                                                                                                                                                                                                                                                                                                                                                                                                                                                                                                                                                                                                                                               | 0049  | F45 TRAINING                   | 3,124  |
| 0052       KAWA SUSHI       5,275         0053       SHAAN INDIAN RESTAURANT       2,419         0055       IVX HEALTH       2,000         0056       AMERICA'S BEST CONTACTS & EYEG       4,233         0057       CLOTHES MENTOR       4,222         0058       ONCE UPON A CHILD       4,811         0059       MCDONALDS       2,188                                                                                                                                                                                                                                                                                                                                                                                                                                                                                                                                                                                                                                                                                                                                                                                          | 0050  | MILK BAR CAFE                  | 1,220  |
| 0053       SHAAN INDIAN RESTAURANT       2,419         0055       IVX HEALTH       2,000         0056       AMERICA'S BEST CONTACTS & EYEG       4,233         0057       CLOTHES MENTOR       4,222         0058       ONCE UPON A CHILD       4,811         0059       MCDONALDS       2,188                                                                                                                                                                                                                                                                                                                                                                                                                                                                                                                                                                                                                                                                                                                                                                                                                                    | 0051  | SPORT CLIPS                    | 1,323  |
| 0055         IVX HEALTH         2,000           0056         AMERICA'S BEST CONTACTS & EYEG         4,233           0057         CLOTHES MENTOR         4,222           0058         ONCE UPON A CHILD         4,811           0059         MCDONALDS         2,188                                                                                                                                                                                                                                                                                                                                                                                                                                                                                                                                                                                                                                                                                                                                                                                                                                                               | 0052  | KAWA SUSHI                     | 5,275  |
| 0056       AMERICA'S BEST CONTACTS & EYEG       4,233         0057       CLOTHES MENTOR       4,222         0058       ONCE UPON A CHILD       4,811         0059       MCDONALDS       2,188                                                                                                                                                                                                                                                                                                                                                                                                                                                                                                                                                                                                                                                                                                                                                                                                                                                                                                                                     | 0053  | SHAAN INDIAN RESTAURANT        | 2,419  |
| 0057         CLOTHES MENTOR         4,222           0058         ONCE UPON A CHILD         4,811           0059         MCDONALDS         2,188                                                                                                                                                                                                                                                                                                                                                                                                                                                                                                                                                                                                                                                                                                                                                                                                                                                                                                                                                                                   | 0055  | IVX HEALTH                     | 2,000  |
| 0058         ONCE UPON A CHILD         4,811           0059         MCDONALDS         2,188                                                                                                                                                                                                                                                                                                                                                                                                                                                                                                                                                                                                                                                                                                                                                                                                                                                                                                                                                                                                                                       | 0056  | AMERICA'S BEST CONTACTS & EYEG | 4,233  |
| 0059 MCDONALDS 2,188                                                                                                                                                                                                                                                                                                                                                                                                                                                                                                                                                                                                                                                                                                                                                                                                                                                                                                                                                                                                                                                                                                              | 0057  | CLOTHES MENTOR                 | 4,222  |
| , , , , , , , , , , , , , , , , , , , ,                                                                                                                                                                                                                                                                                                                                                                                                                                                                                                                                                                                                                                                                                                                                                                                                                                                                                                                                                                                                                                                                                           | 0058  | ONCE UPON A CHILD              | 4,811  |
| 0060 CHASE BANK 3,136                                                                                                                                                                                                                                                                                                                                                                                                                                                                                                                                                                                                                                                                                                                                                                                                                                                                                                                                                                                                                                                                                                             | 0059  | MCDONALDS                      | 2,188  |
|                                                                                                                                                                                                                                                                                                                                                                                                                                                                                                                                                                                                                                                                                                                                                                                                                                                                                                                                                                                                                                                                                                                                   | 0060  | CHASE BANK                     | 3,136  |

2 of 2