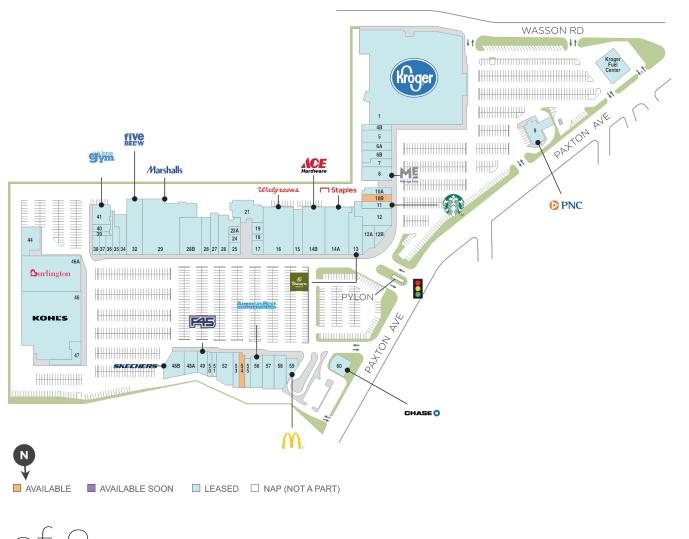

## Hyde Park Plaza

♀ 3760-3880 Paxton Avenue, Cincinnati, OH 45209

**Center Size: 397,543** 

| SPACE | TENANT                     | SF     |
|-------|----------------------------|--------|
| 0010B | AVAILABLE (Restaurant)     | 3,173  |
| 0054  | AVAILABLE                  | 2,296  |
| 0001  | KROGER                     | 99,675 |
| 0004B | GREAT CLIPS                | 1,763  |
| 0005  | CONTRAST STUDIO            | 3,760  |
| 0006A | H & R BLOCK                | 2,000  |
| 0006В | PALM BEACH TAN             | 3,818  |
| 0007  | JERSEY MIKE'S SUBS         | 2,020  |
| 8000  | MASSAGE ENVY               | 4,346  |
| 0009  | PNC BANK                   | 3,375  |
| 0010A | PIADA ITALIAN STREET FOOD  | 3,069  |
| 0011  | STARBUCKS                  | 1,707  |
| 0012  | CM CHICKEN                 | 5,659  |
| 0012A | DENTISTS AT HYDE PARK      | 3,306  |
| 0012B | HYDE PARK URGENT CARE      | 2,574  |
| 0013  | PANERA BREAD               | 5,200  |
| 0014A | STAPLES                    | 14,700 |
| 0014B | ACE HARDWARE               | 10,500 |
| 0015  | EL TORO MEXICAN RESTAURANT | 4,525  |
| 0016  | WALGREENS                  | 16,000 |
| 0017  | SERVATII PASTRY SHOP       | 1,961  |
| 0018  | STAR NAILS                 | 789    |
| 0019  | RIPPLOH CHIROPRACTIC       | 1,577  |
| 0021  | KTOWN BBQ & HOT POT        | 5,590  |
| 0023A | HUFF REALTY                | 1,145  |
| 0024  | PLAZA HAIR DESIGN          | 935    |
| 0025  | BRUEGGER'S BAGELS          | 1,520  |
| 0026  | SALON LOFTS                | 4,801  |
| 0027  | MYEYEDR.                   | 3,525  |
| 0028  | THE SNOOTY FOX             | 5,000  |
| 0028B | LEGACIES                   | 9,960  |
| 0029  | MARSHALLS                  | 24,014 |
| 0032  | FIVE BELOW                 | 10,933 |

1 of 2