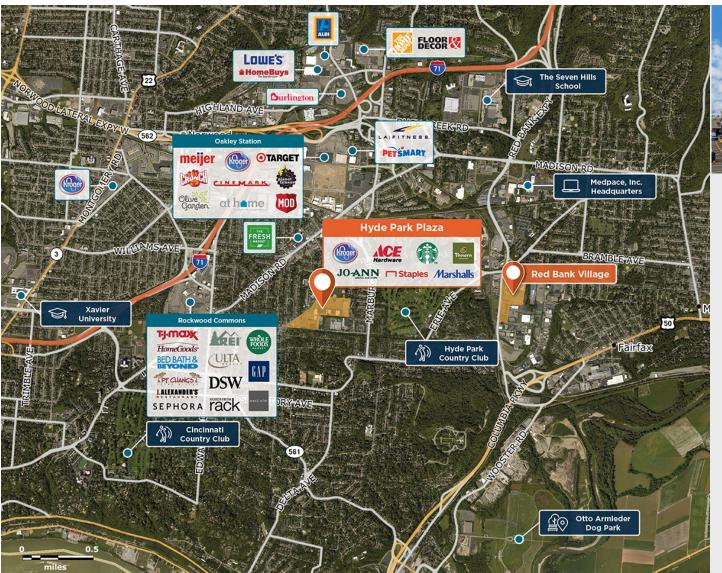

## **Hyde Park Plaza**

♀ 3760-3880 Paxton Avenue, Cincinnati, OH 45209

Southwest Ohio's most desirable premier shopping center with extremely high-traffic and two grocery anchors.

Center Size: 397,543 Spaces Available: 2

## Within 3 Miles

Population 103,911
Avg. Household Income 125,795
Avg. Home Value \$425,350

Annual Visits 3,852,051
Vehicles Per Day 29,370

Regency Centers.

**Brandon Furniss**Leasing Contact

**513 686 1628** 