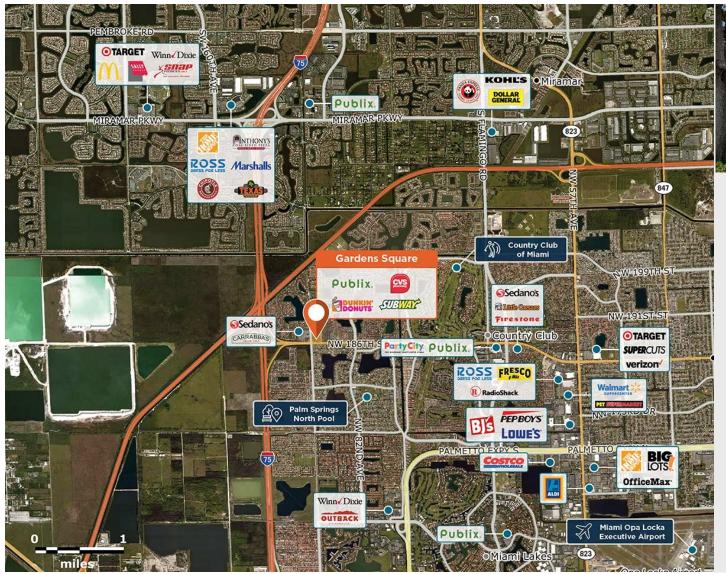

## **Gardens Square**

**♀** 8515-8665 NW 186th Street, Hialeah, FL 33015

Located at a major intersection just north of Miami Lakes, surrounded by a dense population.

Center Size: 90,258 Spaces Available: 2

## Within 3 Miles

Population 144,675 Avg. Household Income 119,655 Avg. Home Value \$588,378

Annual Visits 3,109,881 Vehicles Per Day 40,900

Regency Centers.

Aidan McNaughton
Leasing Contact

**\** 305 940 3944