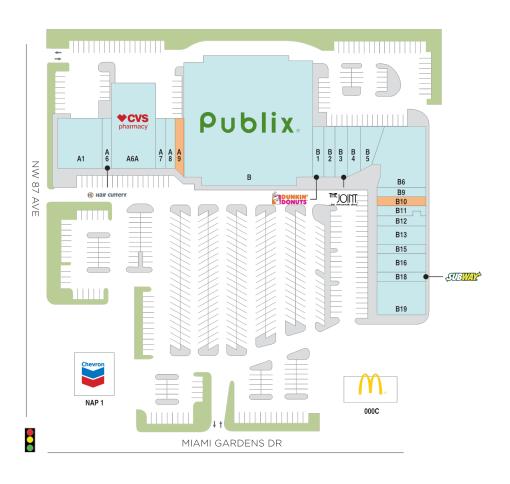

## **Gardens Square**

**♀** 8515-8665 NW 186th Street, Hialeah, FL 33015

**Center Size: 90,258** 

| SPACE | TENANT                       | SF     |
|-------|------------------------------|--------|
| 00A9  | AVAILABLE                    | 1,268  |
| OB10  | AVAILABLE (Salon)            | 1,050  |
| 000В  | PUBLIX                       | 42,112 |
| 000C  | MCDONALDS                    | 0      |
| 00A1  | MEMORIAL HEALTHCARE HOSPITAL | 6,000  |
| 00A6  | HAIR CUTTERY                 | 1,200  |
| 00A7  | KINGDOM CLEANERS             | 1,200  |
| 8A00  | GARDEN SQUARE LIQUORS        | 1,200  |
| 00B1  | DUNKIN DONUTS                | 1,574  |
| 00B2  | VOGA STYLE                   | 1,600  |
| 00B3  | THE JOINT                    | 1,200  |
| 00B4  | BUNOLOGY                     | 1,135  |
| 00B5  | SUNSET PET HOSPITAL          | 1,900  |
| 00B6  | CHILDREN'S PARADISE          | 5,758  |
| 00B9  | BARBERS CO                   | 1,050  |
| 0A6A  | cvs                          | 9,761  |
| OB11  | THE UPS STORE                | 825    |
| OB12  | DRUBI ORTHODONTICS           | 1,275  |
| OB13  | SOLIS MAMMOGRAPHY            | 2,100  |
| OB15  | CARLOS E. FERNANDEZ, D.M.D   | 1,050  |
| OB16  | PRETTY NAILS                 | 2,100  |
| OB18  | SUBWAY                       | 1,050  |
| OB19  | POLO NORTE                   | 3,850  |

AVAILABLE SOON

■ LEASED □ NAP (NOT A PART)

Updated: Aug 21 2025

©2025 Regency Centers, L.P.