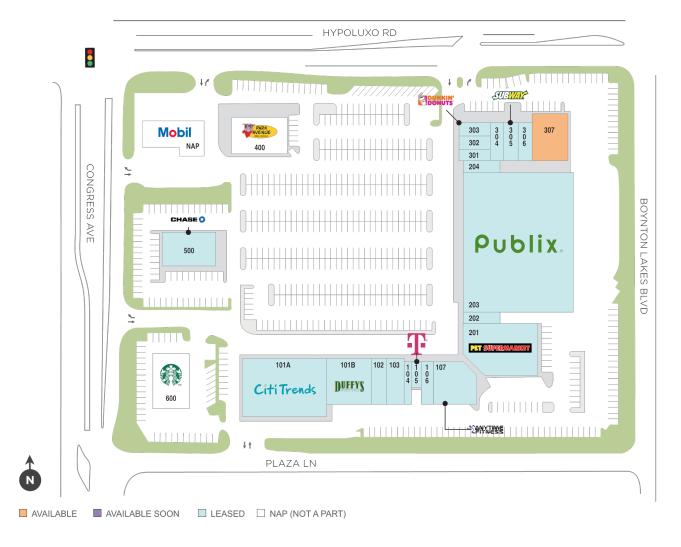

## **Center Size: 110,185**

| SPACE | TENANT                       | SF     |
|-------|------------------------------|--------|
| 0307  | AVAILABLE                    | 4,468  |
| 0101A | CITI TRENDS                  | 14,500 |
| 0101B | DUFFY'S SPORTS GRILL         | 6,800  |
| 0102  | DISC CENTERS OF AMERICA      | 2,100  |
| 0103  | CONGRESS AVE ANIMAL HOSPITAL | 2,114  |
| 0104  | ANTONACCI ARTISAN PIZZA CAFE | 1,600  |
| 0105  | T-MOBILE                     | 850    |
| 0106  | DENTAL CENTERS OF AMERICA    | 1,600  |
| 0107  | ANYTIME FITNESS              | 4,912  |
| 0201  | PET SUPERMARKET              | 10,400 |
| 0202  | PUBLIX LIQUORS               | 1,300  |
| 0203  | PUBLIX                       | 45,600 |
| 0204  | ARTISAN'S SALON              | 1,295  |
| 0301  | CHRIS' TAVERNA II            | 1,500  |
| 0302  | LA SAND CLEANERS             | 1,200  |
| 0303  | DUNKIN DONUTS                | 1,200  |
| 0304  | LYSA'S NAILS                 | 1,250  |
| 0305  | SUBWAY                       | 1,190  |
| 0306  | FU WING CHINESE RESTAURANT   | 1,190  |
| 0400  | PARK AVENUE BBQ & GRILLE     | 0      |
| 0500  | CHASE BANK                   | 4,366  |
| 0600  | STARBUCKS                    | 0      |
|       |                              |        |