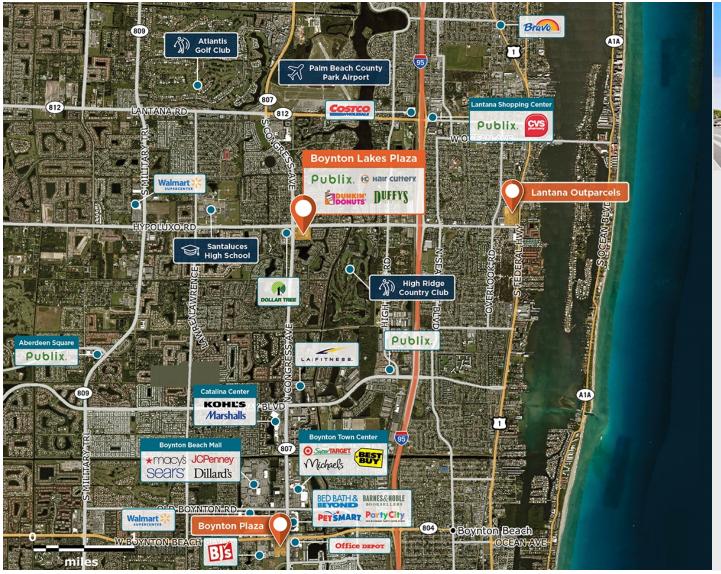

## **Boynton Lakes Plaza**

§ 4770-47967 N Congress Ave, Boynton Beach, FL 33426

Redeveloped Publix and strong neighborhood center near I-95, surrounded by golf communities and 44,000+ homes.

Center Size: 110,185 Spaces Available: 1

## **Boynton Lakes Plaza**

§ 4770-47967 N Congress Ave, Boynton Beach, FL 33426