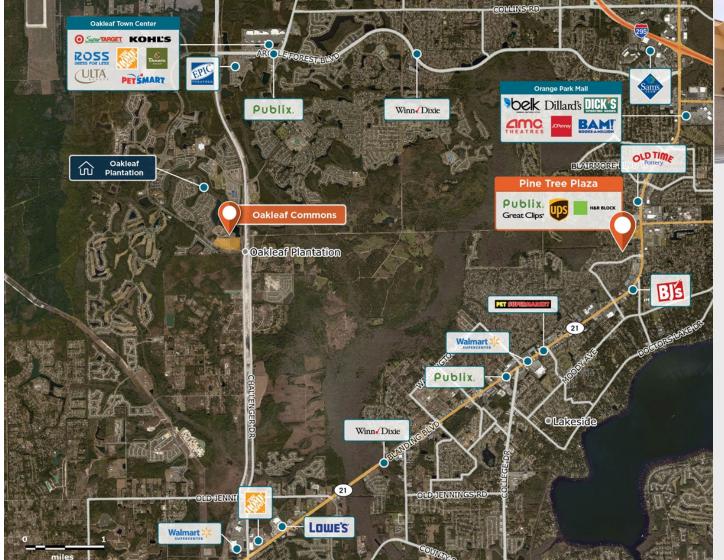

# **Pine Tree Plaza**

**9** 410 Blanding Blvd., Orange Park, FL 32073

Strong location at a high-traffic corner with 76,000+ vehicles per day and 28,000+ workers in three miles.

Center Size: 63,387 Spaces Available: 1

# **Pine Tree Plaza**

**9** 410 Blanding Blvd., Orange Park, FL 32073