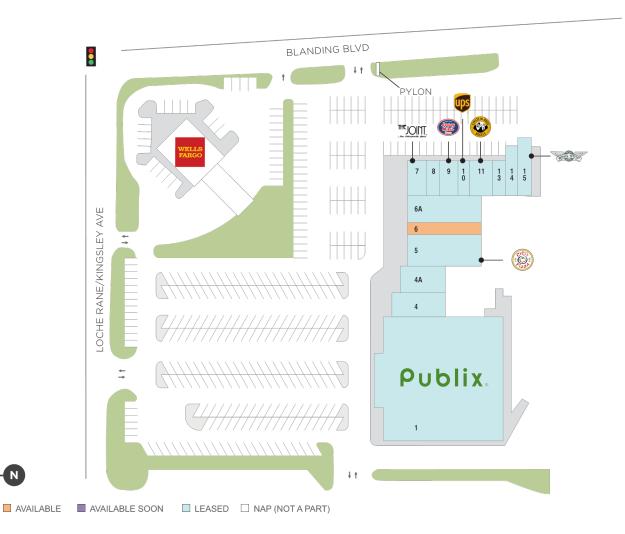

#### Center Size: 63,387

| SPACE | TENANT                    | SF     |
|-------|---------------------------|--------|
| 0006  | AVAILABLE (Medical Space) | 2,450  |
| 0001  | PUBLIX                    | 37,866 |
| 0004  | H & R BLOCK               | 1,583  |
| 0004A | GREAT CLIPS               | 1,450  |
| 0005  | CICI'S PIZZA              | 4,800  |
| 0006A | RALPH PEREZ INSURANCE     | 4,493  |
| 0007  | THE JOINT CHIROPRACTIC    | 1,600  |
| 8000  | DRY CLEAN CITY            | 1,000  |
| 0009  | JERSEY MIKE'S SUBS        | 1,600  |
| 0010  | THE UPS STORE             | 1,000  |
| 0011  | EINSTEIN BROS BAGELS      | 1,945  |
| 0013  | TECH HOSPITAL             | 1,000  |
| 0014  | NAILS SO HAPPY            | 1,200  |
| 0015  | WINGSTOP                  | 1,400  |

### Regency<sup>.</sup> Centers.

Eric Apple Leasing Contact 904 598 7450ericapple@regencycenters.com

Updated: Aug 26 2025

©2025 Regency Centers, L.P.

This site plan is not a representation, warranty or guarantee as to size, location, identity of any tenant, the suite number, address or any other physical indicator or parameter of the property and for use as approximated information only. The improvements are subject to changes, additions, and deletions as the architect, landlord, or any governmental agency may direct or determine in their absolute discretion.