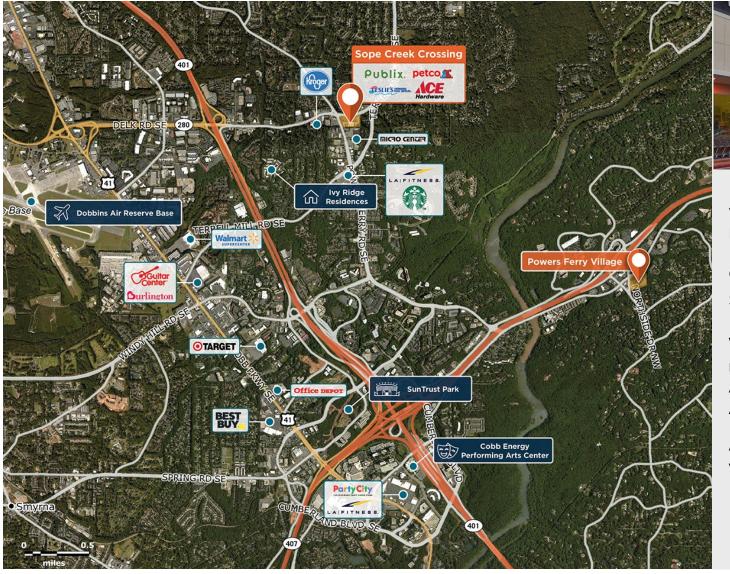

## **Sope Creek Crossing**

**2900 Delk Road Extension, Marietta, GA 30067** 

Positioned at an intersection with heavy traffic in a densely populated trade area.

Center Size: 98,650 Spaces Available: 1

## Within 3 Miles

Population 88,484

Avg. Household Income 125,324

Avg. Home Value \$589,803

Annual Visits 1,407,779 Vehicles Per Day 22,390

Regency Centers.

**Leslie Mintz**Leasing Contact

**404 575 3296** 