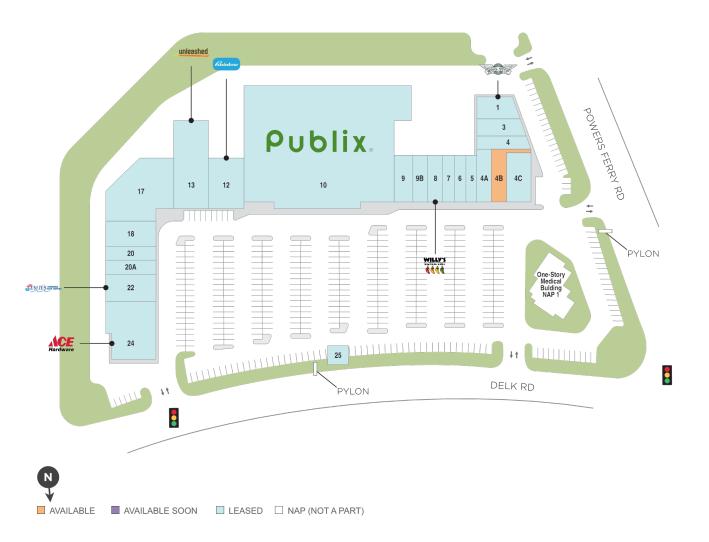

## **Sope Creek Crossing**

**?** 2900 Delk Road Extension, Marietta, GA 30067

**Center Size: 98,650** 

| SPACE | TENANT                        | SF     |
|-------|-------------------------------|--------|
| 0004B | AVAILABLE                     | 1,900  |
| 0001  | WINGSTOP                      | 1,800  |
| 0003  | JET'S PIZZA                   | 1,875  |
| 0004  | UNIQUE THREAD, WAX & SUGAR    | 1,525  |
| 0004A | ATLANTA PAIN SPECIALISTS      | 2,000  |
| 0004C | JOURNEY ORTHO & PED DENTISTRY | 2,500  |
| 0005  | GNC                           | 1,400  |
| 0006  | GREAT CLIPS                   | 1,400  |
| 0007  | THE UPS STORE                 | 1,400  |
| 8000  | WILLY'S MEXICANA GRILL        | 2,000  |
| 0009  | ANGEL FOOT MASSAGE            | 1,800  |
| 0009В | LACROSSE UNLIMITED            | 1,775  |
| 0010  | PUBLIX                        | 45,044 |
| 0012  | RAINBOW                       | 4,200  |
| 0013  | UNLEASHED BY PETCO            | 5,000  |
| 0017  | SALONS BY JC                  | 8,030  |
| 0018  | PT SOLUTIONS                  | 2,800  |
| 0020  | FUGU EXPRESS                  | 1,400  |
| 0020A | SUNNY NAILS                   | 1,400  |
| 0022  | LESLIE'S POOL SUPPLIES        | 2,800  |
| 0024  | ACE HARDWARE                  | 6,600  |
| 0025  | WELLS FARGO BANK - ATM        | 1      |
|       |                               |        |