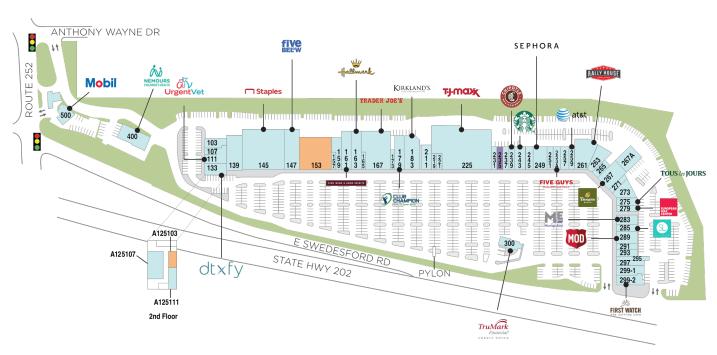

## **Gateway Shopping Center**

♀ 125 E Swedesford, Wayne, PA 19087

**Center Size: 223,519** 

| SPACE   | TENANT                      | SF     |
|---------|-----------------------------|--------|
| 0153    | AVAILABLE                   | 12,000 |
| A125103 | AVAILABLE                   | 1,417  |
| 0235    | AVAILABLE SOON              | 1,360  |
| 0103    | THE HAPPY MIXER GLUTEN FREE | 2,100  |
| 0107    | ANN'S TAILORING             | 600    |
| 0111    | URGENTVET                   | 3,200  |
| 0133    | DTXFY                       | 3,000  |
| 0139    | HOME FURNISHING CONSIGNMENT | 6,900  |
| 0145    | STAPLES                     | 24,000 |
| 0147    | FIVE BELOW                  | 6,688  |
| 0157    | UBREAKIFIX BY ASURION       | 750    |
| 0159    | SALADWORKS                  | 2,800  |
| 0161    | PA LIQUOR CONTROL BOARD     | 6,762  |
| 0163    | HALLMARK                    | 5,400  |
| 0165    | SOLUTIONS 4 HEALTH          | 750    |
| 0167    | TRADER JOE'S                | 11,310 |
| 0173    | RAZRBAR                     | 825    |
| 0179    | CLUB CHAMPION               | 3,500  |
| 0183    | KIRKLAND'S HOME             | 8,040  |
| 0211    | MATTRESS FIRM               | 3,664  |
| 0219    | GREAT CLIPS                 | 557    |
| 0221    | BB.Q CHICKEN                | 612    |
| 0225    | TJ MAXX                     | 28,000 |
| 0231    | KABAB CAFE                  | 1,360  |
| 0237    | LOOK LAB MED SPA            | 1,600  |
| 0239    | CHIPOTLE MEXICAN GRILL      | 2,013  |
| 0243    | STARBUCKS                   | 2,600  |
| 0245    | NOTHING BUNDT CAKES         | 1,755  |
| 0249    | SEPHORA                     | 4,131  |
| 0251    | TROPICAL SMOOTHIE CAFE      | 1,600  |
| 0253A   | FIVE GUYS BURGERS & FRIES   | 2,310  |
| 0257    | C2 EDUCATION CENTER         | 1,800  |
| 0259    | AT&T                        | 1,520  |

## **Gateway Shopping Center**

♀ 125 E Swedesford, Wayne, PA 19087

**Center Size: 223,519** 

| SPACE   | TENANT                         | SF    |
|---------|--------------------------------|-------|
| 0261    | RALLY HOUSE                    | 8,026 |
| 0263    | GREENE STREET CONSIGNMENT SHOP | 3,100 |
| 0265    | НАКАТА                         | 2,150 |
| 0267    | PANERA BREAD                   | 5,000 |
| 0267A   | MAIN LINE CROSSFIT             | 4,970 |
| 0271    | T-MOBILE                       | 1,489 |
| 0273    | PING PONG                      | 3,300 |
| 0275    | TOUS LES JOURS                 | 2,400 |
| 0279    | EUROPEAN WAX CENTER            | 1,600 |
| 0283    | MASSAGE ENVY                   | 3,307 |
| 0285    | SATORI LASER                   | 1,613 |
| 0289    | MOD SUPER FAST PIZZA           | 3,200 |
| 0291    | GATEWAY NAILS                  | 1,600 |
| 0293    | AMAZING LASH STUDIO            | 1,600 |
| 0295    | THE UPS STORE                  | 1,350 |
| 0297    | CRUMBL COOKIES                 | 1,750 |
| 02991   | HONEST INDIAN RESTAURANT       | 3,333 |
| 0299-2  | FIRST WATCH                    | 3,450 |
| 0300    | TRUMARK FINANCIAL CREDIT UNION | 1,800 |
| 0400    | NEMOURS CHILDREN'S HEALTH      | 5,211 |
| 0500    | GATEWAY MOBILE                 | 2,746 |
| A125107 | THE NACKORD KARATE SYSTEM      | 3,167 |
| A125111 | DEVON PEDIATRIC DENTISTRY      | 2,433 |