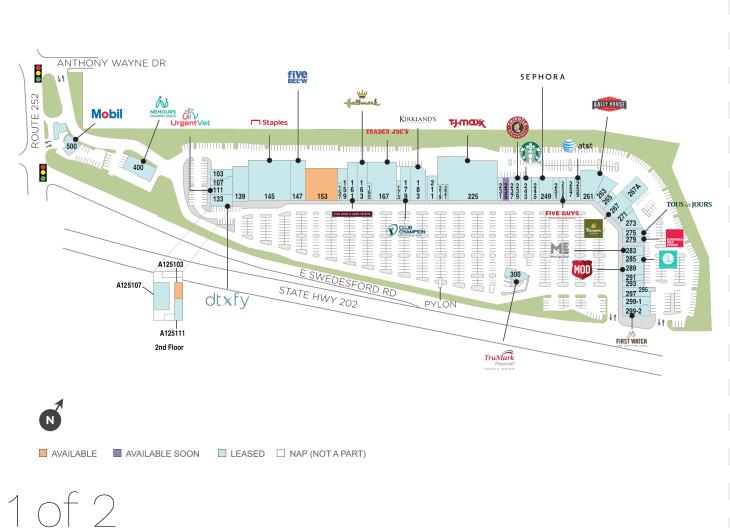

## **Gateway Shopping Center**

♀ 125 E Swedesford, Wayne, PA 19087

**Center Size: 223,519** 

| SPACE   | TENANT                      | SF     |
|---------|-----------------------------|--------|
| 0153    | AVAILABLE                   | 12,000 |
| A125103 | AVAILABLE                   | 1,417  |
| 0235    | AVAILABLE SOON              | 1,360  |
| 0103    | THE HAPPY MIXER GLUTEN FREE | 2,100  |
| 0107    | ANN'S TAILORING             | 600    |
| 0111    | URGENTVET                   | 3,200  |
| 0133    | DTXFY                       | 3,000  |
| 0139    | HOME FURNISHING CONSIGNMENT | 6,900  |
| 0145    | STAPLES                     | 24,000 |
| 0147    | FIVE BELOW                  | 6,688  |
| 0157    | UBREAKIFIX BY ASURION       | 750    |
| 0159    | SALADWORKS                  | 2,800  |
| 0161    | PA LIQUOR CONTROL BOARD     | 6,762  |
| 0163    | HALLMARK                    | 5,400  |
| 0165    | SOLUTIONS 4 HEALTH          | 750    |
| 0167    | TRADER JOE'S                | 11,310 |
| 0173    | RAZRBAR                     | 825    |
| 0179    | CLUB CHAMPION               | 3,500  |
| 0183    | KIRKLAND'S HOME             | 8,040  |
| 0211    | MATTRESS FIRM               | 3,664  |
| 0219    | GREAT CLIPS                 | 557    |
| 0221    | BB.Q CHICKEN                | 612    |
| 0225    | TJ MAXX                     | 28,000 |
| 0231    | KABAB CAFE                  | 1,360  |
| 0237    | LOOK LAB MED SPA            | 1,600  |
| 0239    | CHIPOTLE MEXICAN GRILL      | 2,013  |
| 0243    | STARBUCKS                   | 2,600  |
| 0245    | NOTHING BUNDT CAKES         | 1,755  |
| 0249    | SEPHORA                     | 4,131  |
| 0251    | TROPICAL SMOOTHIE CAFE      | 1,600  |
| 0253A   | FIVE GUYS BURGERS & FRIES   | 2,310  |
| 0257    | C2 EDUCATION CENTER         | 1,800  |
| 0259    | AT&T                        | 1,520  |

## **Gateway Shopping Center**

♀ 125 E Swedesford, Wayne, PA 19087

**Center Size: 223,519** 

| SPACE   | TENANT                         | SF    |
|---------|--------------------------------|-------|
| 0261    | RALLY HOUSE                    | 8,026 |
| 0263    | GREENE STREET CONSIGNMENT SHOP | 3,100 |
| 0265    | НАКАТА                         | 2,150 |
| 0267    | PANERA BREAD                   | 5,000 |
| 0267A   | MAIN LINE CROSSFIT             | 4,970 |
| 0271    | T-MOBILE                       | 1,489 |
| 0273    | PING PONG                      | 3,300 |
| 0275    | TOUS LES JOURS                 | 2,400 |
| 0279    | EUROPEAN WAX CENTER            | 1,600 |
| 0283    | MASSAGE ENVY                   | 3,307 |
| 0285    | SATORI LASER                   | 1,613 |
| 0289    | MOD SUPER FAST PIZZA           | 3,200 |
| 0291    | GATEWAY NAILS                  | 1,600 |
| 0293    | AMAZING LASH STUDIO            | 1,600 |
| 0295    | THE UPS STORE                  | 1,350 |
| 0297    | CRUMBL COOKIES                 | 1,750 |
| 02991   | HONEST INDIAN RESTAURANT       | 3,333 |
| 0299-2  | FIRST WATCH                    | 3,450 |
| 0300    | TRUMARK FINANCIAL CREDIT UNION | 1,800 |
| 0400    | NEMOURS CHILDREN'S HEALTH      | 5,211 |
| 0500    | GATEWAY MOBILE                 | 2,746 |
| A125107 | THE NACKORD KARATE SYSTEM      | 3,167 |
| A125111 | DEVON PEDIATRIC DENTISTRY      | 2,433 |