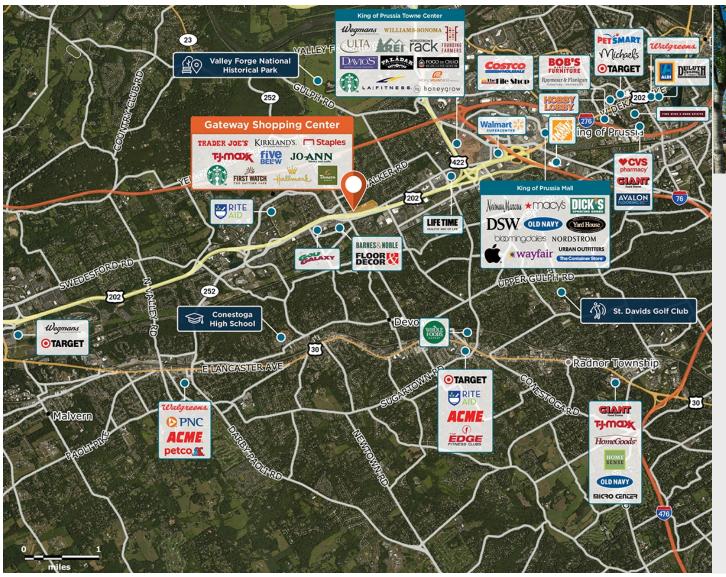

## **Gateway Shopping Center**

9 125 E Swedesford, Wayne, PA 19087

A center with strong day and evening traffic surrounded by an office community and near a super regional mall.

**Center Size:** 223,519

**Spaces Available: 3** 

## Within 3 Miles

Population 51,754 Avg. Household Income 201,314 Avg. Home Value \$771,283

Annual Visits 3,958,193

Vehicles Per Day 88,917

Regency Centers.

**David Sherin**Leasing Contact

**610 747 1212** 