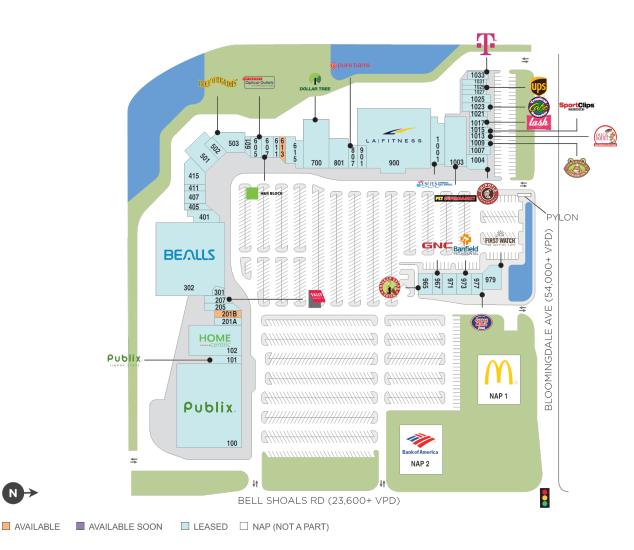

# **Bloomingdale Square**

801-949 E. Bloomingdale Ave., Brandon, FL 33511

### Center Size: 251,635

| SPACE | TENANT                 | SF    |
|-------|------------------------|-------|
| 0979  | FIRST WATCH RESTAURANT | 3,500 |
| 1001  | LESLIE'S POOL SUPPLIES | 5,393 |
| 1003  | PET SUPERMARKET        | 9,000 |
| 1004  | CHIPOTLE MEXICAN GRILL | 2,650 |
| 1007  | BLOOMINGDALE FLORIST   | 2,038 |
| 1009  | JEREMIAH'S ITALIAN ICE | 1,500 |
| 1013  | DUCK DONUTS            | 1,800 |
| 1015  | SPORT CLIPS            | 900   |
| 1017  | AMAZING LASH STUDIO    | 1,660 |
| 1023  | TROPICAL SMOOTHIE CAFE | 1,500 |
| 1025  | AMSCOT FINANCIAL       | 1,875 |
| 1027  | HEAR USA               | 1,050 |
| 1029  | THE UPS STORE          | 1,050 |
| 1031  | LING EXPRESS           | 1,050 |
| 1033  | T-MOBILE               | 1,503 |