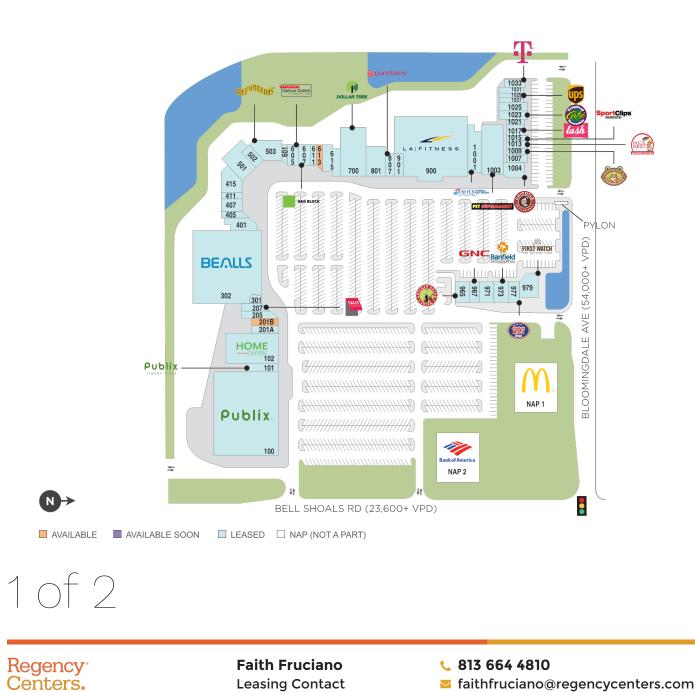

# **Bloomingdale Square**

801-949 E. Bloomingdale Ave., Brandon, FL 33511

### Center Size: 251,635

| SPACE | TENANT                        | SF     |
|-------|-------------------------------|--------|
| 0201B | AVAILABLE                     | 1,688  |
| 0613  | AVAILABLE (Restaurant)        | 1,188  |
| 0100  | PUBLIX                        | 48,000 |
| 0101  | PUBLIX LIQUORS                | 1,600  |
| 0102  | HOME CENTRIC                  | 15,000 |
| 0201A | BLISS BLOWDRY SALON           | 1,687  |
| 0205  | SKILL SAMURAI                 | 2,150  |
| 0207  | SALLY BEAUTY SUPPLY           | 1,563  |
| 0301  | N.Y. TIMES SQUARE PIZZA       | 1,392  |
| 0302  | BEALLS                        | 41,425 |
| 0401  | NAIL COUNTRY                  | 3,003  |
| 0405  | XWELL                         | 1,203  |
| 0407  | 100% CHIROPRACTIC             | 1,800  |
| 0411  | HEADLINERS BARBER SHOP        | 900    |
| 0415  | SUSHI NINJA                   | 4,188  |
| 0501  | PEDIATRIC ASSOCIATES          | 6,538  |
| 0502  | VIPCARE                       | 2,006  |
| 0503  | BEEF O'BRADY'S                | 4,200  |
| 0601  | TRULY GREEK                   | 1,568  |
| 0605  | OPTICAL OUTLETS               | 1,920  |
| 0607  | H & R BLOCK                   | 1,800  |
| 0611  | TINA'S JEWELRY                | 1,013  |
| 0615  | SIGNATURE SALON SUITES        | 3,878  |
| 0700  | DOLLAR TREE                   | 10,356 |
| 0801  | ISMASH                        | 5,200  |
| 0807  | PURE BARRE                    | 1,625  |
| 0900  | LA FITNESS                    | 34,200 |
| 0901  | HAND & STONE MASSAGE & FACIAL | 2,736  |
| 0965  | CHICKEN SALAD CHICK           | 2,700  |
| 0967  | GNC                           | 1,200  |
| 0971  | PACIFIC DENTAL SERVICES       | 2,800  |
| 0973  | BANFIELD PET HOSPITAL         | 3,000  |
| 0977  | JERSEY MIKE'S                 | 1,200  |

### Center Size: 251,635

| SPACE | TENANT                 | SF    |
|-------|------------------------|-------|
| 0979  | FIRST WATCH RESTAURANT | 3,500 |
| 1001  | LESLIE'S POOL SUPPLIES | 5,393 |
| 1003  | PET SUPERMARKET        | 9,000 |
| 1004  | CHIPOTLE MEXICAN GRILL | 2,650 |
| 1007  | BLOOMINGDALE FLORIST   | 2,038 |
| 1009  | JEREMIAH'S ITALIAN ICE | 1,500 |
| 1013  | DUCK DONUTS            | 1,800 |
| 1015  | SPORT CLIPS            | 900   |
| 1017  | AMAZING LASH STUDIO    | 1,660 |
| 1023  | TROPICAL SMOOTHIE CAFE | 1,500 |
| 1025  | AMSCOT FINANCIAL       | 1,875 |
| 1027  | HEAR USA               | 1,050 |
| 1029  | THE UPS STORE          | 1,050 |
| 1031  | LING EXPRESS           | 1,050 |
| 1033  | T-MOBILE               | 1,503 |