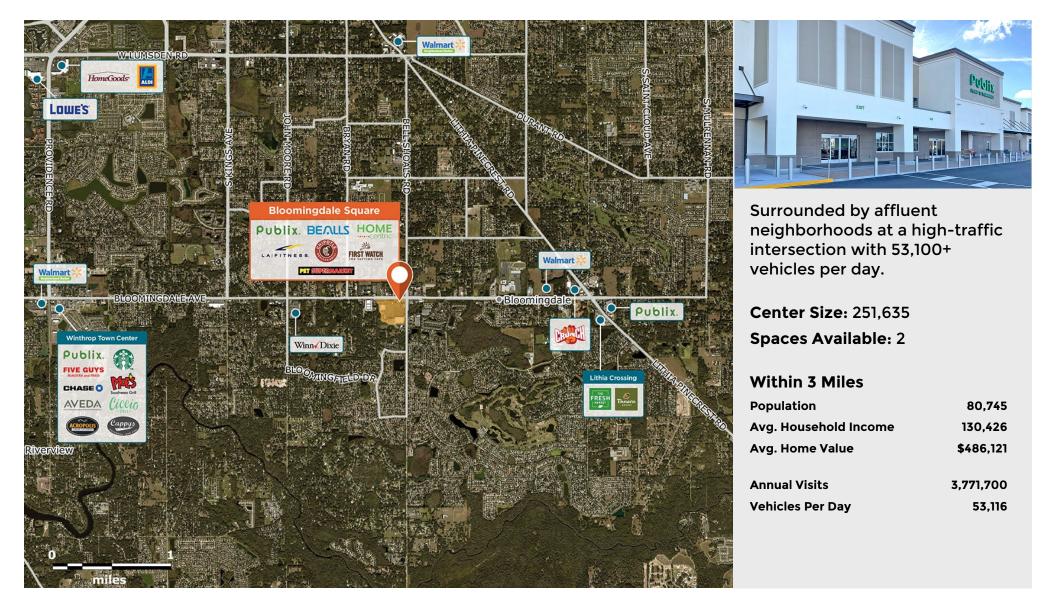

# **Bloomingdale Square**

801-949 E. Bloomingdale Ave., Brandon, FL 33511

### Center Size: 251,635

| SPACE | TENANT                        | SF     |
|-------|-------------------------------|--------|
| 0201B | AVAILABLE                     | 1,688  |
| 0613  | AVAILABLE (Restaurant)        | 1,188  |
| 0100  | PUBLIX                        | 48,000 |
| 0101  | PUBLIX LIQUORS                | 1,600  |
| 0102  | HOME CENTRIC                  | 15,000 |
| 0201A | BLISS BLOWDRY SALON           | 1,687  |
| 0205  | SKILL SAMURAI                 | 2,150  |
| 0207  | SALLY BEAUTY SUPPLY           | 1,563  |
| 0301  | N.Y. TIMES SQUARE PIZZA       | 1,392  |
| 0302  | BEALLS                        | 41,425 |
| 0401  | NAIL COUNTRY                  | 3,003  |
| 0405  | XWELL                         | 1,203  |
| 0407  | 100% CHIROPRACTIC             | 1,800  |
| 0411  | HEADLINERS BARBER SHOP        | 900    |
| 0415  | SUSHI NINJA                   | 4,188  |
| 0501  | PEDIATRIC ASSOCIATES          | 6,538  |
| 0502  | VIPCARE                       | 2,006  |
| 0503  | BEEF O'BRADY'S                | 4,200  |
| 0601  | TRULY GREEK                   | 1,568  |
| 0605  | OPTICAL OUTLETS               | 1,920  |
| 0607  | H & R BLOCK                   | 1,800  |
| 0611  | TINA'S JEWELRY                | 1,013  |
| 0615  | SIGNATURE SALON SUITES        | 3,878  |
| 0700  | DOLLAR TREE                   | 10,356 |
| 0801  | ISMASH                        | 5,200  |
| 0807  | PURE BARRE                    | 1,625  |
| 0900  | LA FITNESS                    | 34,200 |
| 0901  | HAND & STONE MASSAGE & FACIAL | 2,736  |
| 0965  | CHICKEN SALAD CHICK           | 2,700  |
| 0967  | GNC                           | 1,200  |
| 0971  | PACIFIC DENTAL SERVICES       | 2,800  |
| 0973  | BANFIELD PET HOSPITAL         | 3,000  |
| 0977  | JERSEY MIKE'S                 | 1,200  |

### Center Size: 251,635

| SPACE | TENANT                 | SF    |
|-------|------------------------|-------|
| 0979  | FIRST WATCH RESTAURANT | 3,500 |
| 1001  | LESLIE'S POOL SUPPLIES | 5,393 |
| 1003  | PET SUPERMARKET        | 9,000 |
| 1004  | CHIPOTLE MEXICAN GRILL | 2,650 |
| 1007  | BLOOMINGDALE FLORIST   | 2,038 |
| 1009  | JEREMIAH'S ITALIAN ICE | 1,500 |
| 1013  | DUCK DONUTS            | 1,800 |
| 1015  | SPORT CLIPS            | 900   |
| 1017  | AMAZING LASH STUDIO    | 1,660 |
| 1023  | TROPICAL SMOOTHIE CAFE | 1,500 |
| 1025  | AMSCOT FINANCIAL       | 1,875 |
| 1027  | HEAR USA               | 1,050 |
| 1029  | THE UPS STORE          | 1,050 |
| 1031  | LING EXPRESS           | 1,050 |
| 1033  | T-MOBILE               | 1,503 |