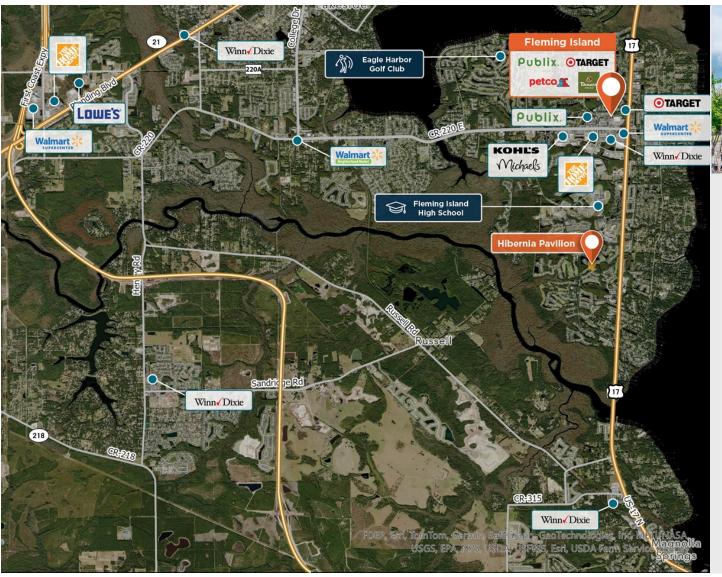

## Fleming Island

9 1550 County Rd 220, Fleming Island, FL 32003

with an affluent customer base.

Center Size: 135,762 Spaces Available: 1

## Within 3 Miles

Population 28,575
Avg. Household Income 147,442
Avg. Home Value \$469,391

Annual Visits 3,947,016
Vehicles Per Day 32,000

Updated: Aug 26 2025