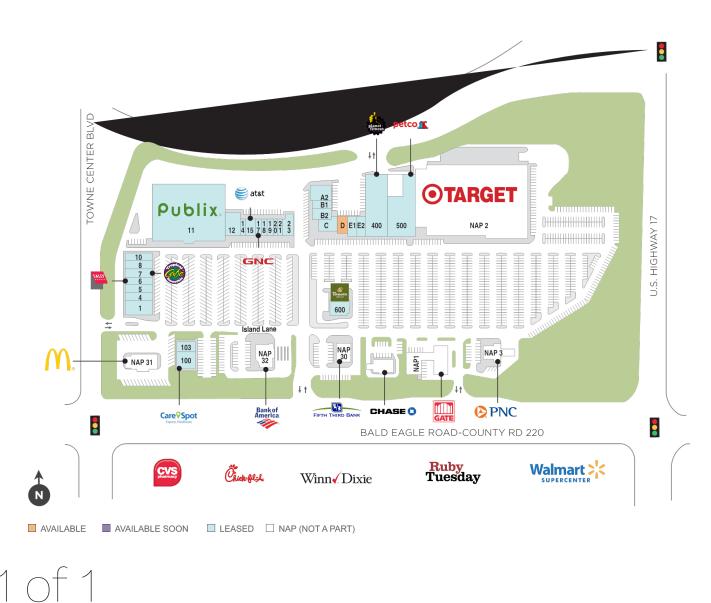

## Fleming Island

9 1550 County Rd 220, Fleming Island, FL 32003

with an affluent customer base.

Center Size: 135,762 Spaces Available: 1

## Fleming Island

9 1550 County Rd 220, Fleming Island, FL 32003

**Center Size: 135,762** 

| SPACE | TENANT                         | SF     |
|-------|--------------------------------|--------|
| D     | AVAILABLE                      | 2,093  |
| 0001  | BROUDY'S LIQUORS               | 4,400  |
| 0004  | COAST DENTAL                   | 2,400  |
| 0005  | LUXURY NAILS & SPA             | 2,000  |
| 0006  | SALLY BEAUTY SUPPLY            | 2,000  |
| 0007  | TROPICAL SMOOTHIE CAFE         | 2,000  |
| 8000  | HAND & STONE MASSAGE & FACIAL  | 2,800  |
| 0010  | PIZZA HUT                      | 1,600  |
| 0011  | PUBLIX                         | 47,955 |
| 0012  | HALLMARK                       | 4,000  |
| 0014  | BRIGHTWAY INSURANCE            | 900    |
| 0015  | AT&T                           | 2,100  |
| 0017  | GNC                            | 1,200  |
| 0018  | THE UPS STORE                  | 1,200  |
| 0019  | JAX SUSHI CAFE                 | 1,200  |
| 0020  | HAIR CUTTERY                   | 900    |
| 0021  | HOP SHING                      | 900    |
| 0023  | CORA PHYSICAL THERAPY          | 2,650  |
| 100   | CARESPOT URGENT CARE           | 3,987  |
| 103   | MOE'S SOUTHWEST GRILL          | 2,500  |
| 30    | FIFTH THIRD BANK               | 0      |
| 31    | MCDONALDS                      | 0      |
| 32    | BANK OF AMERICA                | 0      |
| 400   | PLANET FITNESS                 | 17,000 |
| 500   | PETCO                          | 12,500 |
| 600   | PANERA BREAD                   | 3,600  |
| A2    | ALL-STARZ DANCE STUDIO         | 2,585  |
| В1    | BERKSHIRE HATHAWAY HOME SVCS   | 1,151  |
| B2    | PARLOR DOUGHNUTS FLEMING ISLND | 2,187  |
| С     | PEARLE VISION                  | 3,240  |
| E1    | CLUB PILATES                   | 2,344  |
| E2    | COSE BELLE                     | 2,370  |
|       |                                |        |