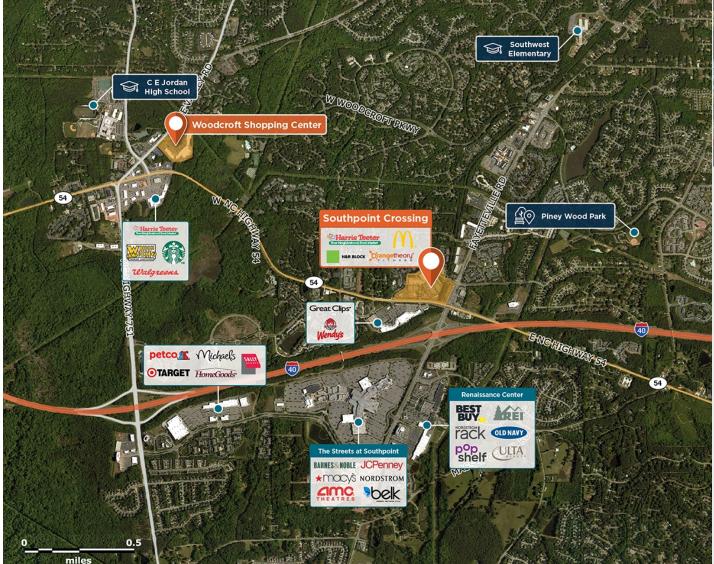

## SouthPoint Crossing

9 202 NC Hwy 54, Durham, NC 27713

**Allison Wiggs** 

Near the dense, high-income communities of southwest Durham, off a busy intersection with access to I-40.

Center Size: 103,190 **Spaces Available: 2** 

### Within 3 Miles

| Population            | 61,997    |
|-----------------------|-----------|
| Avg. Household Income | 140,828   |
| Avg. Home Value       | \$487,123 |
| Annual Visits         | 1,372,312 |
| Vehicles Per Day      | 35,000    |

# SouthPoint Crossing

**Q** 202 NC Hwy 54, Durham, NC 27713