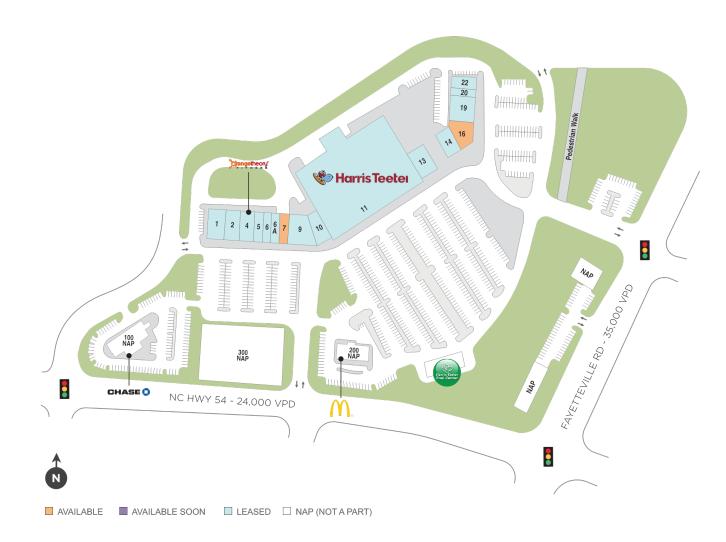

#### Center Size: 103,190

| 0007 AVAILABLE (Salon) 1,400   0016 AVAILABLE 4,060   0001 KINYA RAMEN 6,400   0002 BANFIELD PET HOSPITAL 3,600   0004 ORANGETHEORY FITNESS 3,200   0005 MILAN LASER HAIR REMOVAL 1,600   0006 REPUBLIC FINANCE 1,350   0009 LA VIE NAIL SPA 3,693   0010 ORIENT GARDEN 1,960 |
|-------------------------------------------------------------------------------------------------------------------------------------------------------------------------------------------------------------------------------------------------------------------------------|
| 0001KINYA RAMEN6,4000002BANFIELD PET HOSPITAL3,6000004ORANGETHEORY FITNESS3,2000005MILAN LASER HAIR REMOVAL1,6000006REPUBLIC FINANCE1,5900006AH & R BLOCK1,3630009LA VIE NAIL SPA3,693                                                                                        |
| 0002BANFIELD PET HOSPITAL3,6000004ORANGETHEORY FITNESS3,2000005MILAN LASER HAIR REMOVAL1,6000006REPUBLIC FINANCE1,5900006AH & R BLOCK1,3690009LA VIE NAIL SPA3,693                                                                                                            |
| 00004 ORANGETHEORY FITNESS 3,200   0005 MILAN LASER HAIR REMOVAL 1,600   0006 REPUBLIC FINANCE 1,590   0006A H & R BLOCK 1,360   0009 LA VIE NAIL SPA 3,693                                                                                                                   |
| 0005 MILAN LASER HAIR REMOVAL 1,600   0006 REPUBLIC FINANCE 1,590   0006A H & R BLOCK 1,360   0009 LA VIE NAIL SPA 3,693                                                                                                                                                      |
| 0006 REPUBLIC FINANCE 1,590   0006A H & R BLOCK 1,369   0009 LA VIE NAIL SPA 3,693                                                                                                                                                                                            |
| 0006A H & R BLOCK 1,369   0009 LA VIE NAIL SPA 3,699                                                                                                                                                                                                                          |
| 0009 LA VIE NAIL SPA 3,69                                                                                                                                                                                                                                                     |
|                                                                                                                                                                                                                                                                               |
| 0010 ORIENT GARDEN 1,960                                                                                                                                                                                                                                                      |
|                                                                                                                                                                                                                                                                               |
| 0011 HARRIS TEETER 59,160                                                                                                                                                                                                                                                     |
| 0013 DURHAM DENTAL GROUP 3,500                                                                                                                                                                                                                                                |
| 0014 BULL CITY RUNNING COMPANY 2,800                                                                                                                                                                                                                                          |
| 0019 BEAUTY SMART 4,550                                                                                                                                                                                                                                                       |
| 0020 ALIGNLIFE 1,400                                                                                                                                                                                                                                                          |
| 0022 ANIMAL EYE CARE 2,800                                                                                                                                                                                                                                                    |
| 0100 CHASE BANK                                                                                                                                                                                                                                                               |
| 0200 MCDONALDS 0                                                                                                                                                                                                                                                              |
| 0300 CITY BBQ 0                                                                                                                                                                                                                                                               |
| 0500 HARRIS TEETER FUEL STATION 112                                                                                                                                                                                                                                           |

Regency<sup>•</sup> Centers. Leasing Contact AllisonWiggs@regencycenters.com This site plan is not a representation, warranty or guarantee as to size, location, identity of any tenant, the suite number, address or any other physical indicator or parameter of the property and for use as approximated information only. The improvements are subject to changes, additions, and deletions as the architect, landlord, or any governmental agency may direct or determine in their absolute discretion.

### Regency<sup>.</sup> Centers.

Allison Wiggs Leasing Contact 919 831 4915AllisonWiggs@regencycenters.com

Updated: Aug 26 2025

©2025 Regency Centers, L.P.

This site plan is not a representation, warranty or guarantee as to size, location, identity of any tenant, the suite number, address or any other physical indicator or parameter of the property and for use as approximated information only. The improvements are subject to changes, additions, and deletions as the architect, landlord, or any governmental agency may direct or determine in their absolute discretion.