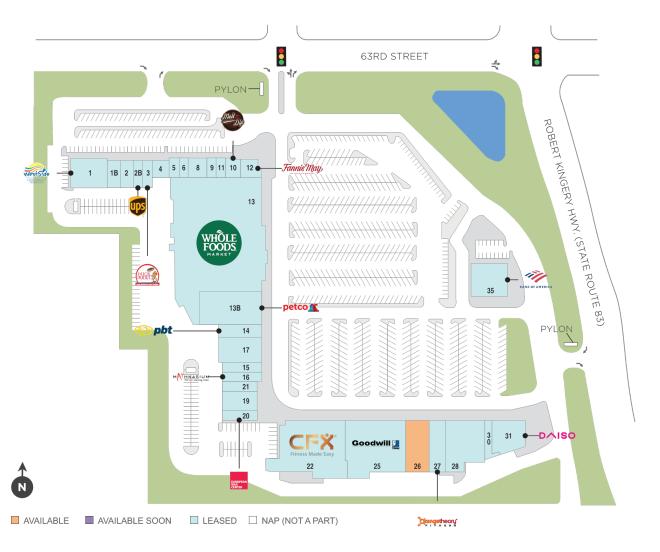

## **Hinsdale Lake Commons**

♀ 6300 Robert Kingery Highway, Willowbrook, IL 60527

**Center Size: 185,170** 

| SPACE | TENANT                         | SF     |
|-------|--------------------------------|--------|
| 0026  | AVAILABLE                      | 4,789  |
| 0001  | WESTSIDE CHILDREN'S THERAPY    | 6,177  |
| 0001B | OPTIONS MEDICAL WEIGHT LOSS    | 2,026  |
| 0002  | OISHI SUSHI                    | 2,003  |
| 0002B | THE UPS STORE                  | 1,338  |
| 0003  | DUCK DONUTS                    | 1,347  |
| 0004  | STOGIES                        | 1,451  |
| 0005  | BOBA HEAVEN                    | 979    |
| 0006  | EYE CARE CENTER                | 978    |
| 8000  | RED CARPET LASH & BEAUTY BAR   | 1,973  |
| 0009  | SUPERCUTS                      | 978    |
| 0010  | MELT N DIP                     | 1,872  |
| 0011  | SUBWAY                         | 978    |
| 0012  | FANNIE MAY CANDIES             | 1,534  |
| 0013  | WHOLE FOODS                    | 57,016 |
| 0013B | PETCO                          | 12,663 |
| 0014  | PALM BEACH TAN                 | 3,000  |
| 0015  | AURA MASSAGE                   | 2,070  |
| 0016  | MATHNASIUM                     | 2,078  |
| 0017  | ACHIEVE ORTHOPEDIC SPORTS INST | 5,996  |
| 0019  | DENTISTS OF HINSDALE LAKE      | 3,600  |
| 0020  | EUROPEAN WAX CENTER            | 1,840  |
| 0021  | ABUNDANT HEALTH CHIROPRACTIC   | 1,800  |
| 0022  | CFX                            | 17,275 |
| 0025  | GOODWILL                       | 22,800 |
| 0027  | ORANGETHEORY FITNESS           | 3,600  |
| 0028  | FRESENIUS                      | 9,374  |
| 0030  | MAGIC NAILS                    | 1,762  |
| 0031  | DAISO                          | 6,177  |
| 0035  | BANK OF AMERICA                | 5,696  |
|       |                                |        |