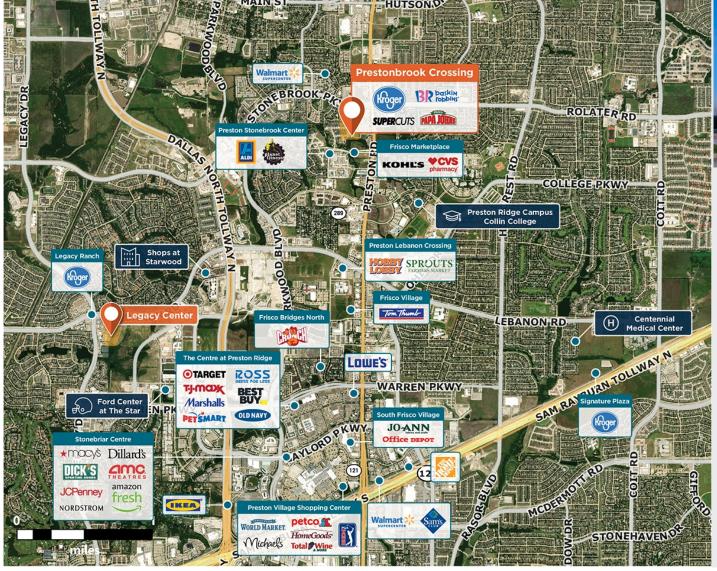

## **Prestonbrook Crossing**

Excellent location on North Dallas' main road which carries 47,000+ vehicles per day.

Center Size: 91,537 Spaces Available: 1

## Within 3 Miles

Population 101,391
Avg. Household Income 165,691
Avg. Home Value \$665,990

Annual Visits 1,488,090 Vehicles Per Day 47,616

Regency Centers.

**Brian Landru**Leasing Contact

**L** 214 706 2502