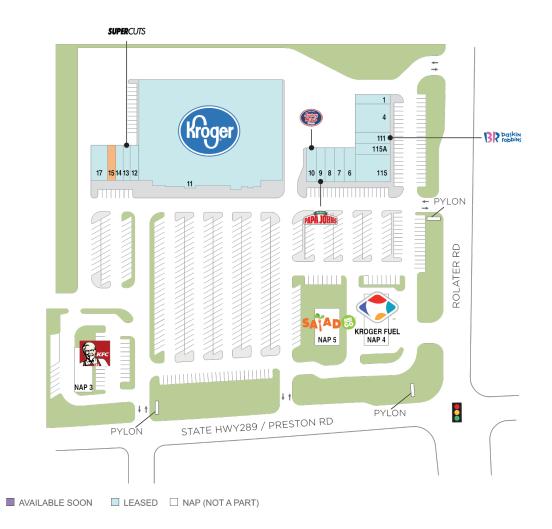

## **Prestonbrook Crossing**

**♀** 7410-7650 Preston Road, Frisco, TX 75034

Center Size: 91,537

| SPACE | TENANT                         | SF     |
|-------|--------------------------------|--------|
| 0015  | AVAILABLE                      | 1,400  |
| 0001  | GOODWILL                       | 1,007  |
| 0004  | SAMURAI INTI                   | 3,913  |
| 0006  | PRESTONBROOK DENTAL            | 1,680  |
| 0007  | VET CLINIC                     | 1,050  |
| 8000  | LUCKY 99 CHINESE RESTAURANT    | 1,470  |
| 0009  | PAPA JOHNS PIZZA               | 1,400  |
| 0010  | JERSEY MIKE'S SUBS             | 1,400  |
| 0011  | KROGER                         | 63,636 |
| 0012  | ACE CASH EXPRESS               | 1,400  |
| 0013  | SUPERCUTS                      | 1,400  |
| 0014  | MATHNASIUM                     | 1,344  |
| 0017  | ACHIEVE PHYSICAL THERAPY AND P | 2,800  |
| 0111  | BASKIN ROBBINS                 | 1,337  |
| 0115  | IMAGE STUDIOS FRISCO           | 4,900  |
| 0115A | LEMON TREE MASSAGE             | 1,400  |