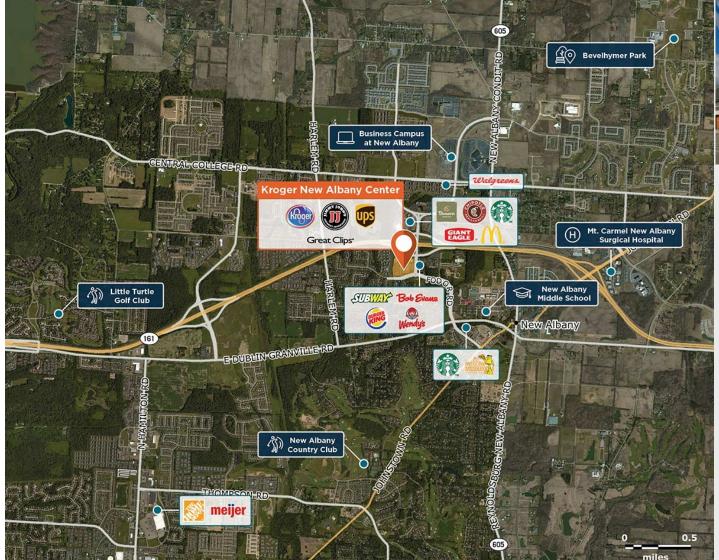

### **Kroger New Albany Center**

**9** 5208 Hampsted Village Cntr Way, New Albany, OH 43054

Center borders the Highway 161 in New Albany, ranked the #1 suburb in America by Business Insider.

Center Size: 96,165 Spaces Available: 0

#### Within 3 Miles

| Population            | 53,056    |
|-----------------------|-----------|
| Avg. Household Income | 166,542   |
| Avg. Home Value       | \$483,376 |
| Annual Visits         | 1,857,771 |
| Vehicles Per Day      | 23,764    |