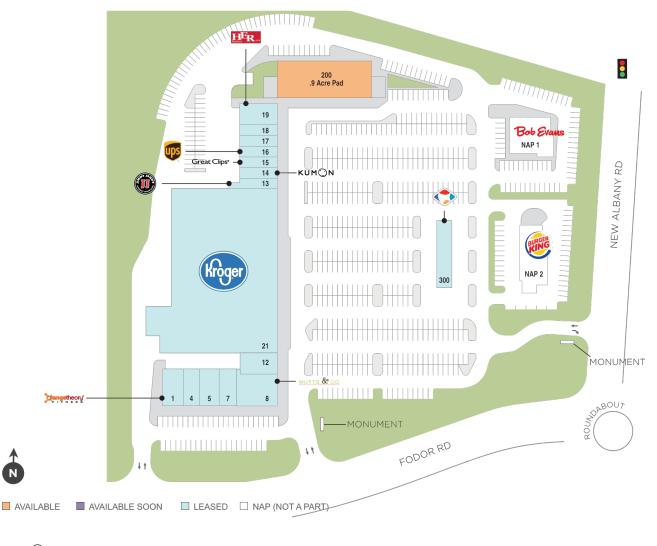

#### Center Size: 96,165

| SPACE | TENANT                        | SF         |
|-------|-------------------------------|------------|
| 0200  | AVAILABLE                     | 0.90 Acres |
| 0001  | ORANGETHEORY FITNESS          | 2,716      |
| 0004  | ATHLETICO PHYSICAL THERAPY    | 2,100      |
| 0005  | ONE HOUR MARTINIZING          | 2,830      |
| 0007  | JET'S PIZZA                   | 2,070      |
| 0008  | MUTTS & CO.                   | 4,200      |
| 0012  | CHRISTOPHER M. CLARK, DDS     | 2,800      |
| 0013  | JIMMY JOHN'S GOURMET SANDWICH | 1,400      |
| 0014  | KUMON MATH & READING CENTER   | 1,400      |
| 0015  | GREAT CLIPS                   | 1,400      |
| 0016  | THE UPS STORE                 | 1,400      |
| 0017  | EN VOGUE NAILS                | 1,400      |
| 0018  | GREAT WALL CHINESE            | 1,400      |
| 0019  | HER REALTORS                  | 2,800      |
| 0021  | KROGER                        | 65,368     |
| 0300  | KROGER FUEL STATION           | 2,880      |