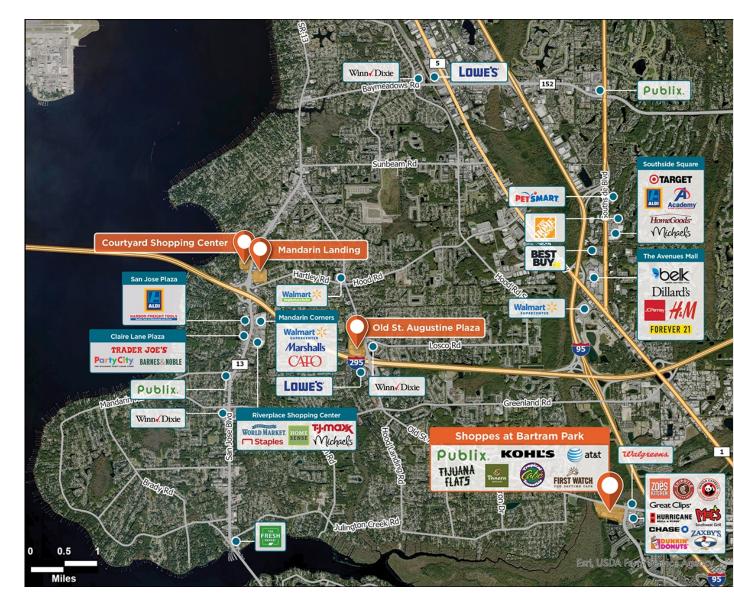

# **Shoppes at Bartram Park**

**Q** 13862 Old St Augustine Road, Jacksonville, FL 32258

Located in a large masterplanned development, a quarter mile from I-95 with 77,000+ workers in five miles.

Center Size: 134,695 Spaces Available: 2

### Within 3 Miles

| Population            | 54,427    |
|-----------------------|-----------|
| Avg. Household Income | 134,066   |
| Avg. Home Value       | \$450,757 |
| Annual Visits         | 3,821,723 |
| Vehicles Per Day      | 40,000    |