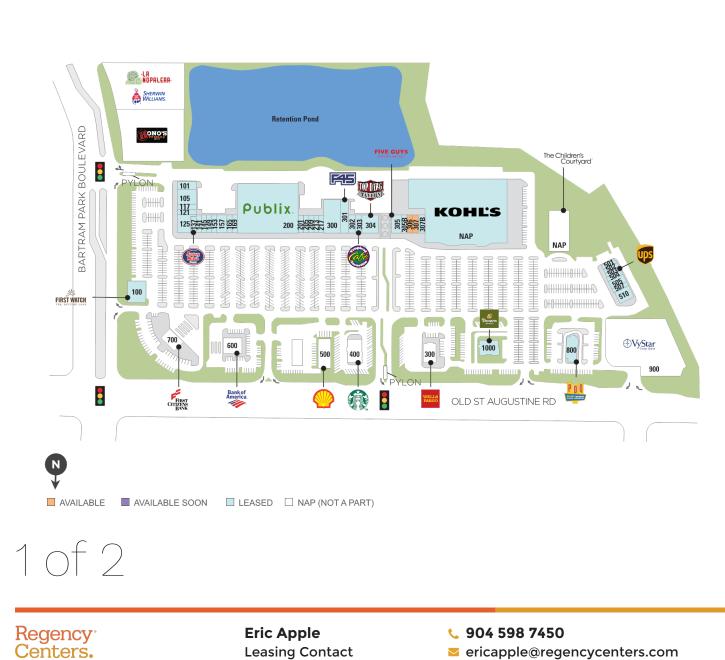

## **Shoppes at Bartram Park**

**Q** 13862 Old St Augustine Road, Jacksonville, FL 32258

### **Center Size:** 134,695

| SPACE | TENANT                         | SF     |
|-------|--------------------------------|--------|
| 306   | AVAILABLE (Salon)              | 1,400  |
| 307   | AVAILABLE                      | 1,600  |
| 0100  | FIRST WATCH RESTAURANT         | 3,400  |
| 0300  | WELLS FARGO BANK               | 0      |
| 0400  | STARBUCKS                      | 0      |
| 0500  | FIRST COAST ENERGY             | 0      |
| 0600  | BANK OF AMERICA                | 0      |
| 0700  | FIRST CITIZENS BANK            | 0      |
| 0900  | BONO'S BARBEQUE                | 0      |
| 1000  | PANERA BREAD                   | 4,812  |
| 101   | BEACHES PEDIATRICS             | 2,065  |
| 105   | GREENBERG DENTAL AND ORTHODONT | 4,221  |
| 117   | BAMBOO WOK                     | 1,407  |
| 121   | BROOKLYN PIZZA                 | 1,378  |
| 125   | RAICES FAST CASUAL MEXICAN     | 3,593  |
| 137   | JERSEY MIKE'S SUBS             | 1,349  |
| 141   | DUCK DONUTS                    | 1,403  |
| 145   | SUSHI HOUSE AND GRILLE         | 1,403  |
| 149   | HAIR CUTTERY                   | 1,403  |
| 153   | HEARINGLIFE                    | 1,400  |
| 157   | MASSAGE ENVY                   | 2,809  |
| 165   | HAPPY NAILS                    | 1,403  |
| 169   | AT&T                           | 1,403  |
| 200   | PUBLIX                         | 44,840 |
| 201   | BARTRAM PARK FINE WINES & LIQU | 1,403  |
| 205   | VERIZON WIRELESS               | 1,403  |
| 209   | REVEAL - WAXING AND SKINCARE   | 1,403  |
| 213   | GNC                            | 1,403  |
| 217   | SCENTHOUND                     | 1,403  |
| 300   | HALLMARK                       | 7,230  |
| 301   | F45 TRAINING                   | 3,040  |
| 302   | VIO MED SPA                    | 1,600  |
| 303   | TROPICAL SMOOTHIE CAFE         | 1,600  |

Regency<sup>.</sup> Centers.

Eric Apple Leasing Contact 904 598 7450ericapple@regencycenters.com

Updated: Jul 3 2025 ©2025 Regency Centers, L.P.

This site plan is not a representation, warranty or guarantee as to size, location, identity of any tenant, the suite number, address or any other physical indicator or parameter of the property and for use as approximated information only. The improvements are subject to changes, additions, and deletions as the architect, landlord, or any governmental agency may direct or determine in their absolute discretion.