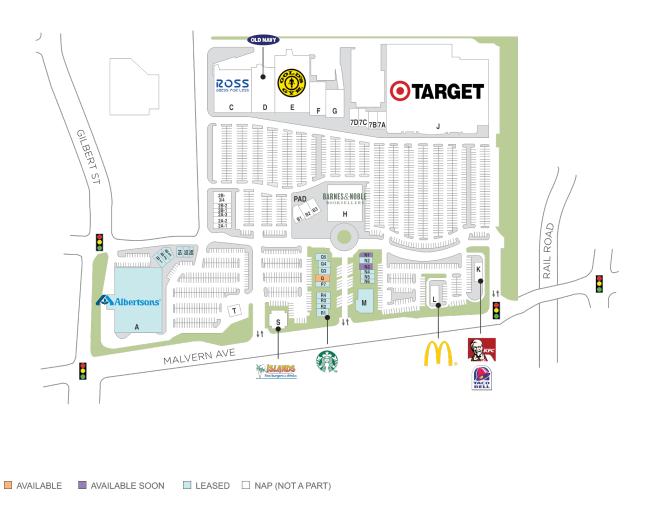

## Amerige Heights Town Center

**?** 1889-2291 W Malvern Ave, Fullerton, CA 92835

#### **Center Size:** 96,942

| SPACE | TENANT                       | SF     |
|-------|------------------------------|--------|
| Q     | AVAILABLE (Restaurant)       | 1,970  |
| N01   | AVAILABLE SOON (Restaurant)  | 1,800  |
| N03   | AVAILABLE SOON (Salon)       | 1,105  |
| Α     | ALBERTSONS                   | 57,560 |
| B01   | THE UPS STORE                | 1,300  |
| B02   | AMERIGE CLEANERS             | 1,400  |
| B03   | CERAGEM                      | 2,000  |
| B04   | KATSUBO TEA SHOPPE LLC       | 1,000  |
| B05   | COLD STONE CREAMERY          | 1,200  |
| B06   | VERIZON WIRELESS             | 1,312  |
| с     | MALVERN PROPERTY LLC         | 0      |
| J     | TARGET                       | 0      |
| к     | KFC                          | 0      |
| L     | MCDONALDS                    | 0      |
| м     | DPLACE                       | 7,500  |
| N02   | HAIR SALON BONA              | 1,550  |
| N04   | DR. STEVEN YU, DDS           | 1,305  |
| N05   | JERSEY MIKE'S SUBS           | 1,305  |
| N06   | FOCAL POINT OPTOMETRY        | 1,305  |
| P07   | LEE ORTHODONTICS             | 1,430  |
| Q03   | TOFFEE TOTS                  | 1,900  |
| Q04   | TANG KOREAN CUISINE          | 1,700  |
| Q05   | кітсн                        | 2,035  |
| R01   | STARBUCKS                    | 1,600  |
| R02   | JAMBA JUICE                  | 1,200  |
| R03   | MATHNASIUM                   | 1,200  |
| R04   | DOOKKI                       | 2,002  |
| s     | ISLANDS FINE BURGERS & DRINK | 0      |
| т     | TESORO                       | 0      |