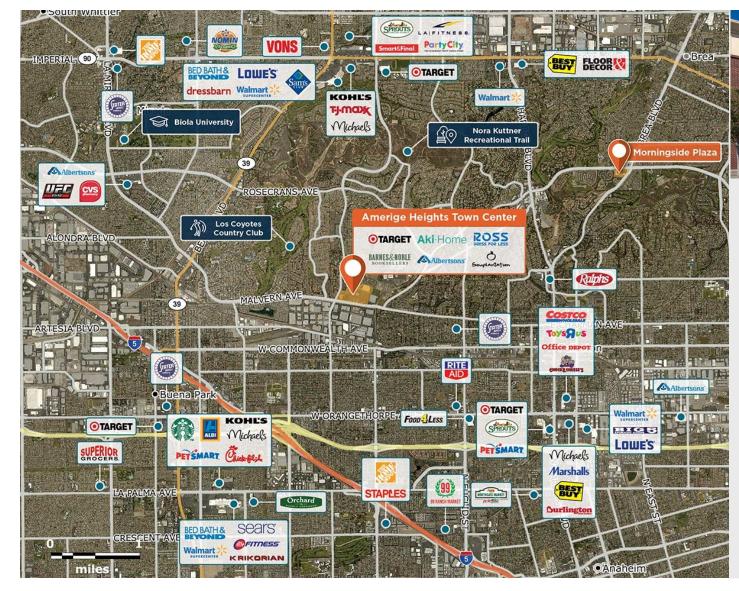

# Amerige Heights Town Center

9 1889-2291 W Malvern Ave, Fullerton, CA 92835

A true one-stop center with a strong tenant mix and a population of 210,000+ within three miles.

Center Size: 96,942 Spaces Available: 3

### Within 3 Miles

| Population            | 204,852   |
|-----------------------|-----------|
| Avg. Household Income | 132,110   |
| Avg. Home Value       | \$938,114 |
| Annual Visits         | 6,782,868 |
| Vehicles Per Day      | 40,783    |