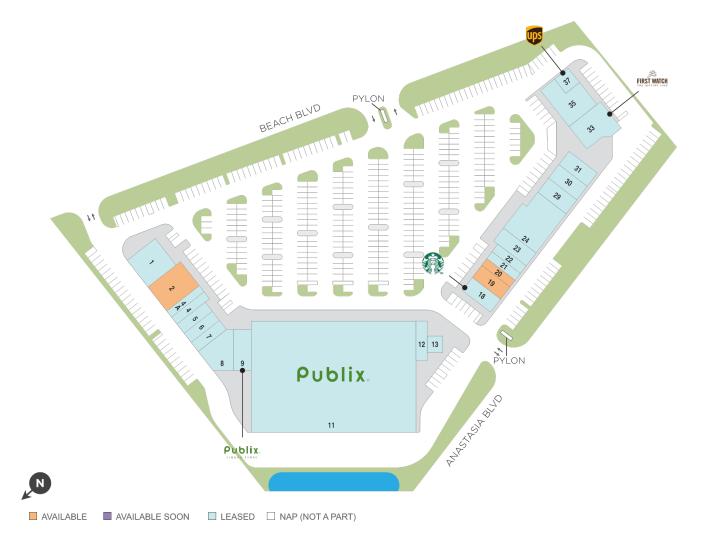

## **Anastasia Plaza**

♀ 1033 A1A Beach Blvd, St. Augustine, FL 32080

**Center Size: 101,632** 

| SPACE | TENANT                      | SF     |
|-------|-----------------------------|--------|
| 0002  | AVAILABLE                   | 2,812  |
| 0019  | AVAILABLE                   | 1,204  |
| 0020  | AVAILABLE                   | 1,204  |
| 0001  | TACO LIBRE                  | 3,624  |
| 0004  | T-MOBILE                    | 1,608  |
| 0004A | BELTONE HEARING AID CENTER  | 1,204  |
| 0005  | FIRST CHOICE FL VACATION    | 1,204  |
| 0006  | NAILS SO HAPPY              | 1,206  |
| 0007  | LANE JEWELERS               | 1,204  |
| 8000  | DEL MAR VETERINARY HOSPITAL | 2,838  |
| 0009  | PUBLIX LIQUORS              | 1,758  |
| 0011  | PUBLIX                      | 48,555 |
| 0012  | GREAT RETAIL COMING SOON    | 1,400  |
| 0013  | MAYDAY ICE CREAM            | 760    |
| 0018  | STARBUCKS                   | 1,204  |
| 0021  | BRONX HOUSE PIZZA           | 1,204  |
| 0022  | STRETCHLAB                  | 1,204  |
| 0023  | SUSHI ZENTO & GRILL         | 2,800  |
| 0024  | GRETCHEN'S HALLMARK SHOP    | 6,378  |
| 0029  | SALT & PEPPER EPICURE       | 1,204  |
| 0030  | JERSEY MIKE'S SUBS          | 1,200  |
| 0031  | LUCKY GARDEN CHINESE        | 1,204  |
| 0033  | FIRST WATCH RESTAURANT      | 4,000  |
| 0035  | PANACHE: AN AVEDA SALON     | 3,615  |
| 0037  | THE UPS STORE               | 1,206  |
|       |                             |        |