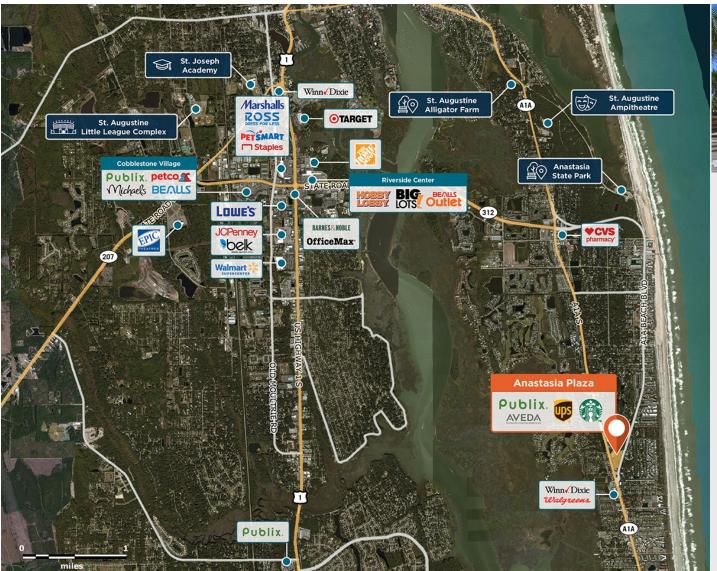

## Anastasia Plaza

♀ 1033 A1A Beach Blvd, St. Augustine, FL 32080

Hosts a high-volume Publix in the city of St. Augustine drawing 30,000+ customers per week.

Center Size: 101,632 Spaces Available: 3

## Within 3 Miles

Population 25,590 Avg. Household Income 122,688 Avg. Home Value \$678,793

Annual Visits 2,124,457 Vehicles Per Day 60,461

Regency Centers.

**Eric Apple**Leasing Contact

**904 598 7450** 

ericapple@regencycenters.com