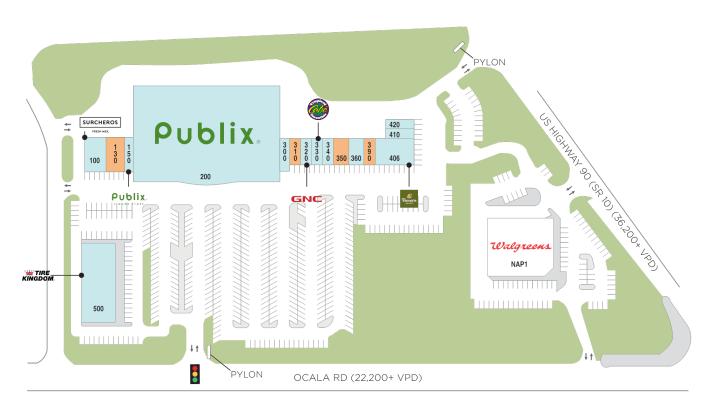

## **Ocala Corners**

9 800 Ocala Road, Tallahassee, FL 32304

Center Size: 93,421

| SPACE | TENANT                     | SF     |
|-------|----------------------------|--------|
| 0130  | AVAILABLE                  | 3,060  |
| 0310  | AVAILABLE                  | 1,200  |
| 0350  | AVAILABLE (Restaurant)     | 2,332  |
| 0390  | AVAILABLE                  | 1,400  |
| 0100  | SURCHEROS FRESH MEX        | 2,940  |
| 0150  | PUBLIX LIQUORS             | 1,700  |
| 0200  | PUBLIX                     | 61,171 |
| 0300  | NAIL ART SPA               | 1,400  |
| 0320  | GNC                        | 1,200  |
| 0330  | TROPICAL SMOOTHIE CAFE     | 1,200  |
| 0340  | 32 DEGREE CREAMERY         | 1,200  |
| 0360  | SAKE HOUSE JAPANESE BISTRO | 2,000  |
| 0410  | ATWORK                     | 1,168  |
| 0420  | LONG GARDEN                | 1,200  |
| 0500  | TIRE KINGDOM               | 6,650  |
| 406   | PANERA BREAD               | 3,600  |
|       |                            |        |