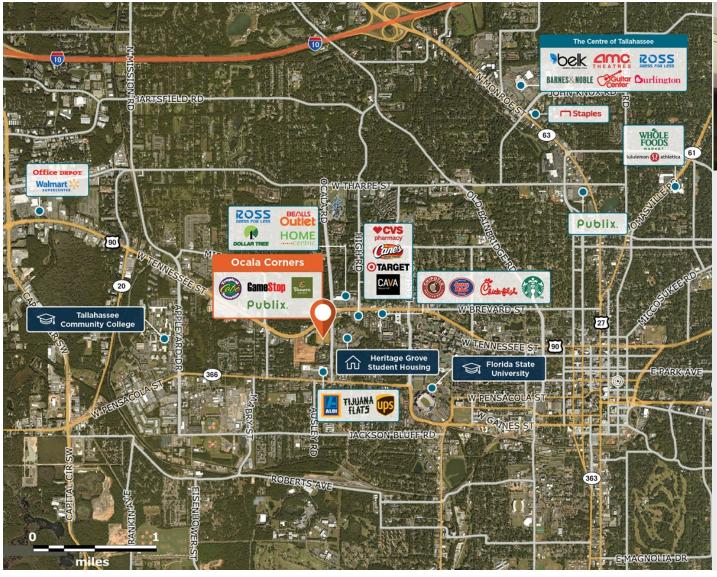

## **Ocala Corners**

9 800 Ocala Road, Tallahassee, FL 32304

High-traffic center and home of the main Publix for Florida State University in a densely populated area.

Center Size: 93,421 Spaces Available: 4

## Within 3 Miles

Population 99,788
Avg. Household Income 60,824
Avg. Home Value \$314,869

Annual Visits 2,578,484 Vehicles Per Day 37,962

Regency Centers.

**Eric Apple**Leasing Contact

**904 598 7450** 

ericapple@regencycenters.com