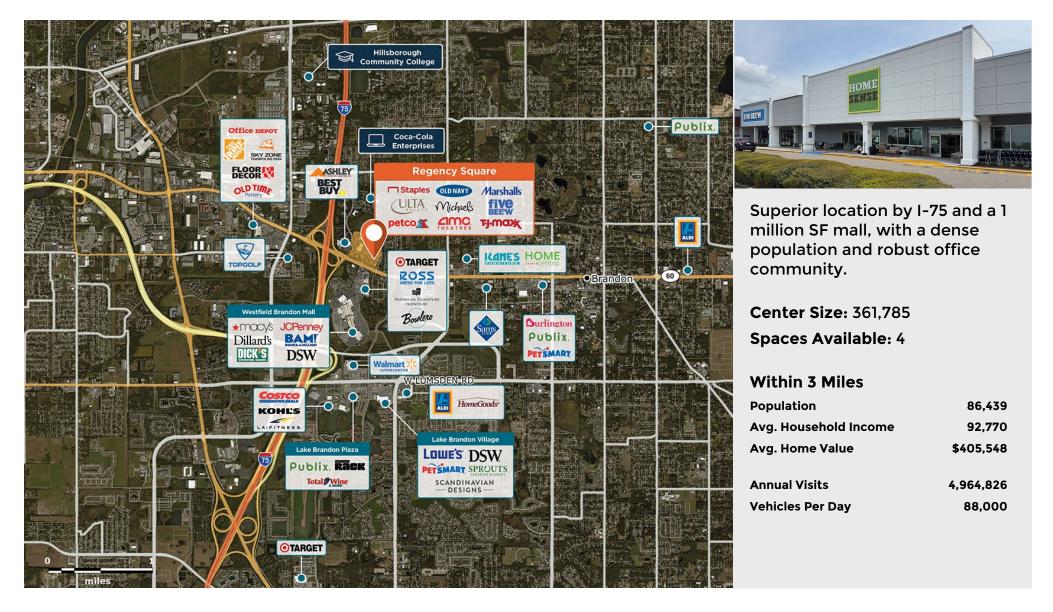

## **Regency Square**

**Q** 2400-2578 W Brandon Blvd, Brandon, FL 33511

### **Center Size: 361,785**

| SPACE | TENANT                         | SF     |
|-------|--------------------------------|--------|
| 2482  | AVAILABLE                      | 612    |
| 2488  | AVAILABLE                      | 3,177  |
| 2494  | AVAILABLE                      | 872    |
| 2498  | AVAILABLE (Restaurant)         | 860    |
| 1000  | JARED, THE GALLERIA OF JEWELRY | 0      |
| 2200  | STARBUCKS                      | 1,840  |
| 2326  | FIRST WATCH RESTAURANT         | 4,000  |
| 2330  | TROPICAL SMOOTHIE CAFE         | 1,415  |
| 2334  | CAVA                           | 2,985  |
| 2404  | DESTINATION XL                 | 7,700  |
| 2410  | SELECT PHYSICAL THERAPY        | 1,992  |
| 2416  | LENSCRAFTERS                   | 4,508  |
| 2420  | ZEN DUMPLING                   | 3,300  |
| 2424  | HOMESENSE                      | 24,420 |
| 2424C | FIVE BELOW                     | 10,629 |
| 2428  | BARNES & NOBLE                 | 9,995  |
| 2434  | PETCO                          | 13,571 |
| 2440  | LENDMARK FINANCIAL             | 2,000  |
| 2442  | ULTA                           | 10,000 |
| 2444  | CONSUMER CELLULAR              | 4,500  |
| 2448  | KIRKLAND'S HOME                | 4,950  |
| 2450  | THE GOOD FEET STORE            | 1,515  |
| 2452  | MUSIC & ARTS                   | 2,385  |
| 2454  | HOBBYTOWN                      | 4,979  |
| 2458  | MARSHALLS                      | 22,500 |
| 2460  | SALLY BEAUTY SUPPLY            | 2,500  |
| 2464  | DOLLAR TREE                    | 13,097 |
| 2468  | GREAT EXPRESSIONS DENTAL       | 7,010  |
| 2470  | BATH & BODY WORKS              | 3,800  |
| 2472  | OPTIONS MEDICAL WEIGHT LOSS    | 2,000  |
| 2474  | NAIL EXTREME                   | 1,700  |
| 2476  | RAINBOW                        | 6,375  |
| 2480  | FANTASTIC SAMS                 | 1,225  |

### **Center Size: 361,785**

| SPACE | TENANT                         | SF     |
|-------|--------------------------------|--------|
| 2486  | CLUB CHAMPION                  | 2,707  |
| 2488B | ORTHODONTIC SPECIALISTS OF FL  | 1,981  |
| 2490  | ROUTE 60 GRILL                 | 875    |
| 2492  | ASURION TECH REPAIR & SOLUTION | 998    |
| 2496  | AMC THEATRE                    | 72,616 |
| 2498B | MORE ITALIAN                   | 1,854  |
| 2526  | NOTHING BUNDT CAKES            | 2,000  |
| 2530  | SHOE STATION                   | 14,864 |
| 2564  | MICHAEL'S                      | 31,047 |
| 2570  | TJ MAXX                        | 25,250 |
| 2578  | OLD NAVY                       | 15,859 |
| 3000  | OLIVE GARDEN                   | 9,322  |