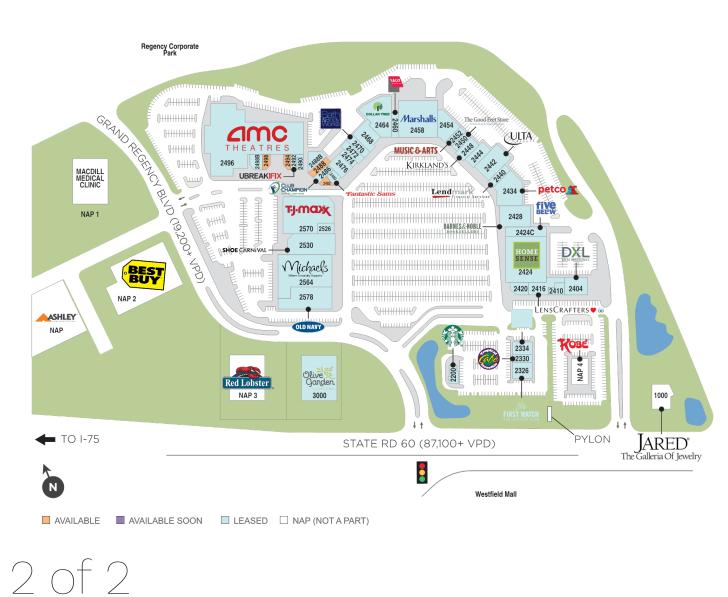

#### Regency Corporate Park AIIIIIII GRAND PRE The Good Feet Stor /Marshall 2464 2458 0+++++++++0 ULTA 0+++++++0 MUSICAADT GENCY BLVD (19,200+ VPD) MACDILL MEDICAL CLINIC 2434 - petco 🐒 Lend ŢŀŴĊ NAP 1 2428 PHHHO 2570 2526 2424C DHHO 2530 SHOE CARNIVAL -HOME SENSE DXL Michaels BEST 2424 0+++++1 2564 2420 2416 2410 2404 2578 NAP 2 LensCrafters 🛡 🕻 ASHLEY OLD NAVY NAP 2334 2330 NAP 4 2326 2200 Olive Garden 0++0+++0 . Red Lobste NAP 3 3000 1000 **†** † TO I-75 **`**PYLON ARED STATE RD 60 (87,100+ VPD) The Galleria Of Jewelry Ν Westfield Mall AVAILABLE AVAILABLE SOON LEASED NAP (NOT A PART) 1 of 2Regency<sup>.</sup> Centers. **Faith Fruciano & 813 664 4810**

### **Center Size: 361,785**

| SPACE | TENANT                         | SF     |
|-------|--------------------------------|--------|
| 2482  | AVAILABLE                      | 612    |
| 2488  | AVAILABLE                      | 3,177  |
| 2494  | AVAILABLE                      | 872    |
| 2498  | AVAILABLE (Restaurant)         | 860    |
| 1000  | JARED, THE GALLERIA OF JEWELRY | 0      |
| 2200  | STARBUCKS                      | 1,840  |
| 2326  | FIRST WATCH RESTAURANT         | 4,000  |
| 2330  | TROPICAL SMOOTHIE CAFE         | 1,415  |
| 2334  | CAVA                           | 2,985  |
| 2404  | DESTINATION XL                 | 7,700  |
| 2410  | SELECT PHYSICAL THERAPY        | 1,992  |
| 2416  | LENSCRAFTERS                   | 4,508  |
| 2420  | ZEN DUMPLING                   | 3,300  |
| 2424  | HOMESENSE                      | 24,420 |
| 2424C | FIVE BELOW                     | 10,629 |
| 2428  | BARNES & NOBLE                 | 9,995  |
| 2434  | PETCO                          | 13,571 |
| 2440  | LENDMARK FINANCIAL             | 2,000  |
| 2442  | ULTA                           | 10,000 |
| 2444  | CONSUMER CELLULAR              | 4,500  |
| 2448  | KIRKLAND'S HOME                | 4,950  |
| 2450  | THE GOOD FEET STORE            | 1,515  |
| 2452  | MUSIC & ARTS                   | 2,385  |
| 2454  | HOBBYTOWN                      | 4,979  |
| 2458  | MARSHALLS                      | 22,500 |
| 2460  | SALLY BEAUTY SUPPLY            | 2,500  |
| 2464  | DOLLAR TREE                    | 13,097 |
| 2468  | GREAT EXPRESSIONS DENTAL       | 7,010  |
| 2470  | BATH & BODY WORKS              | 3,800  |
| 2472  | OPTIONS MEDICAL WEIGHT LOSS    | 2,000  |
| 2474  | NAIL EXTREME                   | 1,700  |
| 2476  | RAINBOW                        | 6,375  |
| 2480  | FANTASTIC SAMS                 | 1,225  |

### **Center Size: 361,785**

| SPACE | TENANT                         | SF     |
|-------|--------------------------------|--------|
| 2486  | CLUB CHAMPION                  | 2,707  |
| 2488B | ORTHODONTIC SPECIALISTS OF FL  | 1,981  |
| 2490  | ROUTE 60 GRILL                 | 875    |
| 2492  | ASURION TECH REPAIR & SOLUTION | 998    |
| 2496  | AMC THEATRE                    | 72,616 |
| 2498B | MORE ITALIAN                   | 1,854  |
| 2526  | NOTHING BUNDT CAKES            | 2,000  |
| 2530  | SHOE STATION                   | 14,864 |
| 2564  | MICHAEL'S                      | 31,047 |
| 2570  | TJ MAXX                        | 25,250 |
| 2578  | OLD NAVY                       | 15,859 |
| 3000  | OLIVE GARDEN                   | 9,322  |