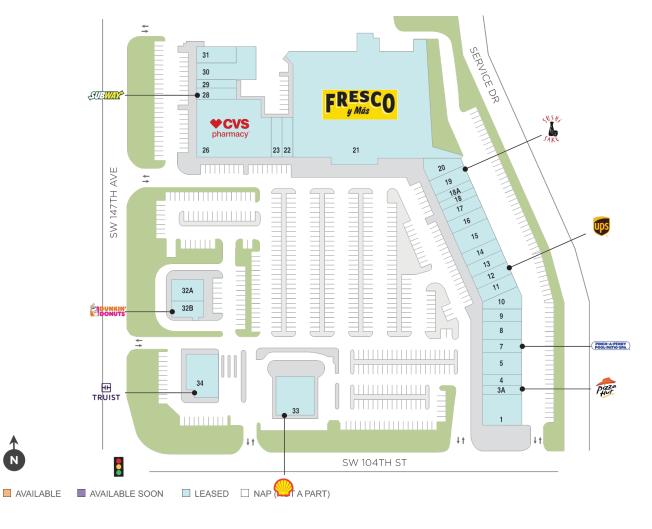

## Shoppes @ 104

**?** 14601-14699 SW 104th Street, Miami, FL 33186

**Aidan McNaughton** 

Leasing Contact

#### **Center Size:** 126,599

| SPACE | TENANT                        | SF     |
|-------|-------------------------------|--------|
| 0001  | NOWCARE MEDICAL               | 4,200  |
| 0003A | PIZZA HUT                     | 1,400  |
| 0004  | ADA PENATE, DDS               | 1,352  |
| 0005  | BAILA CON MICHO               | 2,443  |
| 0007  | PINCH-A-PENNY                 | 1,714  |
| 8000  | THE SPORTS GRILL              | 2,000  |
| 0009  | TK BARBER SHOP                | 1,860  |
| 0010  | EXPRESS BEAUTY SUPPLY         | 2,201  |
| 0011  | ST. FRANCIS VETERINARIAN      | 1,400  |
| 0012  | THE UPS STORE                 | 1,400  |
| 0013  | GALAXY BAKERY                 | 1,400  |
| 0014  | HOA ORIENTAL GIFT SHOP        | 1,400  |
| 0015  | SHE FITNESS STUDIO            | 4,086  |
| 0016  | NAIL EXPRESS                  | 1,400  |
| 0017  | VILLAGE CHINESE RESTAURANT II | 1,400  |
| 0018  | ENVIOS PANAVANA USA-CUBA      | 1,400  |
| 0018A | LEYDI CASH JEWELRY            | 1,400  |
| 0019  | SUSHI SAKE                    | 1,400  |
| 0020  | A GIFT FROM HEAVEN ACADEMY    | 1,834  |
| 0021  | FRESCO Y MAS                  | 46,368 |
| 0022  | JOBITA'S BEAUTY SALON         | 1,440  |
| 0023  | CVS                           | 1,440  |
| 0026  | CVS                           | 14,018 |
| 0028  | SUBWAY                        | 1,344  |
| 0029  | AMERICAN KARATE ACADEMY       | 1,344  |
| 0030  | MACITA'S RESTAURANT & BAKERY  | 4,888  |
| 0031  | JORGE BARCENAS, M.D., P.A.    | 1,657  |
| 0032A | INCA GRILL PERUVIAN BISTRO    | 2,400  |
| 0032B | DUNKIN DONUTS                 | 1,800  |
| 0033  | SHELL OIL COMPANY             | 8,234  |
| 0034  | TRUIST BANK                   | 5,976  |

#### Updated: Sep 14 2025

©2025 Regency Centers, L.P.

This site plan is not a representation, warranty or guarantee as to size, location, identity of any tenant, the suite number, address or any other physical indicator or parameter of the property and for use as approximated information only. The improvements are subject to changes, additions, and deletions as the architect, landlord, or any governmental agency may direct or determine in their absolute discretion.