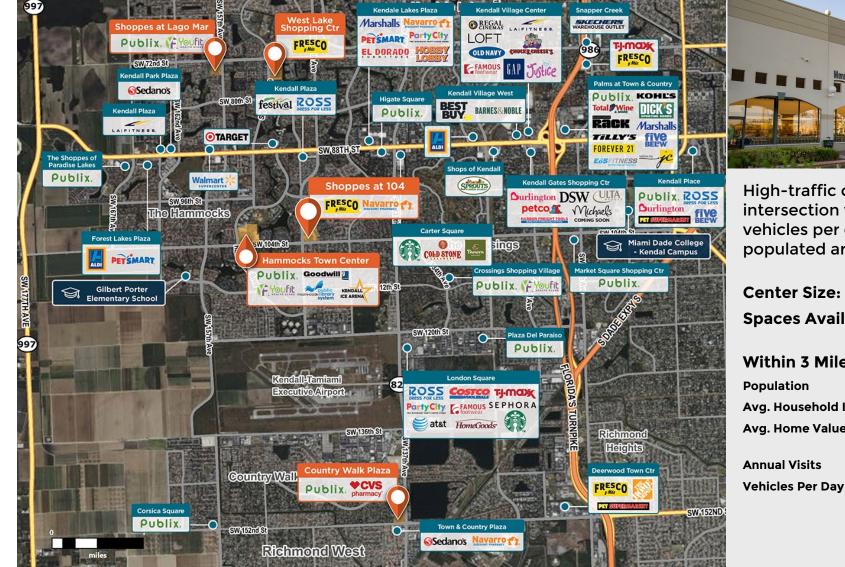

## Shoppes @ 104

9 14601-14699 SW 104th Street, Miami, FL 33186

High-traffic center at a major intersection with 44.500+ vehicles per day, in a densely populated area.

Center Size: 126,599 **Spaces Available:** 0

### Within 3 Miles

| Population            | 177,585   |
|-----------------------|-----------|
| Avg. Household Income | 113,501   |
| Avg. Home Value       | \$541,377 |
| Annual Visits         | 1,908,894 |
| Vehicles Per Day      | 44,500    |