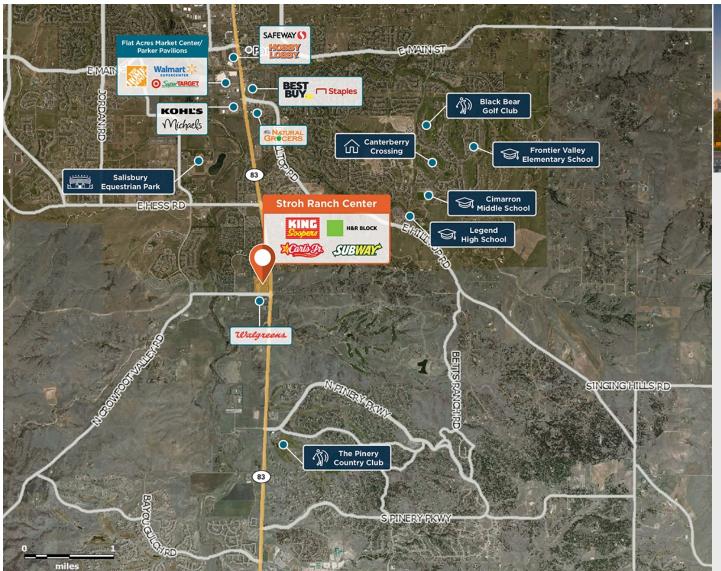

## Stroh Ranch

9 12959 South Parker Road, Parker, CO 80134

Located in the affluent Parker neighborhood with strong visibility and access from Highway 83 and Stroh Road.

Center Size: 93,384 Spaces Available: 0

## Within 5 Miles

Population 104,825 Avg. Household Income 192,733 Avg. Home Value \$764,903

Annual Visits 1,842,214 Vehicles Per Day 23,935

Regency Centers.

**Alyson Gannon** Leasing Contact **\** 303 300 5330