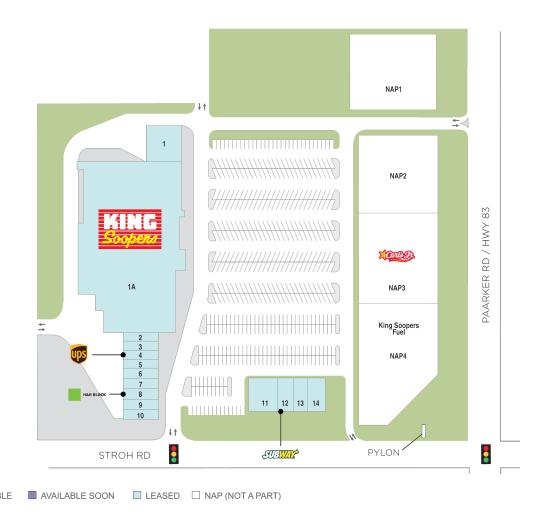

## Stroh Ranch

♀ 12959 South Parker Road, Parker, CO 80134

Center Size: 93,384

| SPACE | TENANT                         | SF     |
|-------|--------------------------------|--------|
| 0001  | STROH RANCH LIQUORS            | 4,160  |
| 0001A | KING SOOPERS                   | 69,719 |
| 0002  | COST CUTTERS                   | 1,353  |
| 0003  | UNITED STUDIOS OF SELF DEFENSE | 1,400  |
| 0004  | THE UPS STORE                  | 1,400  |
| 0005  | RNK RUNNING & WALKING          | 1,400  |
| 0006  | PAPA MURPHY'S TAKE & BAKE      | 1,400  |
| 0007  | BUTTERFIELD'S                  | 1,400  |
| 8000  | H & R BLOCK                    | 1,400  |
| 0009  | STATE FARM INSURANCE           | 1,400  |
| 0010  | TEN NAILS                      | 1,400  |
| 0011  | SWEET SMILES DENTISTRY         | 2,231  |
| 0012  | SUBWAY                         | 1,120  |
| 0013  | FLOYD'S 99 BARBERSHOP          | 1,500  |
| 0014  | EARTHWISE PET                  | 2,101  |