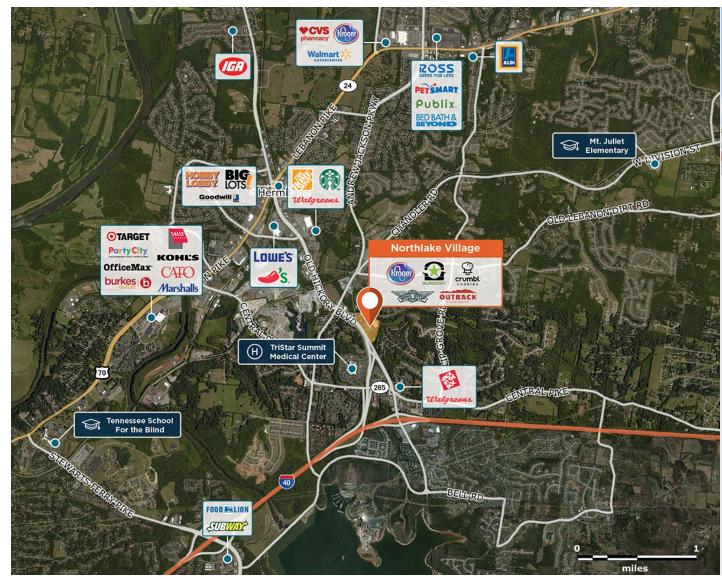

## Northlake Village

**9** 5500-5570 Old Hickory Blvd., Hermitage, TN 37076

In a densely populated market with a workplace population of 47,000+ in five miles, by Summit Medical Center.

Center Size: 138,970 Spaces Available: 0

#### Within 3 Miles

| Population            | 56,468    |
|-----------------------|-----------|
| Avg. Household Income | 108,300   |
| Avg. Home Value       | \$469,499 |
| Annual Visits         | 1,834,194 |
| Vehicles Per Day      | 26,100    |

### Northlake Village

**9** 5500-5570 Old Hickory Blvd., Hermitage, TN 37076