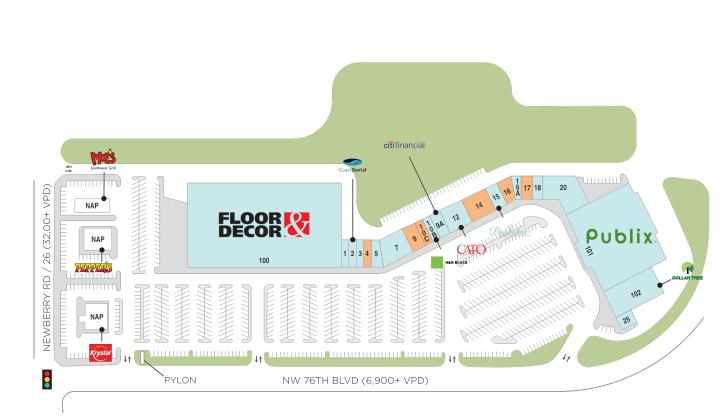

#### Center Size: 180,524

| SPACE | TENANT                      | SF     |
|-------|-----------------------------|--------|
| 0004  | AVAILABLE (Restaurant)      | 1,400  |
| 0009  | AVAILABLE                   | 1,750  |
| 0010C | AVAILABLE                   | 1,050  |
| 0014  | AVAILABLE (Fitness Space)   | 4,200  |
| 0016  | AVAILABLE                   | 2,563  |
| 0017  | AVAILABLE (Salon)           | 1,170  |
| 0001  | PIRATE'S GRILL              | 1,050  |
| 0002  | COAST DENTAL                | 1,715  |
| 0003  | MATTRESS BY APPOINTMENT     | 1,400  |
| 0005  | JANSSEN R&D                 | 1,732  |
| 0007  | ARCHER BEAUTY               | 6,685  |
| 0009A | ONEMAIN FINANCIAL           | 1,750  |
| 0010B | H & R BLOCK                 | 1,050  |
| 0012  | САТО                        | 5,600  |
| 0015  | PINSPIRATION                | 2,800  |
| 0016A | AMANDA CAMPBELL AGENCY      | 905    |
| 0018  | HAPPY NAILS                 | 1,220  |
| 0020  | HALLMARK                    | 6,518  |
| 0025  | LENDMARK FINANCIAL SERVICES | 1,575  |
| 0100  | FLOOR AND DECOR             | 84,146 |
| 0101  | PUBLIX                      | 39,795 |
| 0102  | DOLLAR TREE                 | 10,450 |
|       |                             |        |

N→

AVAILABLE

AVAILABLE SOON LEASED NAP (NOT A PART)

1 of 1