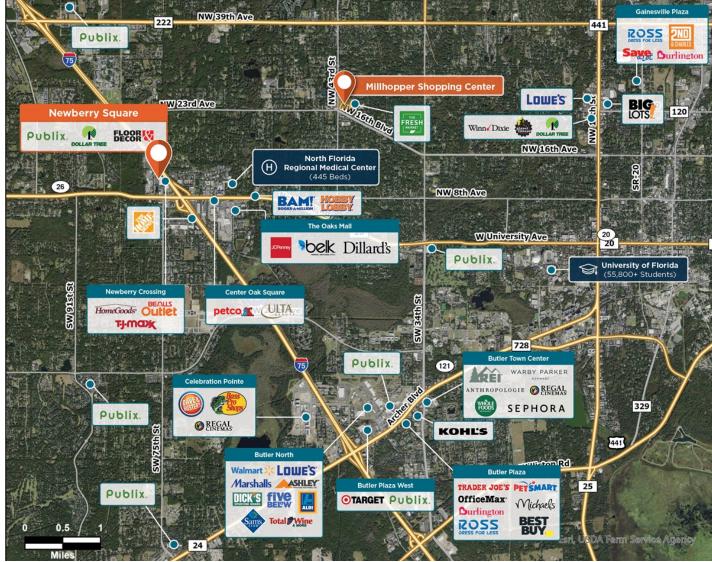

## **Newberry Square**

9 1200 NW 76th, Gainesville, FL 32606

In a strong retail corridor with access from I-75, half a mile from the county's only regional mall.

Center Size: 180,524 Spaces Available: 6

# **Newberry Square**

**Q** 1200 NW 76th, Gainesville, FL 32606