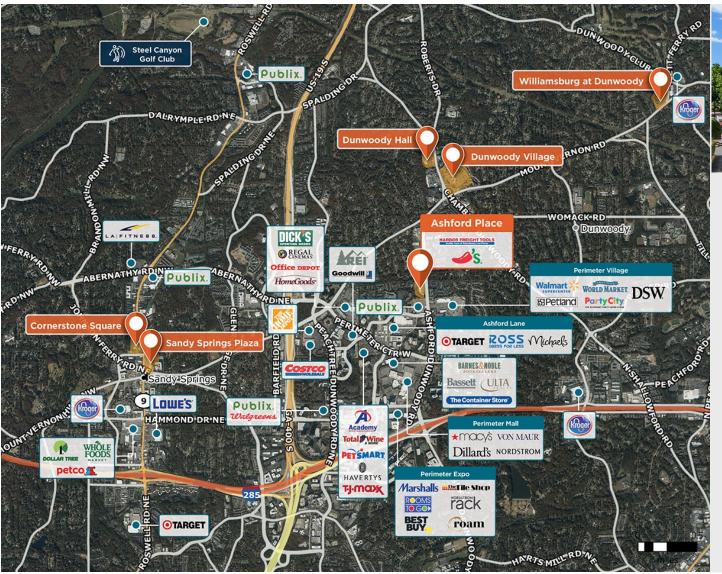

## **Ashford Place**

9 4764-4794 Ashford Dunwoody Rd., Atlanta, GA 30338

In a densely populated area with 51,000+ households, 6,000+ companies and a daytime population of 211,000+.

Center Size: 53,449 Spaces Available: 0

## Within 3 Miles

Population 115,005 Avg. Household Income 175,442 Avg. Home Value \$624,246

Annual Visits 400,607 Vehicles Per Day 16,089

Regency Centers.

**Leslie Mintz**Leasing Contact

**404 575 3296** 