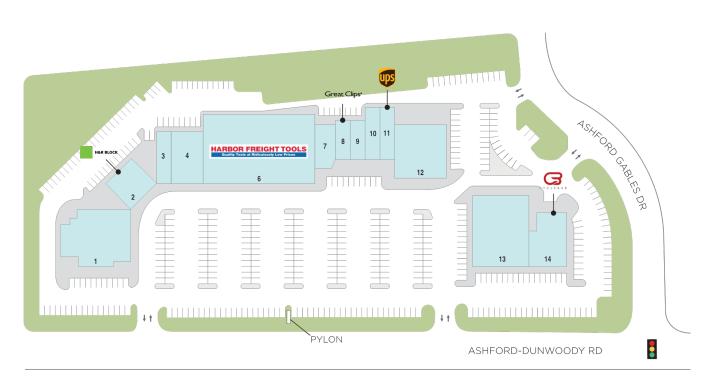

## **Ashford Place**

9 4764-4794 Ashford Dunwoody Rd., Atlanta, GA 30338

Center Size: 53,449

| SPACE | TENANT                      | SF     |
|-------|-----------------------------|--------|
| 0001  | STONE AGE KOREAN STEAKHOUSE | 7,212  |
| 0002  | H & R BLOCK                 | 2,600  |
| 0003  | PELLA                       | 1,875  |
| 0004  | CLASSIC NAILS               | 2,997  |
| 0006  | HARBOR FREIGHT TOOLS        | 15,141 |
| 0007  | YABA'S BAGELS               | 1,772  |
| 8000  | GREAT CLIPS                 | 1,102  |
| 0009  | EDIBLE ARRANGEMENTS         | 1,100  |
| 0010  | TAIJI MASSAGE & SPA         | 1,494  |
| 0011  | THE UPS STORE               | 1,526  |
| 0012  | DESI DISTRICT               | 5,693  |
| 0013  | SUSHI KINGDOM               | 7,414  |
| 0014  | CYCLEBAR                    | 3,523  |

AVAILABLE AVAILABLE SOON LEASED NAP (NOT A PART)

1 of

Regency Centers.

**Leslie Mintz**Leasing Contact

**404 575 3296** 

■ lesliemintz@regencycenters.com

Updated: Aug 21 2025

©2025 Regency Centers, L.P.