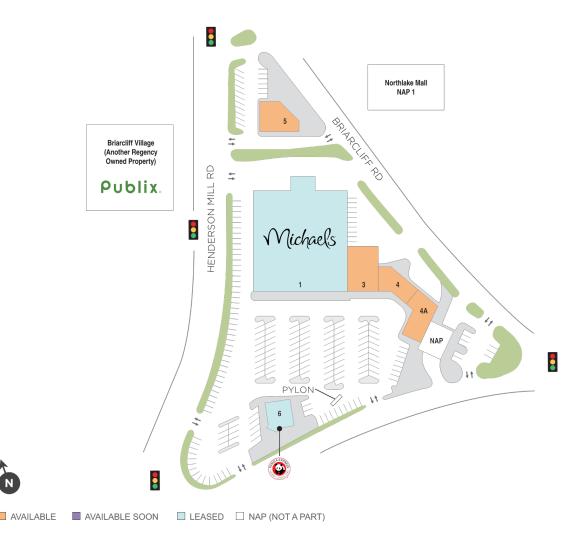

## **Briarcliff La Vista**

9 4000-4012 LaVista Road, Tucker, GA 30084

Center Size: 45,484

| SPACE | TENANT                 | SF     |
|-------|------------------------|--------|
| 0003  | AVAILABLE              | 4,800  |
| 0004  | AVAILABLE              | 2,533  |
| 0004A | AVAILABLE (Restaurant) | 3,188  |
| 0005  | AVAILABLE              | 3,800  |
| 0001  | MICHAEL'S              | 28,662 |
| 0006  | PANDA EXPRESS          | 2,500  |
| PARK  |                        | 0      |