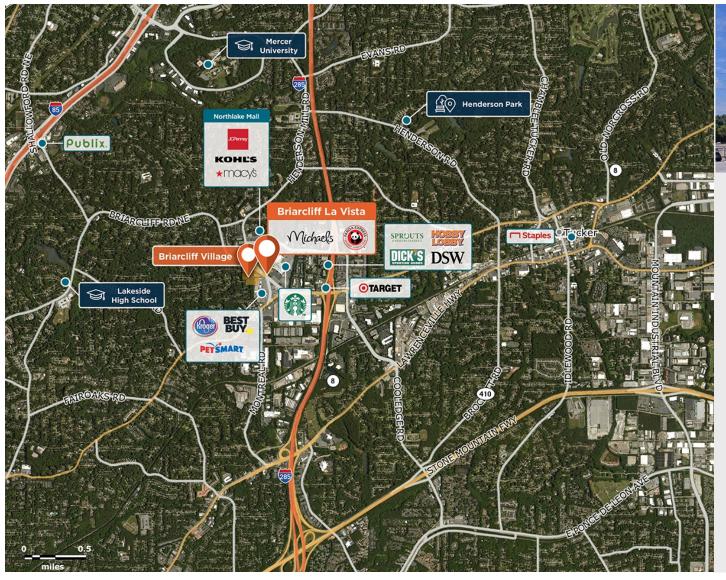

## **Briarcliff La Vista**

9 4000-4012 LaVista Road, Tucker, GA 30084

Strategic location with great visibility and easy access, across from national anchors at Northlake Mall.

Center Size: 45,484 Spaces Available: 4

## Within 3 Miles

Population 95,536 Avg. Household Income 134,274 Avg. Home Value \$484,856

Annual Visits 630,697 Vehicles Per Day 16,500

Regency Centers.

**Leslie Mintz**Leasing Contact

**404 575 3296** 

lesliemintz@regencycenters.com