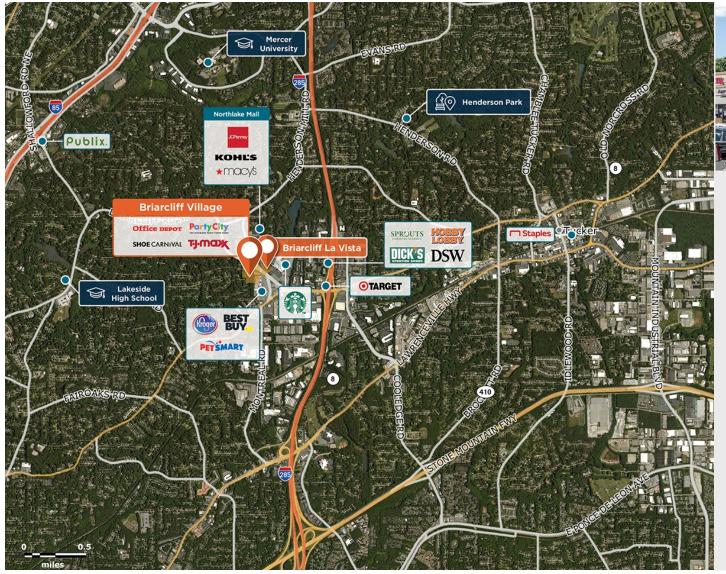

## **Briarcliff Village**

♀ 2078-2186 Henderson Mill Road, Atlanta, GA 30345

Strategic location with great visibility and easy access, across from Emory Healthcare at Northlake.

Center Size: 189,265 Spaces Available: 1

## Within 3 Miles

Population 97,486
Avg. Household Income 135,009
Avg. Home Value \$485,480

Annual Visits 2,659,806 Vehicles Per Day 16,500

Regency Centers.

**Leslie Mintz**Leasing Contact

**404 575 3296** 