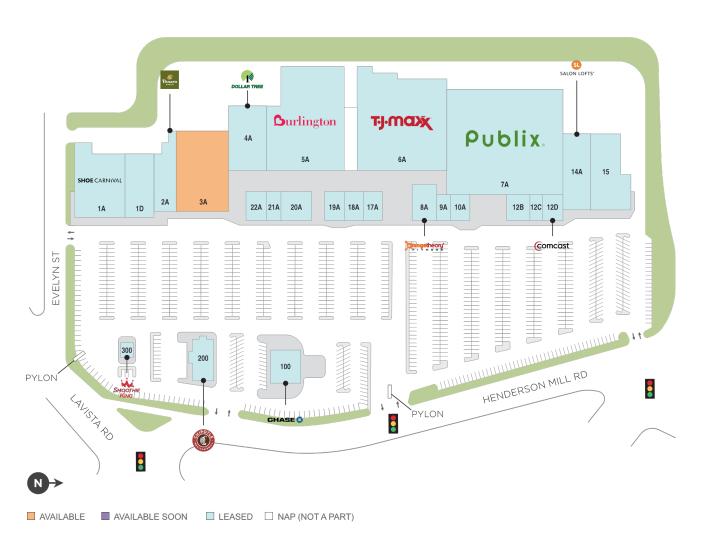

## **Briarcliff Village**

♀ 2078-2186 Henderson Mill Road, Atlanta, GA 30345

**Center Size: 189,265** 

| SPACE | TENANT                         | SF     |
|-------|--------------------------------|--------|
| 0003A | AVAILABLE                      | 14,990 |
| 0001A | SHOE CARNIVAL                  | 12,931 |
| 0001D | KOBE STEAKHOUSE HIBACHI, SUSHI | 6,215  |
| 0002A | PANERA BREAD                   | 4,942  |
| 0004A | DOLLAR TREE                    | 7,500  |
| 0005A | BURLINGTON                     | 25,400 |
| 0006A | TJ MAXX                        | 25,992 |
| 0007A | PUBLIX                         | 43,454 |
| A8000 | ORANGETHEORY FITNESS           | 3,803  |
| 0009A | SUBWAY                         | 1,000  |
| 0010A | AZTEC JEWELERS                 | 1,418  |
| 0012B | MYEYEDR.                       | 2,000  |
| 0012C | FRUGAL KITCHENS & CABINETS     | 1,250  |
| 0012D | COMCAST                        | 1,764  |
| 0014A | SALON LOFTS                    | 8,030  |
| 0015  | EMPIRE BEAUTY SCHOOL           | 9,290  |
| 0017A | NAIL STAR                      | 1,500  |
| 0018A | GREAT EXPRESSIONS DENTAL       | 2,000  |
| 0019A | ROSE'S ALTERATIONS             | 1,282  |
| 0020A | ANGIE'S BEAUTY SUPPLY          | 3,000  |
| 0021A | MIRACLE EAR                    | 965    |
| 0022A | ROYAL MASSAGE & SPA            | 2,000  |
| 0100  | CHASE BANK                     | 2,526  |
| 0200  | CHIPOTLE MEXICAN GRILL         | 2,396  |
| 0300  | SMOOTHIE KING                  | 667    |