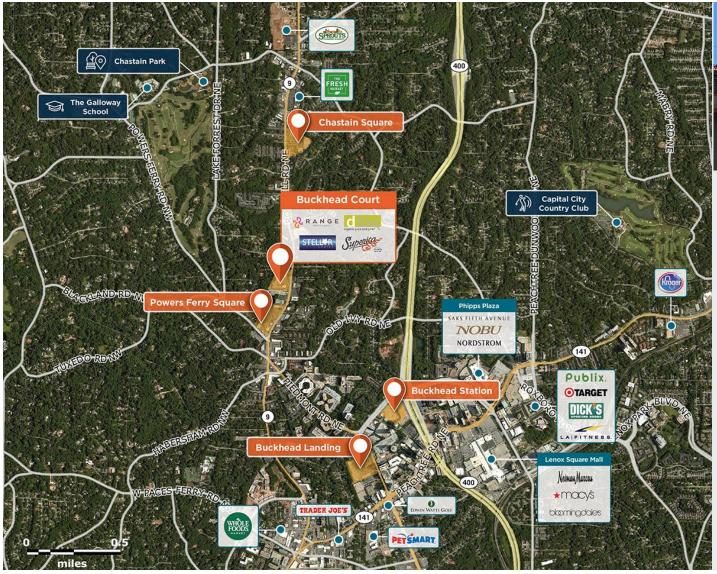

## **Buckhead Court**

♀ 3850-3872 Roswell Rd, Atlanta, GA 30342

In a densely populated, affluent market with one of the highest average household incomes in the area.

Center Size: 48,554 Spaces Available: 1

## Within 3 Miles

Population 115,282 Avg. Household Income 228,645 Avg. Home Value \$988,250

Annual Visits 637,243 Vehicles Per Day 34,175

Regency Centers.

**Leslie Mintz**Leasing Contact

**404 575 3296** 