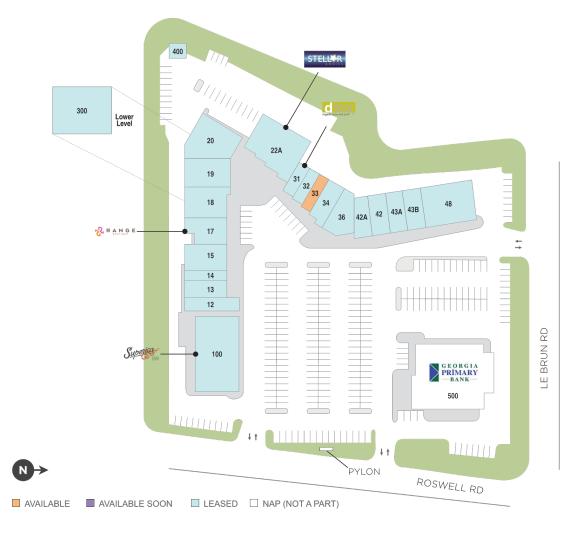

## **Buckhead Court**

**Center Size:** 48,554

| SPACE | TENANT                     | SF    |
|-------|----------------------------|-------|
| 0033  | AVAILABLE                  | 909   |
| 0012  | GATHER'D MARKET            | 1,300 |
| 0013  | ICEBOX CRYOTHERAPY         | 1,200 |
| 0014  | LUMIERE LASH LOUNGE        | 1,200 |
| 0015  | MYEYEDR.                   | 2,112 |
| 0017  | RANGE BOUTIQUE             | 1,950 |
| 0018  | LUSH NAILS                 | 3,032 |
| 0019  | BRACK'S KITCHEN            | 2,573 |
| 0020  | HEAD 2 TOE MASSAGE         | 3,601 |
| 0022A | STELLAR BODIES             | 5,000 |
| 0031  | DTOX ORGANIC JUICE         | 750   |
| 0032  | SARAH'S GROOM ROOM         | 820   |
| 0034  | YONDER YOGA                | 2,000 |
| 0036  | CRAIG MCQUEEN SALON        | 1,890 |
| 0042  | PIECE OF CAKE              | 1,193 |
| 0042A | EUROPEAN WAX CENTER        | 1,471 |
| 0043A | BOARDROOM SALON FOR MEN    | 1,778 |
| 0043B | SKYN BAR                   | 1,778 |
| 0048  | PLAY IT AGAIN SPORTS       | 4,500 |
| 0100  | SUPERICA                   | 6,600 |
| 0300  | ATHLETIC TRAINING SERVICES | 2,896 |
| 0400  | AT&T - CELL TOWER          | 1     |
| 0500  | PRIMARY BANK               | 0     |