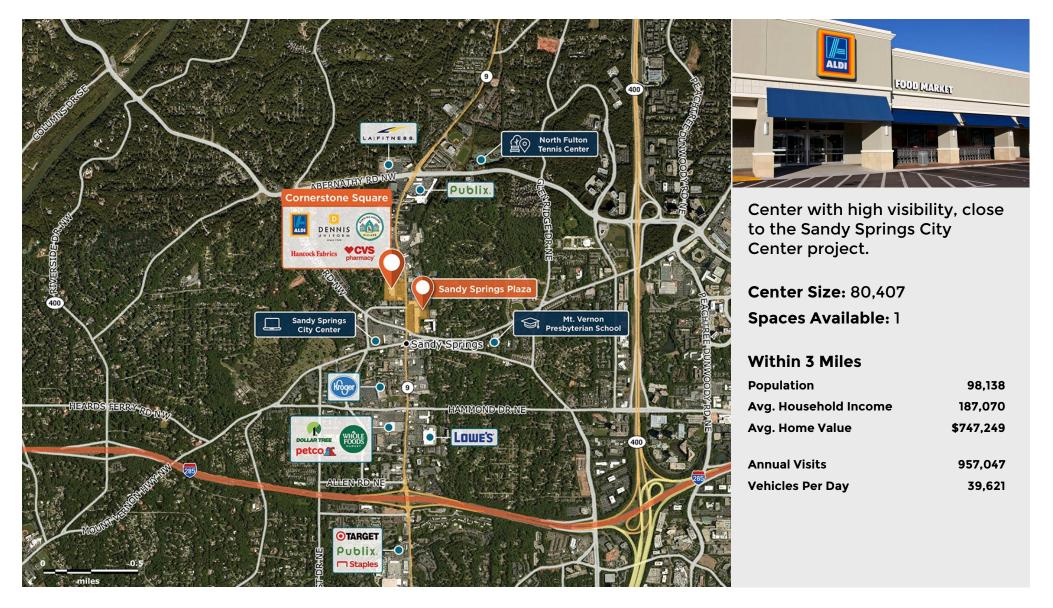

## **Cornerstone Square**

9 6320-6358 Roswell Road, Sandy Springs, GA 30328

Regency<sup>.</sup> Centers. Leasing Contact

**Leslie Mintz** 

**404 575 3296** Iesliemintz@regencycenters.com Updated: Aug 26 2025

## **Cornerstone Square**

**9** 6320-6358 Roswell Road, Sandy Springs, GA 30328

AVAILABLE AVAILABLE SOON LEASED NAP (NOT A PART)

| SPACE | TENANT                | SF     |
|-------|-----------------------|--------|
| 0010B | AVAILABLE             | 7,443  |
| 0001  | CVS                   | 10,125 |
| 0002  | BARKING HOUND VILLAGE | 10,000 |
| 0003  | ALDI                  | 18,403 |
| 0004  | CONCENTRA             | 14,597 |
| 0008  | CARNICERIA LOS PINOS  | 7,000  |
| 0010A | HOLLIE'S NAILS        | 2,557  |
| 0011  | METRO TROPHY          | 2,500  |
| 0012  | EZ ONE PRICE          | 3,450  |
| 0013  | CORNERSTONEBANK       | 4,330  |