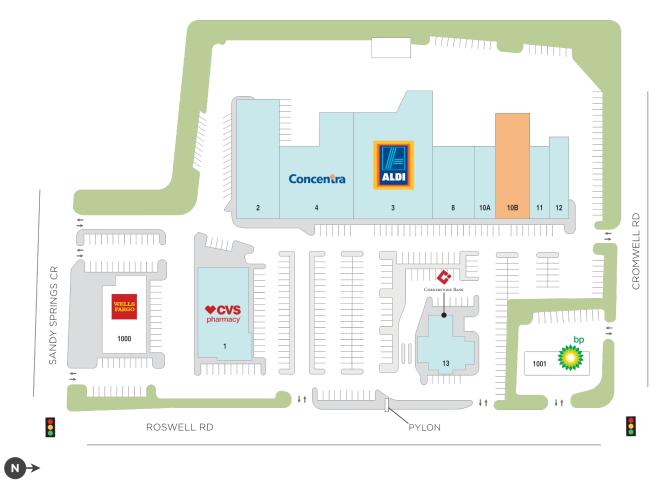

## **Cornerstone Square**

**9** 6320-6358 Roswell Road, Sandy Springs, GA 30328

AVAILABLE AVAILABLE SOON LEASED NAP (NOT A PART)

| SPACE | TENANT                | SF     |
|-------|-----------------------|--------|
| 0010B | AVAILABLE             | 7,443  |
| 0001  | CVS                   | 10,125 |
| 0002  | BARKING HOUND VILLAGE | 10,000 |
| 0003  | ALDI                  | 18,403 |
| 0004  | CONCENTRA             | 14,597 |
| 0008  | CARNICERIA LOS PINOS  | 7,000  |
| 0010A | HOLLIE'S NAILS        | 2,557  |
| 0011  | METRO TROPHY          | 2,500  |
| 0012  | EZ ONE PRICE          | 3,450  |
| 0013  | CORNERSTONEBANK       | 4,330  |

## Regency<sup>.</sup> Centers.

Leslie Mintz Leasing Contact 404 575 3296
Iesliemintz@regencycenters.com

Updated: Aug 26 2025

©2025 Regency Centers, L.P.

This site plan is not a representation, warranty or guarantee as to size, location, identity of any tenant, the suite number, address or any other physical indicator or parameter of the property and for use as approximated information only. The improvements are subject to changes, additions, and deletions as the architect, landlord, or any governmental agency may direct or determine in their absolute discretion.