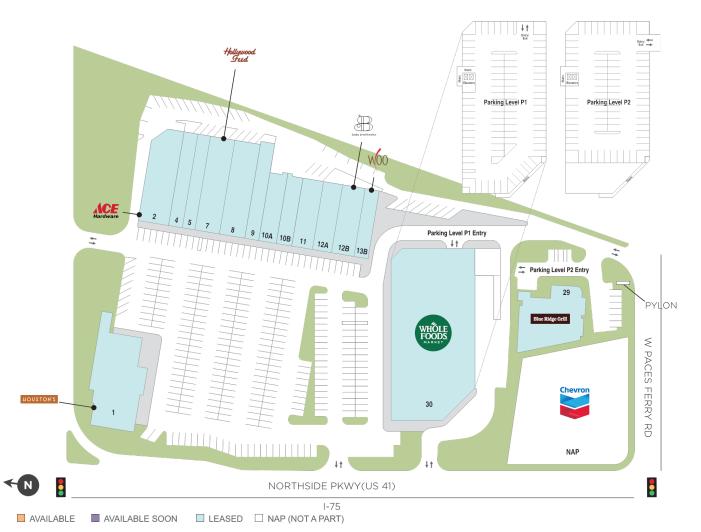

### Center Size: 82,216

| SPACE  | TENANT                   | SF     |
|--------|--------------------------|--------|
| 00001  | HOUSTON'S                | 6,200  |
| 00002  | ACE HARDWARE             | 6,042  |
| 00004  | LUSH NAILS & SPA         | 2,782  |
| 00005  | CARRIAGE CLEANERS        | 2,444  |
| 00007  | HOLLYWOOD FEED           | 4,835  |
| 80000  | H. STOCKTON ATLANTA      | 4,945  |
| 00009  | PERO'S PIZZA             | 2,863  |
| 00011  | WEST STRIDE              | 3,000  |
| 00012A | PAUSE STUDIO             | 2,783  |
| 00012B | BABY BRAITHWAITE         | 3,333  |
| 00013B | WOO SKINCARE & COSMETICS | 2,000  |
| 00029  | BLUE RIDGE GRILL (THE)   | 5,800  |
| 00030  | WHOLE FOODS              | 30,240 |
| 10A    | HAND IN POCKET           | 2,474  |
| 10B    | LAKE PAJAMAS             | 2,474  |

Regency<sup>.</sup> Centers. Leslie Mintz Leasing Contact 404 575 3296
Iesliemintz@regencycenters.com

Updated: Aug 26 2025

©2025 Regency Centers, L.P.

This site plan is not a representation, warranty or guarantee as to size, location, identity of any tenant, the suite number, address or any other physical indicator or parameter of the property and for use as approximated information only. The improvements are subject to changes, additions, and deletions as the architect, landlord, or any governmental agency may direct or determine in their absolute discretion.

### Regency<sup>.</sup> Centers.

Leslie Mintz Leasing Contact 404 575 3296
Iesliemintz@regencycenters.com

Updated: Aug 26 2025

©2025 Regency Centers, L.P.

This site plan is not a representation, warranty or guarantee as to size, location, identity of any tenant, the suite number, address or any other physical indicator or parameter of the property and for use as approximated information only. The improvements are subject to changes, additions, and deletions as the architect, landlord, or any governmental agency may direct or determine in their absolute discretion.