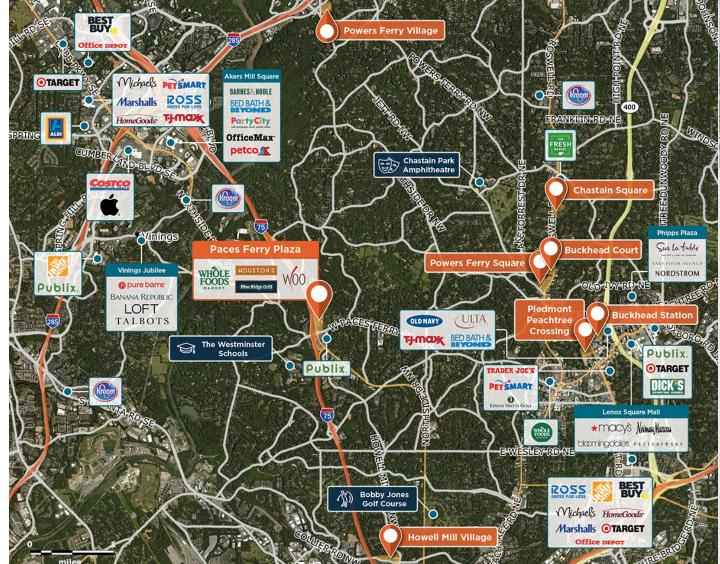

## **Paces Ferry Plaza**

9 1261-1267 West Paces Ferry Rd., Atlanta, GA 30327

Eclectic center in a dense and exclusive area with limited competition in metro Atlanta's wealthiest zip code.

Center Size: 82,216 Spaces Available: 0

# **Paces Ferry Plaza**

💡 1261-1267 West Paces Ferry Rd., Atlanta, GA 30327