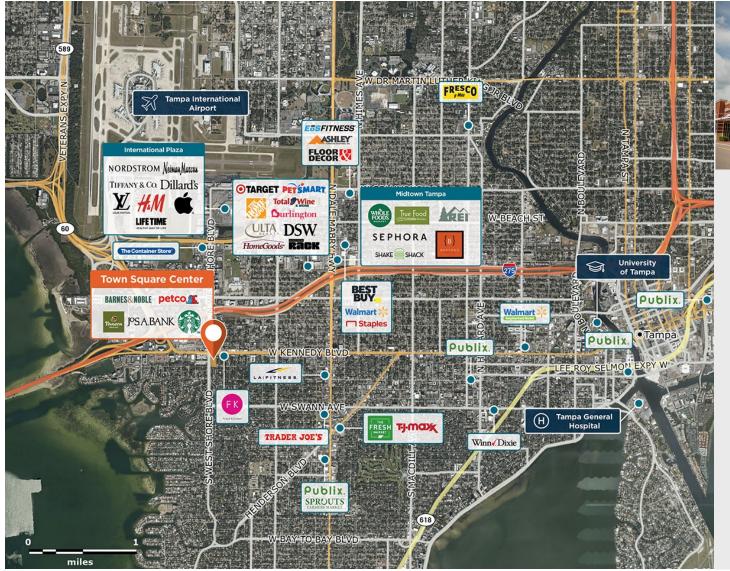

## **Town Square Center**

9 112-146 Westshore Boulevard, Tampa, FL 33609

In a dense area surrounded by exclusive, affluent neighborhoods and a robust office community.

Center Size: 44,380 **Spaces Available: 0** 

## Within 3 Miles

**Population** 81.826 Avg. Household Income 173.692 Avg. Home Value \$785,423

**Annual Visits** 854.702 **Vehicles Per Day** 

55,500

Regency Centers.

**Faith Fruciano Leasing Contact**  **L** 813 664 4810

## **Town Square Center**

**?** 112-146 Westshore Boulevard, Tampa, FL 33609