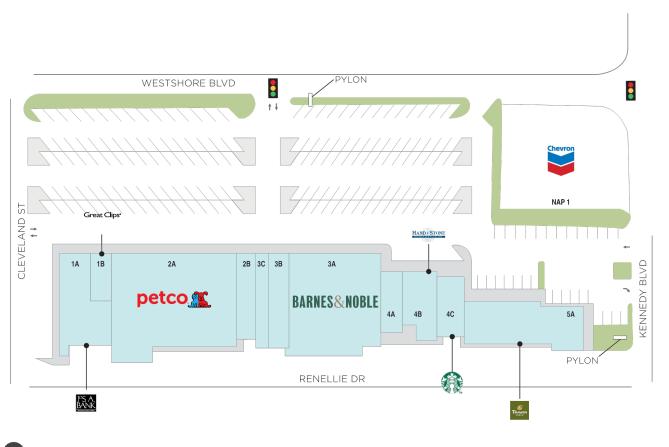

## Center Size: 44,380

|  | SPACE | TENANT                        | SF     |
|--|-------|-------------------------------|--------|
|  | 0001A | JOS. A. BANK                  | 4,430  |
|  | 0001B | GREAT CLIPS                   | 838    |
|  | 0002A | PETCO                         | 12,798 |
|  | 0002B | REMOVERY                      | 1,614  |
|  | 0003A | BARNES & NOBLE                | 10,244 |
|  | 0003B | DISTRICT 34 BOUTIQUE          | 2,508  |
|  | 0003C | MILAN LASER HAIR REMOVAL      | 1,900  |
|  | 0004A | SO FRESH                      | 1,266  |
|  | 0004B | HAND & STONE MASSAGE & FACIAL | 2,586  |
|  | 0004C | STARBUCKS                     | 1,664  |
|  | 0005A | PANERA BREAD                  | 4,532  |

AVAILABLE SOON

■ LEASED □ NAP (NOT A PART)

Regency Centers.

**Faith Fruciano Leasing Contact**  **\** 813 664 4810

■ faithfruciano@regencycenters.com

Updated: Aug 19 2025

©2025 Regency Centers, L.P.