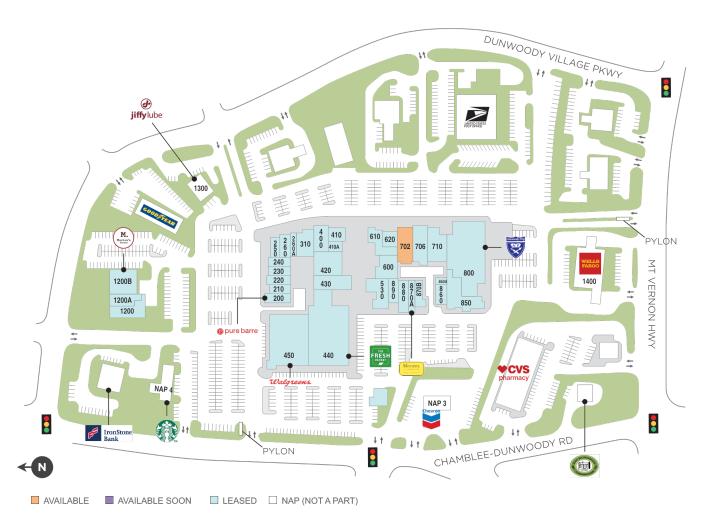

## **Dunwoody Village**

♀ 1317 Dunwoody Village Pkwy., Dunwoody, GA 30338

Located in a densely populated, affluent trade area with a strong mix of successful new restaurants.

Center Size: 121,352 Spaces Available: 1

## **Dunwoody Village**

♀ 1317 Dunwoody Village Pkwy., Dunwoody, GA 30338

**Center Size: 121,352** 

| 3.1.01 |                               |        |  |
|--------|-------------------------------|--------|--|
| SPACE  | TENANT                        | SF     |  |
| 00702  | AVAILABLE                     | 3,415  |  |
| 00200  | PURE BARRE                    | 1,775  |  |
| 00210  | ROYAL SPICE                   | 1,628  |  |
| 00220  | SCENTHOUND DUNWOODY           | 1,020  |  |
| 00230  | NANCY'S NAILS                 | 1,020  |  |
| 00240  | THE HUNGRY PEACH              | 1,400  |  |
| 00250  | VALOR COFFEE                  | 2,100  |  |
| 00260  | THE PRELUDE BOOKSTORE         | 1,904  |  |
| 00260A | TAGGART'S DRIVING SCHOOL      | 921    |  |
| 00310  | VILLAGE THREADS               | 2,876  |  |
| 00400  | DAN & COMPANY STUDIOS         | 3,561  |  |
| 00410  | BAR(N)                        | 1,929  |  |
| 00410A | SHINE HAIR PARLOR             | 1,500  |  |
| 00420  | MESSAGE IN A BOTTLE           | 3,740  |  |
| 00430  | PHYSIOTHERAPY ASSOCIATES      | 4,850  |  |
| 00440  | FRESH MARKET                  | 18,400 |  |
| 00450  | WALGREENS                     | 14,490 |  |
| 00530  | DUNWOODY VILLAGE CLINIC       | 3,507  |  |
| 00600  | MORTY'S                       | 2,957  |  |
| 00610  | DUNWOODY PEDIATRIC DENTISTRY  | 3,945  |  |
| 00620  | GOOD VIBES & SWEET TREATS     | 1,500  |  |
| 00706  | THE LITTLE GYM                | 3,482  |  |
| 00710  | CARBONARA                     | 3,772  |  |
| 00800  | DUNWOODY PREP                 | 12,945 |  |
| 00850  | BERKSHIRE HATHAWAY HOME SERV  | 4,675  |  |
| 00860  | AVIS                          | 1,276  |  |
| 00860A | COMMON AREA HALLWAY           | 120    |  |
| 00870A | BLOOMS OF DUNWOODY            | 1,234  |  |
| 00870В | JIMMY JOHN'S GOURMET SANDWICH | 2,316  |  |
| 0880   | WAXING THE CITY               | 1,610  |  |
| 00890  | ALLOY PERSONAL TRAINING       | 1,928  |  |
| 01200  | STEAK & GRACE                 | 3,608  |  |
| 01200A | KAREN CANNON REALTORS         | 1,573  |  |