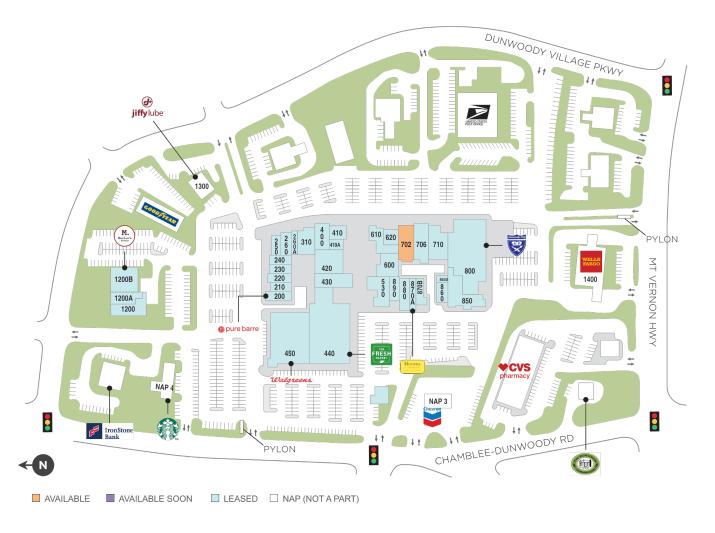

## **Dunwoody Village**

♀ 1317 Dunwoody Village Pkwy., Dunwoody, GA 30338

Located in a densely populated, affluent trade area with a strong mix of successful new restaurants.

Center Size: 121,352 Spaces Available: 1

## **Dunwoody Village**

♀ 1317 Dunwoody Village Pkwy., Dunwoody, GA 30338

**Center Size: 121,352** 

| 3.1.01 |                               |        |  |
|--------|-------------------------------|--------|--|
| SPACE  | TENANT                        | SF     |  |
| 00702  | AVAILABLE                     | 3,415  |  |
| 00200  | PURE BARRE                    | 1,775  |  |
| 00210  | ROYAL SPICE                   | 1,628  |  |
| 00220  | SCENTHOUND DUNWOODY           | 1,020  |  |
| 00230  | NANCY'S NAILS                 | 1,020  |  |
| 00240  | THE HUNGRY PEACH              | 1,400  |  |
| 00250  | VALOR COFFEE                  | 2,100  |  |
| 00260  | THE PRELUDE BOOKSTORE         | 1,904  |  |
| 00260A | TAGGART'S DRIVING SCHOOL      | 921    |  |
| 00310  | VILLAGE THREADS               | 2,876  |  |
| 00400  | DAN & COMPANY STUDIOS         | 3,561  |  |
| 00410  | BAR(N)                        | 1,929  |  |
| 00410A | SHINE HAIR PARLOR             | 1,500  |  |
| 00420  | MESSAGE IN A BOTTLE           | 3,740  |  |
| 00430  | PHYSIOTHERAPY ASSOCIATES      | 4,850  |  |
| 00440  | FRESH MARKET                  | 18,400 |  |
| 00450  | WALGREENS                     | 14,490 |  |
| 00530  | DUNWOODY VILLAGE CLINIC       | 3,507  |  |
| 00600  | MORTY'S                       | 2,957  |  |
| 00610  | DUNWOODY PEDIATRIC DENTISTRY  | 3,945  |  |
| 00620  | GOOD VIBES & SWEET TREATS     | 1,500  |  |
| 00706  | THE LITTLE GYM                | 3,482  |  |
| 00710  | CARBONARA                     | 3,772  |  |
| 00800  | DUNWOODY PREP                 | 12,945 |  |
| 00850  | BERKSHIRE HATHAWAY HOME SERV  | 4,675  |  |
| 00860  | AVIS                          | 1,276  |  |
| 00860A | COMMON AREA HALLWAY           | 120    |  |
| 00870A | BLOOMS OF DUNWOODY            | 1,234  |  |
| 00870В | JIMMY JOHN'S GOURMET SANDWICH | 2,316  |  |
| 0880   | WAXING THE CITY               | 1,610  |  |
| 00890  | ALLOY PERSONAL TRAINING       | 1,928  |  |
| 01200  | STEAK & GRACE                 | 3,608  |  |
| 01200A | KAREN CANNON REALTORS         | 1,573  |  |