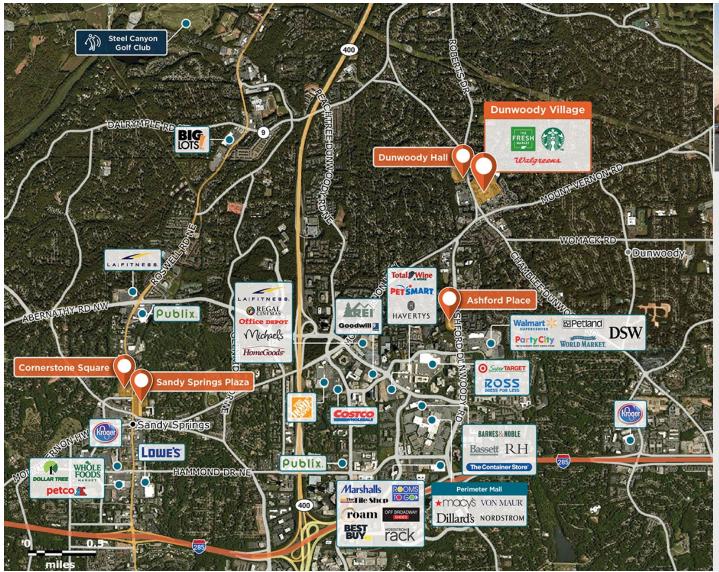

## **Dunwoody Village**

♀ 1317 Dunwoody Village Pkwy., Dunwoody, GA 30338

Located in a densely populated, affluent trade area with a strong mix of successful new restaurants.

Center Size: 121,352 Spaces Available: 1

## Within 3 Miles

Population 104,028 Avg. Household Income 170,784 Avg. Home Value \$615,477

Annual Visits 2,566,666 Vehicles Per Day 27,639

Regency Centers.

**Leslie Mintz**Leasing Contact

**404 575 3296** 