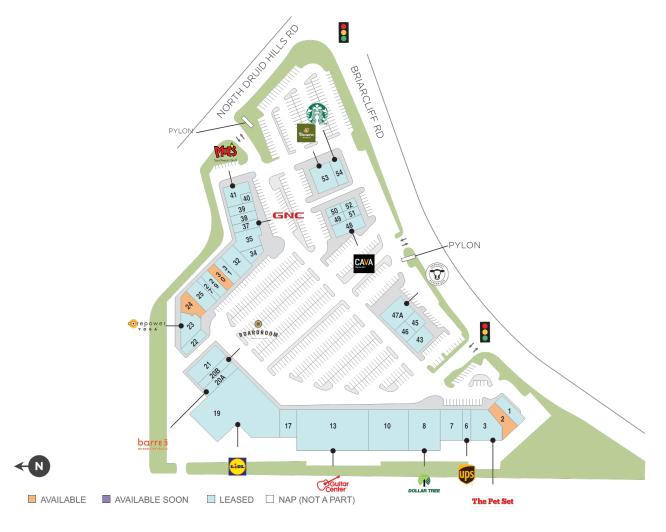

## **Brighten Park**

♀ 2470-2490 Briarcliff Road, Atlanta, GA 30329

In a densely populated trade area on a major east/west connector, less than one mile from Emory University.

Center Size: 136,986 Spaces Available: 3

## **Brighten Park**

**2470-2490** Briarcliff Road, Atlanta, GA 30329

**Center Size: 136,986** 

| SPACE  | TENANT                      | SF     |
|--------|-----------------------------|--------|
| 00002  | AVAILABLE                   | 2,971  |
| 00024  | AVAILABLE (Salon)           | 1,843  |
| 00030  | AVAILABLE                   | 1,400  |
| 00001  | CLOTHING CARE               | 1,878  |
| 00003  | THE PET SET                 | 5,640  |
| 00006  | THE UPS STORE               | 1,400  |
| 00007  | FORTUNE COOKIE RESTAURANT   | 2,800  |
| 80000  | DOLLAR TREE                 | 8,000  |
| 00010  | BIG BLUE SWIM SCHOOL        | 10,000 |
| 00013  | GUITAR CENTER               | 18,278 |
| 00017  | AQUA NAIL & BEAUTY LOUNGE   | 2,775  |
| 00019  | LIDL                        | 24,625 |
| 00020A | BARRE3                      | 2,000  |
| 00020В | BOARDROOM SALON FOR MEN     | 1,946  |
| 00021  | EATALIANO KITCHEN           | 3,000  |
| 00022  | THE DRIPBAR                 | 1,478  |
| 00023  | COREPOWER YOGA              | 4,139  |
| 00025  | DEGREE WELLNESS             | 2,402  |
| 00027  | GREAT CLIPS                 | 1,036  |
| 00029  | SIMPSON SMILE STUDIO        | 1,627  |
| 00031  | SCENTHOUND                  | 1,400  |
| 00032  | TAICHI BUBBLE TEA           | 2,800  |
| 00034  | THE LASH LOUNGE             | 1,485  |
| 00035  | BALANCE & RELAX MASSAGE     | 2,545  |
| 00037  | GNC                         | 1,300  |
| 00038  | FOOT SOLUTIONS              | 1,300  |
| 00039  | UNIQUE THREADING & BODY WAX | 1,300  |
| 00040  | SMOOTHIE KING               | 900    |
| 00041  | MOE'S SOUTHWEST GRILL       | 2,987  |
| 00043  | NAVY FEDERAL CREDIT UNION   | 3,104  |
| 00045  | JERSEY MIKE'S SUBS          | 1,104  |
| 00046  | H & R BLOCK                 | 1,125  |
| 00047A | HOPDODDY                    | 4,000  |

## **Brighten Park**

**2470-2490** Briarcliff Road, Atlanta, GA 30329

**Center Size: 136,986** 

| SPACE | TENANT       | SF    |
|-------|--------------|-------|
| 00048 | CAVA         | 2,437 |
| 00049 | THE JOINT    | 800   |
| 00050 | MELTAWAY     | 680   |
| 00051 | GOODWILL     | 800   |
| 00052 | WINGSTOP     | 1,011 |
| 00053 | PANERA BREAD | 4,850 |
| 00054 | STARBUCKS    | 1.820 |