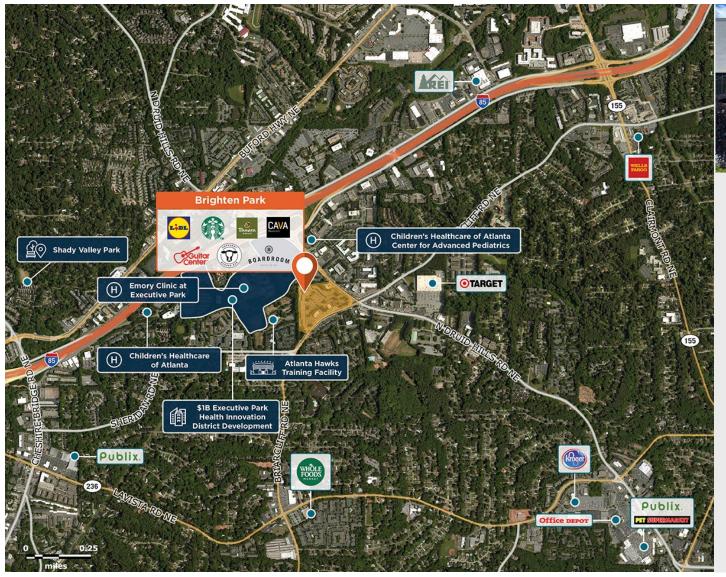

## **Brighten Park**

♀ 2470-2490 Briarcliff Road, Atlanta, GA 30329

In a densely populated trade area on a major east/west connector, less than one mile from Emory University.

Center Size: 136,986 Spaces Available: 3

## Within 3 Miles

Population 154,049
Avg. Household Income 171,051
Avg. Home Value \$740,850

Annual Visits 2,223,141 Vehicles Per Day 52,900

Regency Centers.

**Leslie Mintz**Leasing Contact

**404 575 3296** 