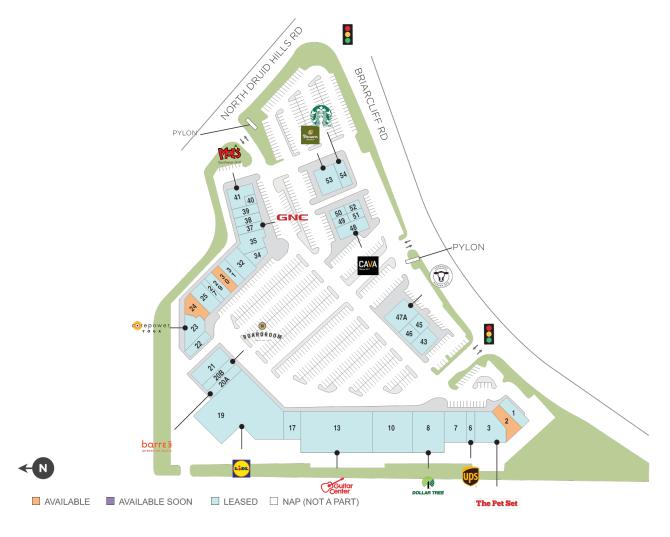

## **Brighten Park**

♀ 2470-2490 Briarcliff Road, Atlanta, GA 30329

In a densely populated trade area on a major east/west connector, less than one mile from Emory University.

Center Size: 136,986 Spaces Available: 3

## **Brighten Park**

**2470-2490** Briarcliff Road, Atlanta, GA 30329

**Center Size: 136,986** 

| SPACE  | TENANT                      | SF     |
|--------|-----------------------------|--------|
| 00002  | AVAILABLE                   | 2,971  |
| 00024  | AVAILABLE (Salon)           | 1,843  |
| 00030  | AVAILABLE                   | 1,400  |
| 00001  | CLOTHING CARE               | 1,878  |
| 00003  | THE PET SET                 | 5,640  |
| 00006  | THE UPS STORE               | 1,400  |
| 00007  | FORTUNE COOKIE RESTAURANT   | 2,800  |
| 80000  | DOLLAR TREE                 | 8,000  |
| 00010  | BIG BLUE SWIM SCHOOL        | 10,000 |
| 00013  | GUITAR CENTER               | 18,278 |
| 00017  | AQUA NAIL & BEAUTY LOUNGE   | 2,775  |
| 00019  | LIDL                        | 24,625 |
| 00020A | BARRE3                      | 2,000  |
| 00020В | BOARDROOM SALON FOR MEN     | 1,946  |
| 00021  | EATALIANO KITCHEN           | 3,000  |
| 00022  | THE DRIPBAR                 | 1,478  |
| 00023  | COREPOWER YOGA              | 4,139  |
| 00025  | DEGREE WELLNESS             | 2,402  |
| 00027  | GREAT CLIPS                 | 1,036  |
| 00029  | SIMPSON SMILE STUDIO        | 1,627  |
| 00031  | SCENTHOUND                  | 1,400  |
| 00032  | TAICHI BUBBLE TEA           | 2,800  |
| 00034  | THE LASH LOUNGE             | 1,485  |
| 00035  | BALANCE & RELAX MASSAGE     | 2,545  |
| 00037  | GNC                         | 1,300  |
| 00038  | FOOT SOLUTIONS              | 1,300  |
| 00039  | UNIQUE THREADING & BODY WAX | 1,300  |
| 00040  | SMOOTHIE KING               | 900    |
| 00041  | MOE'S SOUTHWEST GRILL       | 2,987  |
| 00043  | NAVY FEDERAL CREDIT UNION   | 3,104  |
| 00045  | JERSEY MIKE'S SUBS          | 1,104  |
| 00046  | H & R BLOCK                 | 1,125  |
| 00047A | HOPDODDY                    | 4,000  |

## **Brighten Park**

**2470-2490** Briarcliff Road, Atlanta, GA 30329

**Center Size: 136,986** 

| SPACE | TENANT       | SF    |
|-------|--------------|-------|
| 00048 | CAVA         | 2,437 |
| 00049 | THE JOINT    | 800   |
| 00050 | MELTAWAY     | 680   |
| 00051 | GOODWILL     | 800   |
| 00052 | WINGSTOP     | 1,011 |
| 00053 | PANERA BREAD | 4,850 |
| 00054 | STARBUCKS    | 1.820 |