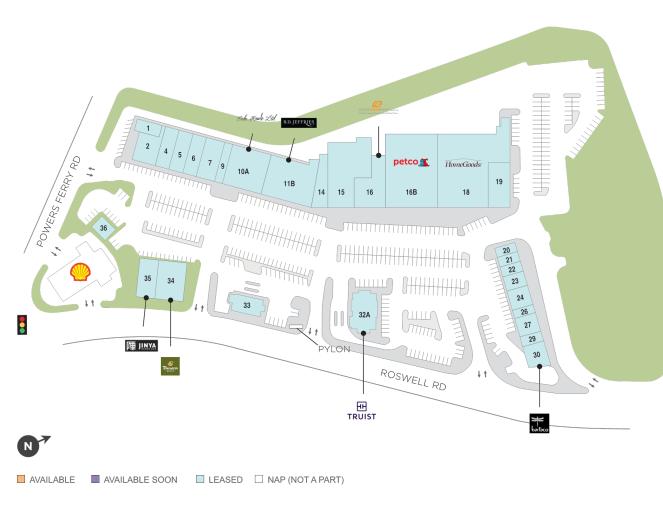

#### Center Size: 102,143

| SPACE | TENANT                      | SF     |
|-------|-----------------------------|--------|
| 0001  | TRENDS SALON                | 1,206  |
| 0002  | SPRONG CHILDREN'S SHOES     | 2,753  |
| 0004  | KAZOO TOYS OF BUCKHEAD      | 2,243  |
| 0005  | HIGHLAND YOGA               | 1,931  |
| 0006  | DREAMDRY                    | 1,960  |
| 0007  | INSTITUT' DERMED            | 2,986  |
| 0009  | FROLIC                      | 1,543  |
| 0010A | ERIKA READE                 | 4,677  |
| 0011B | B. D. JEFFRIES              | 7,860  |
| 0014  | JERSEY MIKE'S SUBS          | 1,385  |
| 0015  | BERKSHIRE HATHAWAY          | 7,066  |
| 0016  | ROAD RUNNER SPORTS          | 5,575  |
| 0016B | PETCO                       | 10,625 |
| 0018  | HOMEGOODS                   | 21,296 |
| 0019  | J. CREW FACTORY             | 4,540  |
| 0020  | LITTLE BUCKHEAD BLUE        | 721    |
| 0021  | TASSEL'S                    | 700    |
| 0022  | NAIL FAVOR                  | 800    |
| 0023  | PIGTAILS & CREWCUTS         | 1,267  |
| 0024  | SABOT                       | 1,403  |
| 0026  | AILLEA (SUB: FRAME OF MIND) | 622    |
| 0027  | PLAYA BOWLS                 | 1,198  |
| 0029  | CLEAN YOUR DIRTY FACE       | 764    |
| 0030  | BARTACO                     | 4,025  |
| 0032A | TRUIST BANK                 | 3,500  |
| 0033  | AMERIS BANK                 | 1,894  |
| 0034  | PANERA BREAD                | 3,900  |
| 0035  | JINYA RAMEN BAR             | 2,400  |
| 0036  | BUCKHEAD CLEANERS           | 1,303  |