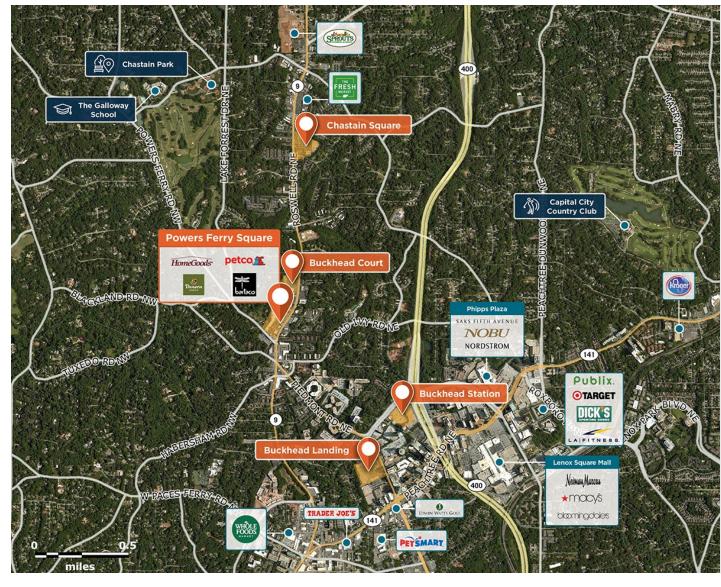

## **Powers Ferry Square**

**9** 3714 Roswell Road, Atlanta, GA 30342

Regency<sup>•</sup> Centers.

**Leslie Mintz** 

Leasing Contact

Denters Ferry Squar

Located in a densely populated, affluent area with a workplace population of 150,000+ in three miles.

## **Powers Ferry Square**

**9** 3714 Roswell Road, Atlanta, GA 30342

Developer Ferry Square