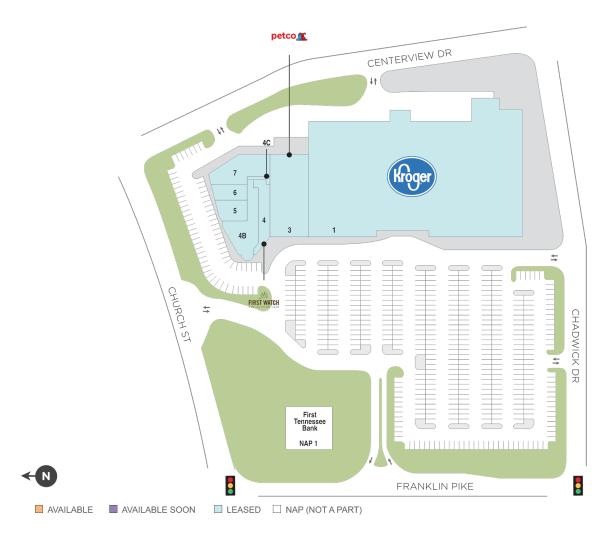

## Peartree Village

**?** 210 Franklin Road, Brentwood, TN 37027

**Center Size: 109,506** 

| SPACE | TENANT                 | SF     |
|-------|------------------------|--------|
| 0001  | KROGER                 | 84,147 |
| 0003  | PETCO                  | 11,120 |
| 0004  | FIRST WATCH RESTAURANT | 3,586  |
| 0004B | CARENOW                | 3,726  |
| 0005  | SERENITY NAIL AND SPA  | 2,339  |
| 0006  | HERITAGE CLEANERS      | 1,071  |
| 0007  | BLUEFIN SUSHI & THAI   | 3,517  |