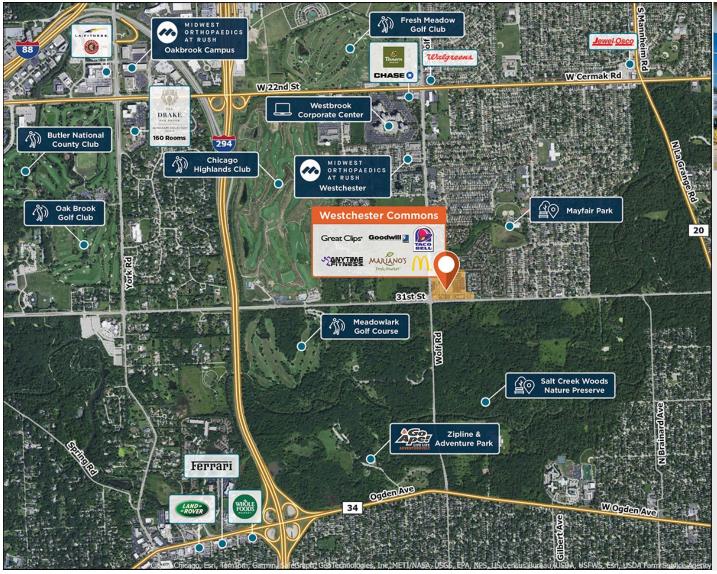

## **Westchester Commons**

High-performing Mariano's shopping center in an affluent and dense community

Center Size: 147,548 Spaces Available: 7

## Within 3 Miles

Population 92,099
Avg. Household Income 184,221
Avg. Home Value \$554,249

Annual Visits 2,387,622 Vehicles Per Day 52,700

Regency Centers.

Faith Hershey Leasing Contact **630 645 2820** 