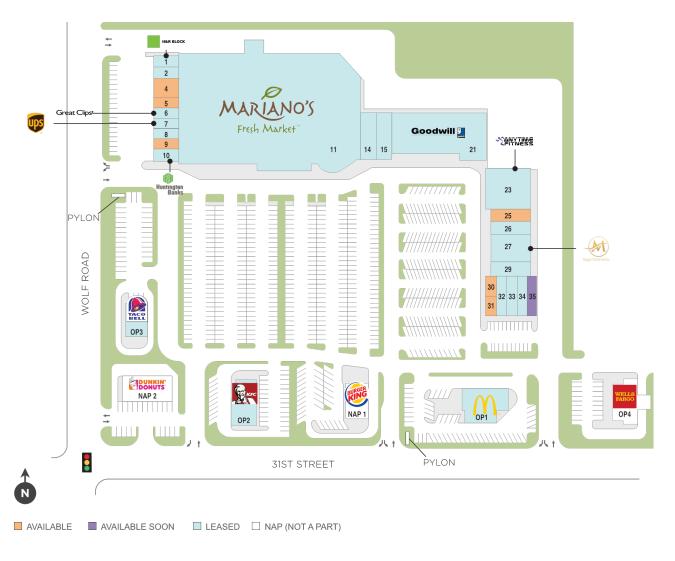

## **Westchester Commons**

| SPACE | TENANT                       | SF     |
|-------|------------------------------|--------|
| 004   | AVAILABLE (Medical Space)    | 2,000  |
| 005   | AVAILABLE                    | 1,000  |
| 009   | AVAILABLE                    | 1,000  |
| 025   | AVAILABLE                    | 2,400  |
| 030   | AVAILABLE                    | 750    |
| 031   | AVAILABLE                    | 750    |
| 035   | AVAILABLE SOON               | 1,384  |
| 001   | H & R BLOCK                  | 1,250  |
| 002   | JAY'S WOK                    | 1,000  |
| 006   | GREAT CLIPS                  | 1,000  |
| 007   | THE UPS STORE                | 1,250  |
| 800   | JEANNIE'S HAIR CO.           | 1,000  |
| 010   | THE HUNTINGTON NATIONAL BANK | 1,000  |
| 011   | MARIANO'S FRESH MARKET       | 79,771 |
| 014   | WESTBROOK CLEANERS           | 2,700  |
| 015   | GREAT RETAIL COMING SOON     | 2,700  |
| 021   | GOODWILL                     | 14,941 |
| 023   | ANYTIME FITNESS              | 8,100  |
| 026   | WESTCHESTER INN              | 1,600  |
| 027   | MAGIC NAILS                  | 3,200  |
| 029   | IMPULSE REHAB AND WELLNESS   | 2,400  |
| 032   | BETTY'S BISTRO               | 1,500  |
| 033   | DENTAL CONCEPTS              | 1,384  |
| 034   | PETRAK CHIROPRACTIC          | 1,368  |
| OP1   | MCDONALDS                    | 4,918  |
| OP2   | KFC                          | 3,182  |
| OP3   | TACO BELL                    | 4,000  |
| OP4   | WELLS FARGO BANK             | 0      |