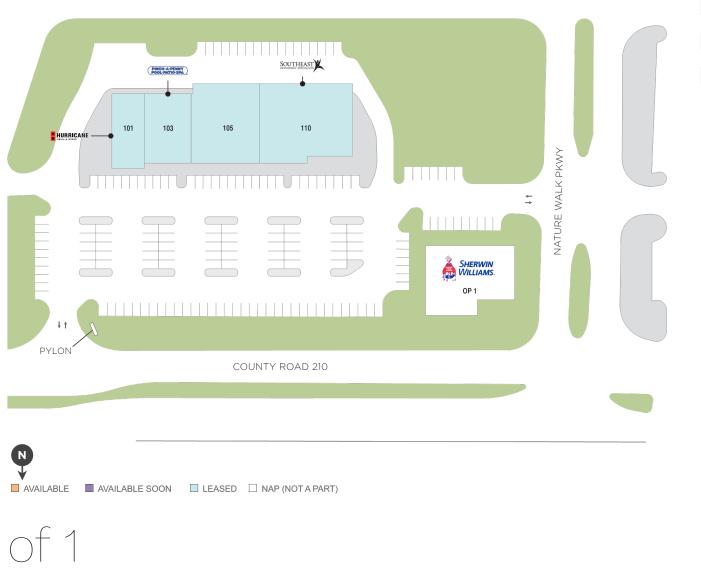

### **Center Size: 15,490**

| SPACE | TENANT                    | SF    |
|-------|---------------------------|-------|
| 0101  | HURRICANE GRILL AND WINGS | 2,588 |
| 0103  | PINCH-A-PENNY             | 2,610 |
| 0105  | PEDIATRICA                | 4,241 |
| 0110  | SOUTHEAST ORTHOPEDICS     | 6,051 |
| OP 1  | SHERWIN-WILLIAMS          | 0     |