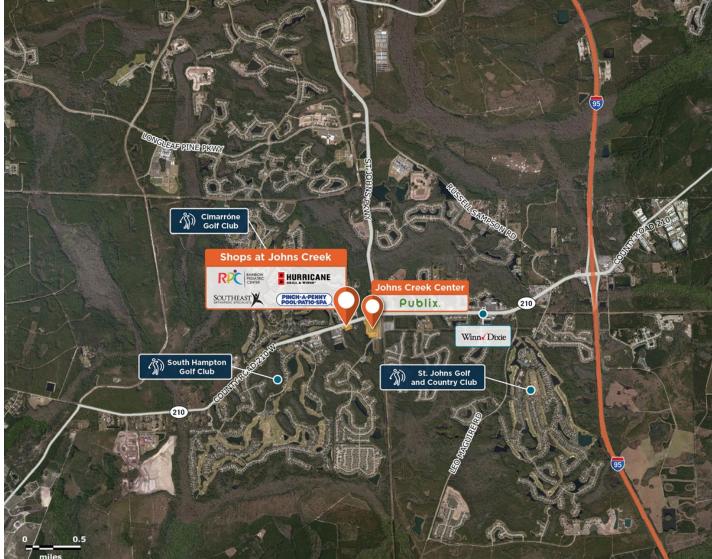

## Shops at John's Creek

9 3051 County Road 210 W, St. Augustine, FL 32092

Strategic location at the main entrance to a large affluent community on the main road to I-95.

Center Size: 15,490 Spaces Available: 0

# Shops at John's Creek

9 3051 County Road 210 W, St. Augustine, FL 32092