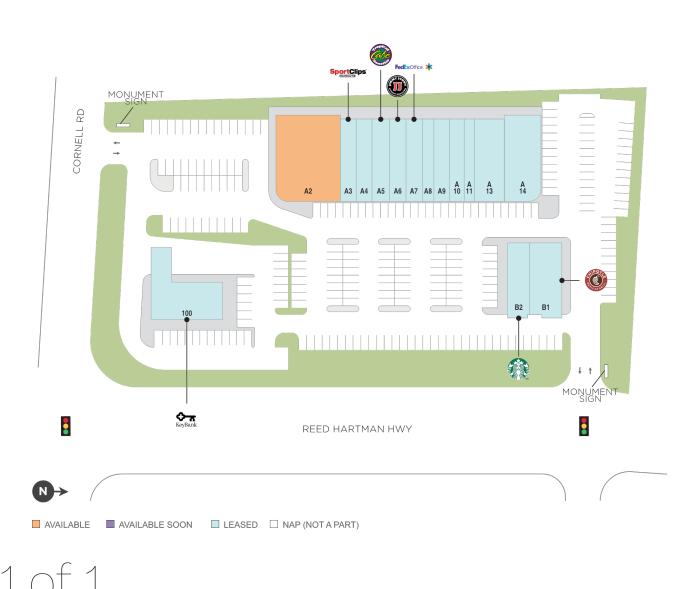

## Center Size: 34,315

| SPACE | TENANT                        | SF    |
|-------|-------------------------------|-------|
| A002  | AVAILABLE (Restaurant)        | 5,500 |
| 0100  | KEY BANK                      | 3,546 |
| A003  | SPORT CLIPS                   | 1,312 |
| A004  | 90'S NAIL & SPA               | 1,700 |
| A005  | TROPICAL SMOOTHIE CAFE        | 1,700 |
| A006  | JIMMY JOHN'S GOURMET SANDWICH | 1,700 |
| A007  | FEDEX OFFICE                  | 1,700 |
| A008  | THE JOINT                     | 1,270 |
| A009  | GREEN DISTRICT - A SALAD SPOT | 1,634 |
| A010  | WINGSTOP                      | 1,766 |
| A011  | DIRTY DOUGH COOKIES           | 1,700 |
| A013  | ANDO JAPANESE RESTAURANT      | 2,540 |
| A014  | FIT BODY BOOT CAMP            | 4,047 |
| B001  | CHIPOTLE MEXICAN GRILL        | 2,600 |
| B002  | STARBUCKS                     | 1,600 |