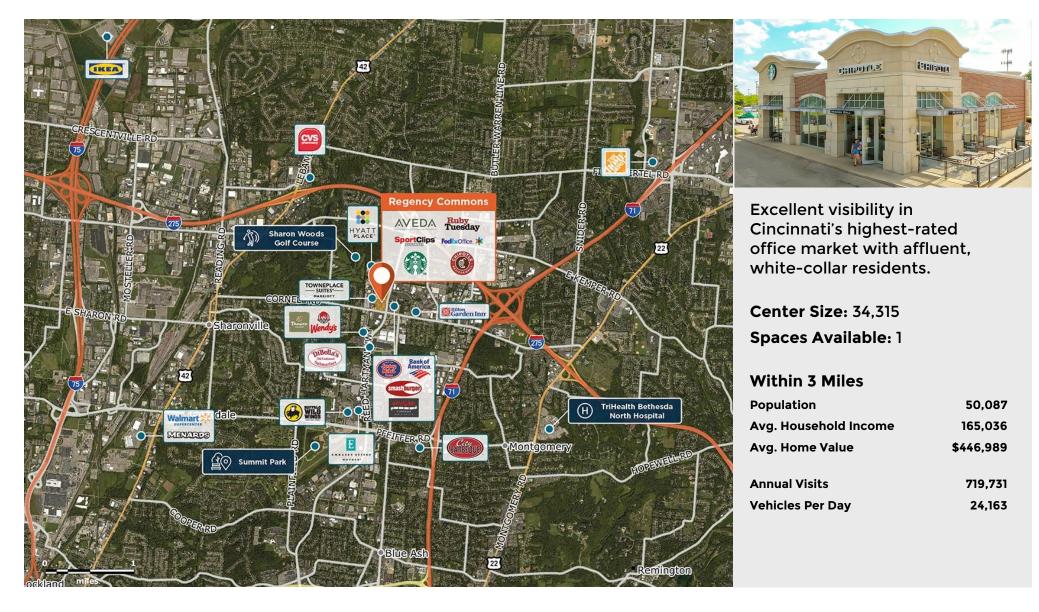

## **Regency Commons**

**?** 11221-11257 Reed Hartman Hwy, Blue Ash, OH 45241

## **Regency Commons**

Regency<sup>.</sup>

Centers.

♀ 11221-11257 Reed Hartman Hwy, Blue Ash, OH 45241

**Brandon Furniss** 

Leasing Contact

This site plan is not a representation, warranty or guarantee as to size, location, identity of any tenant, the suite number, address or any other physical indicator or parameter of the property and for use as approximated information only. The improvements are subject to changes, additions, and deletions as the architect, landlord, or any governmental agency may direct or determine in their absolute discretion.