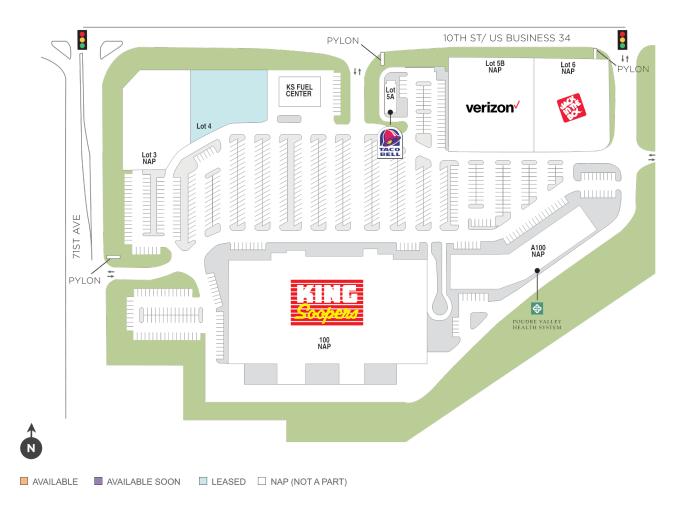

## NorthGate Village

**♀** 6922 W 10th St, Greeley, CO 80634

**Center Size: 120,536** 

| SPACE | TENANT          | SF    |
|-------|-----------------|-------|
| LOT 4 | BANK OF AMERICA | 3.926 |

1 of

Regency Centers.