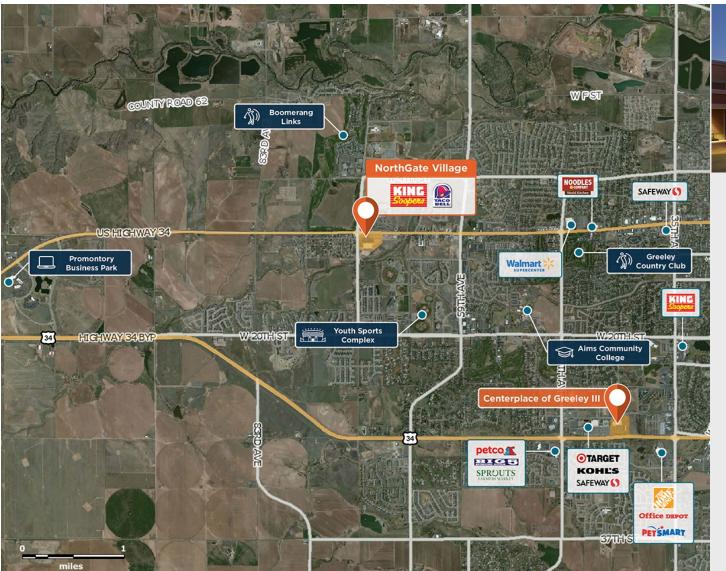

## NorthGate Village

9 6922 W 10th St, Greeley, CO 80634

A strategic intersection location and home to one of Colorado's largest King Soopers.

**Center Size:** 120,536 **Spaces Available:** 0

## Within 3 Miles

Population 49,316 Avg. Household Income 120,421 Avg. Home Value \$565,995

**Annual Visits** 

Vehicles Per Day 19,026

Regency Centers.

**Alyson Gannon** Leasing Contact **\** 303 300 5330

AlysonGannon@regencycenters.com