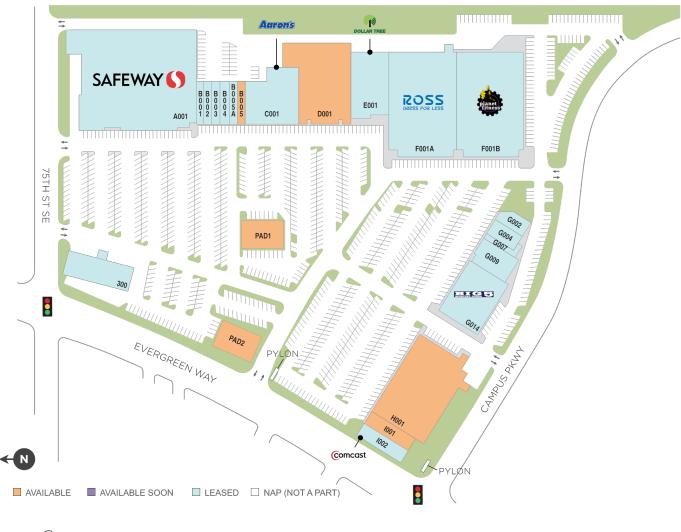

## **Cascade** Plaza

Regency<sup>•</sup> Centers.

7601-7625 Evergreen Way, Everett, WA 98203

**Rob Morris** 

Leasing Contact

This site plan is not a representation, warranty or guarantee as to size, location, identity of any tenant, the suite number, address or any other physical indicator or parameter of the property and for use as approximated information only. The improvements are subject to changes, additions, and deletions as the architect, landlord, or any governmental agency may direct or determine in their absolute discretion.

## Center Size: 213,118

| SPACE | TENANT                  | SF         |
|-------|-------------------------|------------|
| B005  | AVAILABLE (Restaurant)  | 1,211      |
| D001  | AVAILABLE               | 19,284     |
| H001  | AVAILABLE               | 22,800     |
| 1001  | AVAILABLE               | 1,920      |
| PAD1  | AVAILABLE               | 0.45 Acres |
| PAD2  | AVAILABLE               | 0.45 Acres |
| 0300  | SAFEWAY FUEL STATION    | 6,856      |
| A001  | SAFEWAY                 | 49,440     |
| B001  | ICHIBAN TERIYAKI        | 1,157      |
| B002  | CIGARLAND               | 1,078      |
| B003  | ISLAND HAWAIIAN BBQ     | 1,600      |
| B004  | DOMINO'S PIZZA          | 1,600      |
| B005A | TOTAL WIRELESS          | 1,189      |
| C001  | AARON'S                 | 11,532     |
| E001  | DOLLAR TREE             | 10,000     |
| F001A | ROSS DRESS FOR LESS     | 30,187     |
| F001B | PLANET FITNESS          | 28,844     |
| G002  | H & R BLOCK             | 1,720      |
| G004  | CHIROUSA EVERETT        | 2,130      |
| G007  | POSTAL PLUS             | 1,170      |
| C009  | QUALITY SEWING & VACUUM | 4,720      |
| G014  | BIG 5 SPORTING GOODS    | 10,680     |
| 1002  | COMCAST                 | 4,000      |