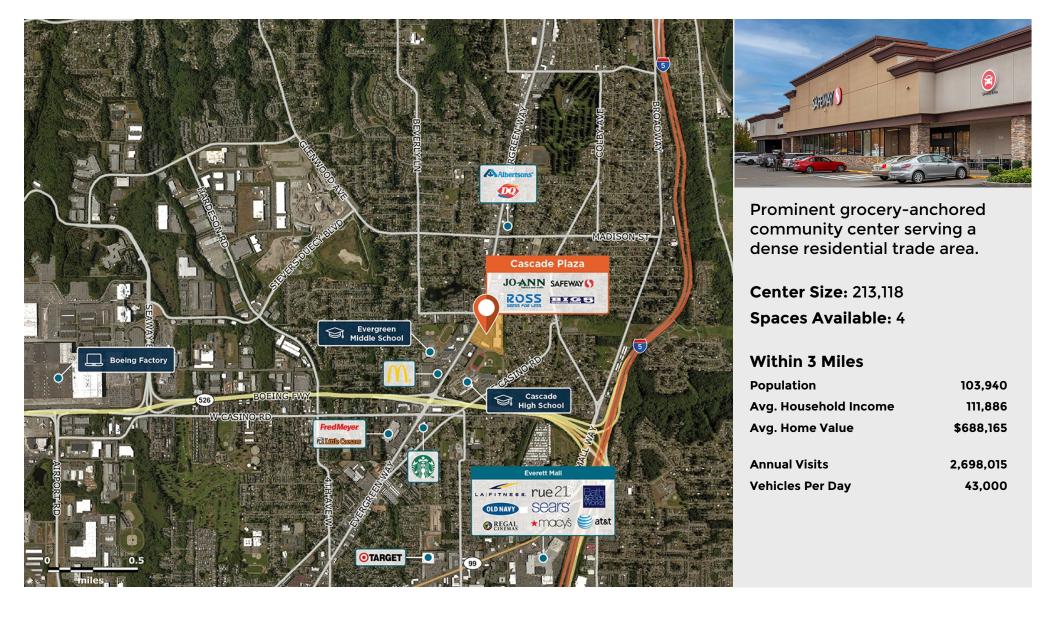

## **Cascade** Plaza

**9** 7601-7625 Evergreen Way, Everett, WA 98203

## Center Size: 213,118

| SPACE | TENANT                  | SF         |
|-------|-------------------------|------------|
| B005  | AVAILABLE (Restaurant)  | 1,211      |
| D001  | AVAILABLE               | 19,284     |
| H001  | AVAILABLE               | 22,800     |
| 1001  | AVAILABLE               | 1,920      |
| PAD1  | AVAILABLE               | 0.45 Acres |
| PAD2  | AVAILABLE               | 0.45 Acres |
| 0300  | SAFEWAY FUEL STATION    | 6,856      |
| A001  | SAFEWAY                 | 49,440     |
| B001  | ICHIBAN TERIYAKI        | 1,157      |
| B002  | CIGARLAND               | 1,078      |
| B003  | ISLAND HAWAIIAN BBQ     | 1,600      |
| B004  | DOMINO'S PIZZA          | 1,600      |
| B005A | TOTAL WIRELESS          | 1,189      |
| C001  | AARON'S                 | 11,532     |
| E001  | DOLLAR TREE             | 10,000     |
| F001A | ROSS DRESS FOR LESS     | 30,187     |
| F001B | PLANET FITNESS          | 28,844     |
| G002  | H & R BLOCK             | 1,720      |
| G004  | CHIROUSA EVERETT        | 2,130      |
| G007  | POSTAL PLUS             | 1,170      |
| C009  | QUALITY SEWING & VACUUM | 4,720      |
| G014  | BIG 5 SPORTING GOODS    | 10,680     |
| 1002  | COMCAST                 | 4,000      |