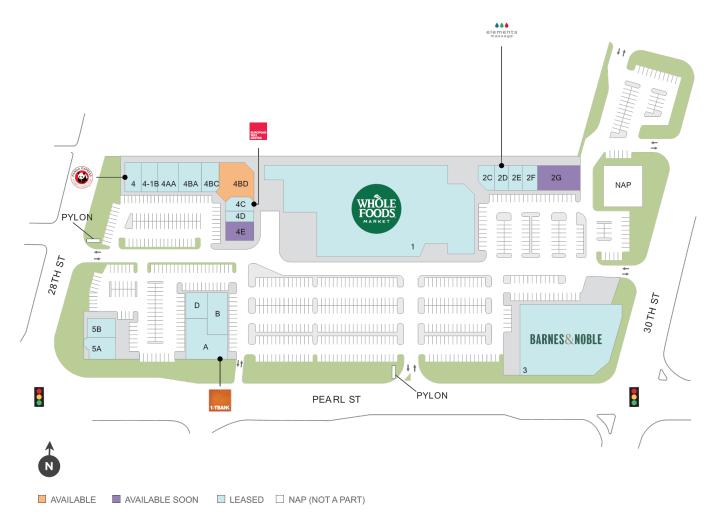

## **Crossroads Commons**

♀ 2905 Pearl Street, Boulder, CO 80301

**Center Size: 160,370** 

| SPACE | TENANT                         | SF     |
|-------|--------------------------------|--------|
| 4BD   | AVAILABLE                      | 5,946  |
| 2G    | AVAILABLE SOON                 | 5,531  |
| 4E    | AVAILABLE SOON (Medical Space) | 2,880  |
| 1     | WHOLE FOODS                    | 66,154 |
| 1A    | WHOLE FOODS (LIQUOR STORE)     | 8,800  |
| 2C    | FIRST TECH FEDERAL CREDIT UNIO | 1,807  |
| 2D    | ELEMENTS THERAPEUTIC MASSAGE   | 1,450  |
| 2E    | L & L HAWAIIAN BARBECUE        | 1,157  |
| 2F    | FAST FRAME                     | 1,330  |
| 3     | BARNES & NOBLE                 | 30,738 |
| 4     | PANDA EXPRESS                  | 2,249  |
| 4-1B  | PALM BEACH TAN                 | 2,265  |
| 4AA   | ONLY NATURAL PET STORE         | 3,504  |
| 4BA   | CURO PET CARE                  | 3,180  |
| 4BC   | VIO MED SPA                    | 2,335  |
| 4C    | EUROPEAN WAX CENTER            | 1,800  |
| 4D    | POLISH NAILS                   | 1,463  |
| 5A    | TORCHY'S TACOS                 | 3,684  |
| 5B    | WILD PASTURES BURGER           | 1,998  |
| Α     | FIRST BANK OF BOULDER          | 5,792  |
| В     | WHOLE PETS                     | 3,436  |
| D     | RESTORE HYPER WELLNESS + CRYO  | 2,869  |
|       |                                |        |