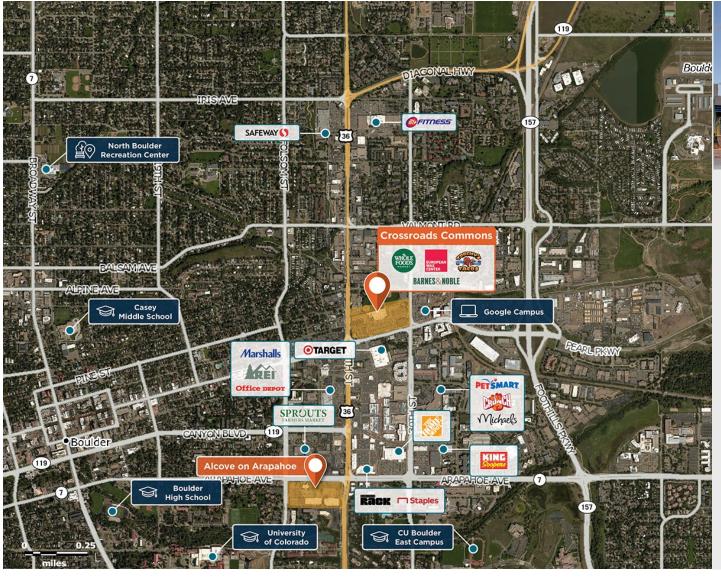

## **Crossroads Commons**

2905 Pearl Street, Boulder, CO 80301

Located at one of Boulder's busiest intersections near the University of Colorado and two malls.

Center Size: 160,370 Spaces Available: 3

## Within 3 Miles

Population 99,308 Avg. Household Income 141,853 Avg. Home Value \$1,123,725

Annual Visits 2,245,637 Vehicles Per Day 25,000

Regency Centers.

**Alyson Gannon Leasing Contact** 

**\** 303 300 5330