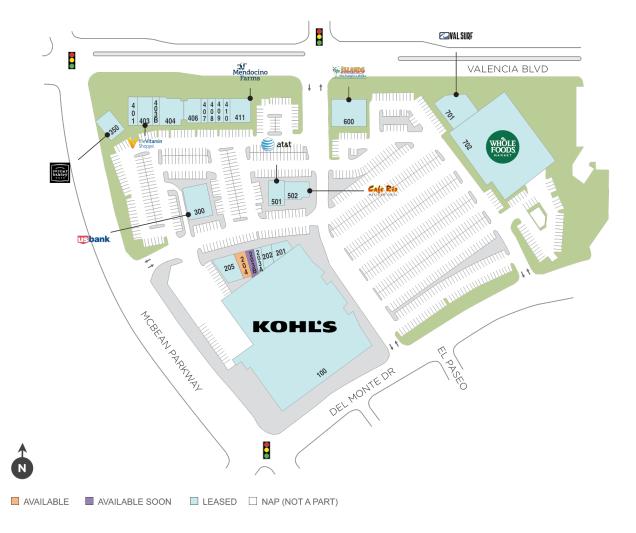

## Valencia Crossroads

♀ 24120-24290 Valencia Blvd, Valencia, CA 91355

**Center Size: 179,678** 

| SPACE | TENANT                       | SF     |
|-------|------------------------------|--------|
| 0204  | AVAILABLE (Salon)            | 2,473  |
| 0203B | AVAILABLE SOON (Salon)       | 1,800  |
| 0100  | KOHL'S                       | 88,966 |
| 0201  | FAST FRAME                   | 1,500  |
| 0202  | TEASPOON                     | 1,100  |
| 0203A | GOLDUNION                    | 1,200  |
| 0205  | VALENCIA DENTAL GROUP        | 2,800  |
| 0300  | US BANK                      | 5,000  |
| 0350  | CORNER BAKERY CAFE           | 3,000  |
| 0401  | PHILZ COFFEE                 | 1,400  |
| 0403  | THE VITAMIN SHOPPE           | 3,115  |
| 0403B | NOTHING BUNDT CAKES          | 1,995  |
| 0404  | EARTHWISE PET                | 2,470  |
| 0406  | PERSPIRE SAUNA STUDIO        | 1,225  |
| 0407  | YOGURTLAND                   | 1,245  |
| 0408  | PILATES PLUS SANTA CLARITA   | 1,500  |
| 0409  | CLASSIC DESIGNS JEWELRY      | 1,500  |
| 0410  | LASERAWAY                    | 1,200  |
| 0411  | MENDOCINO FARMS              | 3,075  |
| 0501  | AT&T                         | 2,590  |
| 0502  | CAFE RIO                     | 2,700  |
| 0600  | ISLANDS FINE BURGERS & DRINK | 5,400  |
| 0701  | VAL SURF                     | 6,000  |
| 0702  | WHOLE FOODS                  | 35,000 |
|       |                              |        |