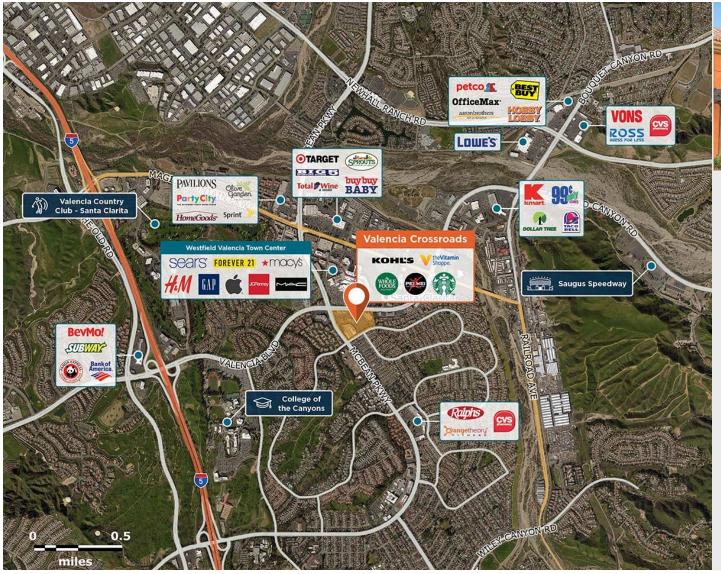

## Valencia Crossroads

♀ 24120-24290 Valencia Blvd, Valencia, CA 91355

Strong daytime business at the intersection of two of Valencia's busiest streets, across from a regional mall.

Center Size: 179,678 Spaces Available: 2

## Within 3 Miles

Population 101,284
Avg. Household Income 169,894
Avg. Home Value \$926,774

Annual Visits 2,998,302 Vehicles Per Day 35,850

Regency Centers.

**Erin Saltzman**Leasing Contact

**L** 213 553 2252