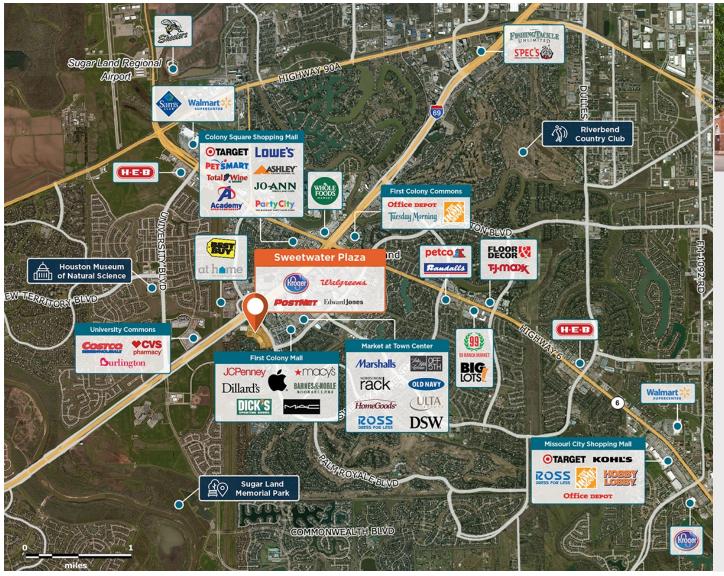

## Sweetwater Plaza

♀ 4711-4989 Sweetwater Blvd, Sugar Land, TX 77479

Located in the heart of affluent Sugar Land with great visibility and access from U.S. Highway 59.

Center Size: 134,679 Spaces Available: 0

## Within 3 Miles

Population 72,774

Avg. Household Income 184,703

Avg. Home Value \$552,690

Annual Visits 1,936,553 Vehicles Per Day 34,347

Regency Centers.

Hannah Permen Leasing Contact **\** 713 599 3508

HannahPermen@regencycenters.com