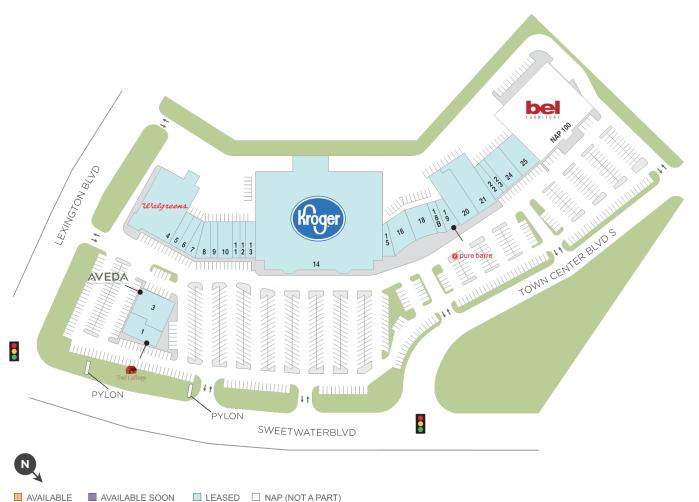

## **Sweetwater Plaza**

♀ 4711-4989 Sweetwater Blvd, Sugar Land, TX 77479

**Center Size: 134,679** 

| SPACE | TENANT                         | SF     |
|-------|--------------------------------|--------|
| 0001  | THAI COTTAGE                   | 3,500  |
| 0003  | BEAUTY INDULGENCE DAY SPA & SA | 3,764  |
| 0004  | WALGREENS                      | 13,500 |
| 0005  | WOOF GANG BAKERY & GROOMING    | 1,800  |
| 0006  | BLO BLOW DRY BAR               | 1,524  |
| 0007  | SPORT CLIPS                    | 1,500  |
| 8000  | POP TOP BURGERS                | 1,875  |
| 0009  | POSTNET                        | 1,250  |
| 0010  | NAILS OF AMERICA               | 2,500  |
| 0011  | CLEAN JUICE                    | 1,200  |
| 0012  | STATE FARM INSURANCE           | 997    |
| 0013  | THERAPEUTIC THAI MASSAGE       | 1,700  |
| 0014  | KROGER                         | 65,875 |
| 0015  | LES SCISSORS                   | 1,600  |
| 0016  | MAGPIES GIFTS                  | 3,500  |
| 0018  | BONSAI FUSION                  | 3,764  |
| 0018B | BODY20                         | 1,536  |
| 0019  | PURE BARRE                     | 1,500  |
| 0020  | ART OF PROBLEM SOLVING         | 5,886  |
| 0021  | THE BLOOD CENTER               | 6,057  |
| 0022  | HUNTINGTON LEARNING CENTER     | 2,205  |
| 0023  | COPPERFIELD FAMILY DENTISTRY   | 1,266  |
| 0024  | QUEST DIAGNOSTICS              | 2,600  |
| 0025  | TEXAS EYE INSTITUTE            | 3,780  |
| 0100  | BEL FURNITURE                  | 0      |
|       |                                |        |