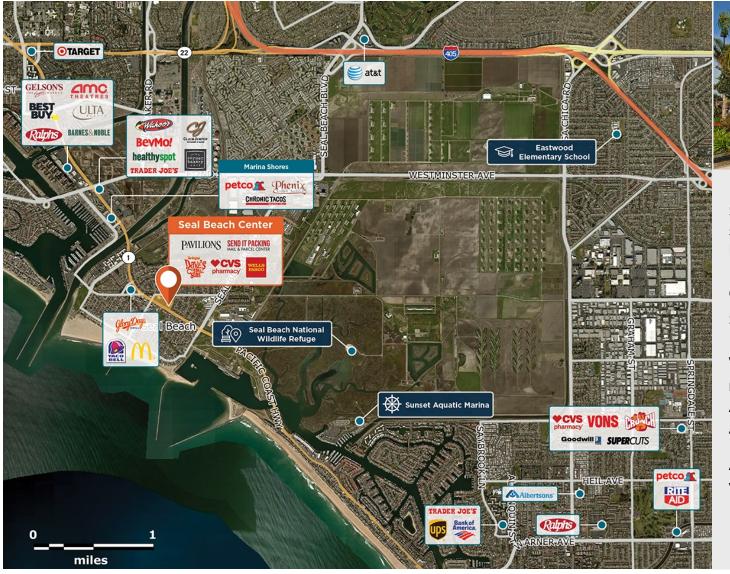

## Seal Beach Center

901-1101 Pacific Coast Hwy, Seal Beach, CA 90740

Exclusive center serving the Seal Beach community, strategically located on the busy Pacific Coast Highway.

Center Size: 102,257 Spaces Available: 3

## Within 3 Miles

Population 62,699
Avg. Household Income 153,914
Avg. Home Value \$1,180,143

Annual Visits 1,389,941 Vehicles Per Day 46,000

Regency Centers.

**Erin Saltzman**Leasing Contact

**L** 213 553 2252