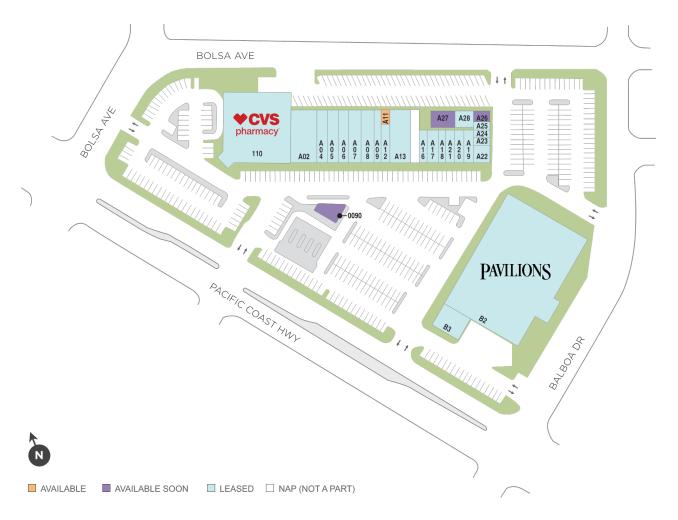

## **Seal Beach Center**

901-1101 Pacific Coast Hwy, Seal Beach, CA 90740

**Center Size: 102,257** 

| SPACE | TENANT                         | SF     |
|-------|--------------------------------|--------|
| 0A11  | AVAILABLE                      | 606    |
| 0090  | AVAILABLE SOON (Restaurant)    | 950    |
| 0A26  | AVAILABLE SOON                 | 405    |
| 0A27  | AVAILABLE SOON (Medical Space) | 1,000  |
| 0A02  | SEAL BEACH PHYSICAL THERAPY    | 3,855  |
| 0A04  | SUSHI RYOKAN                   | 1,695  |
| 0A05  | SWEET 1017 HAIRDRESSING        | 2,085  |
| 0A06  | LUXY LASH & BROWS              | 648    |
| 0A07  | SEAL BEACH FISH CO.            | 2,295  |
| 80A0  | CLASSIC CLEANERS               | 1,440  |
| 0A09  | YONGPING'S MASSAGE & SPA       | 1,132  |
| 0A12  | OSTEOSTRONG                    | 1,206  |
| 0A13  | FINBARS ITALIAN KITCHEN        | 3,319  |
| 0A16  | PATHIVARA THREADING SALON      | 798    |
| 0A17  | DR. STACEY LOWMAN              | 1,168  |
| 0A18  | THE NAIL AND SPA CO OF SEAL BE | 817    |
| 0A19  | BANK OF AMERICA - ATM          | 876    |
| 0A20  | SEAL BEACH PILATES             | 929    |
| 0A21  | LET'S GO PAINT                 | 939    |
| 0A22  | SEND IT PACKING                | 990    |
| 0A23  | MARINA CLIPPER                 | 420    |
| 0A24  | OCEAN STAINED GLASS            | 330    |
| 0A25  | SECRET SUN                     | 405    |
| 0A28  | STATE FARM INSURANCE           | 891    |
| 0B02  | PAVILIONS                      | 48,000 |
| 0B03  | PEARLE VISION                  | 2,700  |
| 110   | cvs                            | 14,984 |