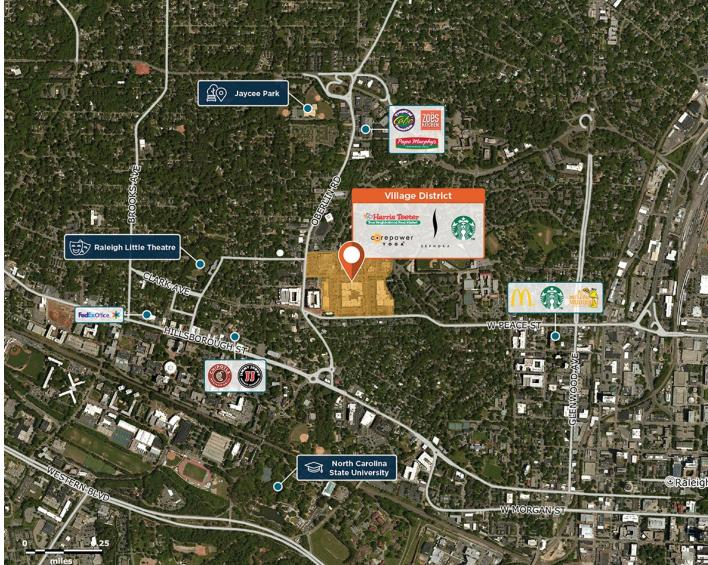

**9** 1900 Cameron St, Raleigh, NC 27605

Villago

District

The Southeast's original lifestyle center near Raleigh's central business district and NC State University.

Center Size: 606,760 Spaces Available: 0

### Within 3 Miles

| Population            | 102,227   |
|-----------------------|-----------|
| Avg. Household Income | 148,725   |
| Avg. Home Value       | \$774,776 |
| Annual Visits         | 5,155,575 |
| Vehicles Per Day      | 19,733    |