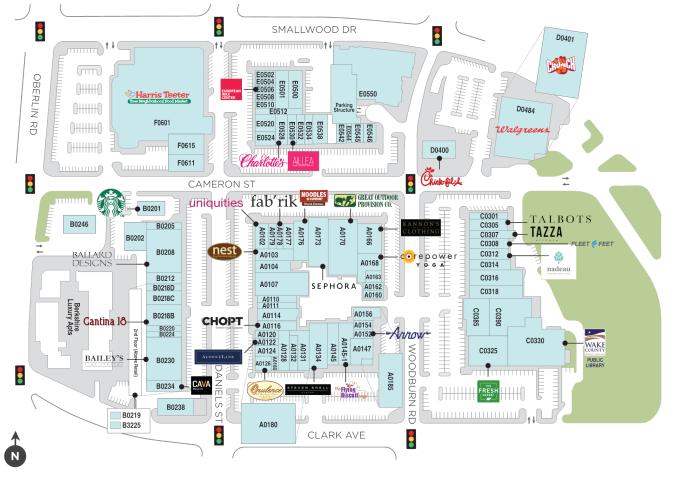

**9** 1900 Cameron St, Raleigh, NC 27605

Villago

District

The Southeast's original lifestyle center near Raleigh's central business district and NC State University.

Center Size: 606,760 Spaces Available: 0

### **Center Size:** 606,760

Villago

District

| SPACE   | TENANT                        | SF     |
|---------|-------------------------------|--------|
| A0102   | UNIQUITIES                    | 2,995  |
| A0103   | NEST FINE CIFTS & INTERIORS   |        |
| A0104   | MAEVE                         | 3,130  |
| A0107   | BARNES & NOBLE                | 10,463 |
| A0110   | TIN ROOF TEAS                 | 2,073  |
| A0111   | LIGHT YEARS JEWELRY 2         |        |
| A0114   | VILLAGE DRAFT HOUSE           |        |
| A0116   | CHOPT 2,5                     |        |
| A0120   | COPPER PENNY                  | 1,596  |
| A0122   | ALTON LANE                    | 1,688  |
| A0124   | ONWARD RESERVE                | 1,688  |
| A0126   | OPULENCE OF SOUTHERN PINES    | 1,184  |
| A0128   | WOOF GANG BAKERY & GROOMING   | 1,942  |
| A0131   | RESTORE HYPER WELLNESS + CRYO | 2,611  |
| A0132   | GOODBERRY'S FROZEN CUSTARD    | 2,021  |
| A0134   | STEVEN SHELL LIVING           | 5,751  |
| A0145   | CAPE FEAR SEAFOOD COMPANY     | 3,522  |
| A0145-1 | THE FLYING BISCUIT CAFE       | 3,825  |
| A0147   | SHAKE SHACK                   | 3,605  |
| A0152   | ARROW BARBERING CO.           | 881    |
| A0154   | MR. HENRY                     | 1,003  |
| A0156   | WINESTORE                     | 2,597  |
| A0160   | PICCOLA ITALIA PIZZA          | 2,000  |
| A0162   | AJISAI                        | 2,000  |
| A0163   | STATE EMPLOYEES CREDIT UNION  | 217    |
| A0166   | KANNON'S CLOTHING             | 5,695  |
| A0168   | COREPOWER YOGA                | 5,527  |
| A0170   | GREAT OUTDOOR PROVISION CO.   | 25,000 |
| A0173   | SEPHORA                       | 12,424 |
| A0176   | NOODLES & COMPANY             | 3,447  |
| A0177   | MADISON                       | 1,501  |
| A0178   | FAB'RIK                       | 1,437  |
| A0179   | ROWAN                         | 1,476  |

### **Center Size:** 606,760

Villago

-District

| SPACE  | TENANT                        | SF     |
|--------|-------------------------------|--------|
| A0180  | THE CHESHIRE CAT GALLERY      | 20,346 |
| A0185  | GOODNIGHTS COMEDY CLUB        | 11,043 |
| B0201  | STARBUCKS                     | 2,962  |
| B0202  | CENTER FOR LEADERSHIP STUDIES | 5,409  |
| B0205  | IF IT'S PAPER                 | 1,907  |
| B0208  | BALLARD DESIGNS               | 11,683 |
| B0212  | BASSETT FURNITURE             | 3,203  |
| B0218B | CANTINA 18                    | 5,660  |
| B0218C | KANNON'S CLOTHING             | 3,664  |
| B0218D | WARBY PARKER                  | 1,936  |
| B0219  | RELATION INSURANCE SERVICES   | 4,731  |
| B0220  | TIFF'S TREATS COOKIE DELIVERY | 1,648  |
| B0224  | THE SHADE STORE               | 1,576  |
| B0230  | BAILEY'S FINE JEWELRY         | 11,711 |
| B0234  | CAVA                          | 3,000  |
| B0238  | POSTINO WINE CAFE             | 4,609  |
| B0246  | CHASE BANK                    | 3,116  |
| B3225  | YORK PROPERTIES               | 15,024 |
| C0301  | ONE MEDICAL                   | 5,293  |
| C0305  | TALBOTS                       | 11,127 |
| C0307  | TAZZA KITCHEN                 | 3,510  |
| C0308  | FLEET FEET                    | 3,545  |
| C0312  | NADEAU                        | 5,914  |
| C0314  | FRANCESCA'S COLLECTIONS       | 1,700  |
| C0316  | RANGONI FIRENZE SHOES         | 3,929  |
| C0318  | WAKE COUNTY ABC               | 6,390  |
| C0325  | FRESH MARKET                  | 16,830 |
| C0325B | MP CONTRACTING AND CONSULTING | 0      |
| C0330  | OBERLIN REGIONAL LIBRARY      | 36,000 |
| C0380  | GREAT OUTDOOR (STORAGE)       | 3,400  |
| C0385  | JOHNSON-LAMBE SPORTING GOODS  | 8,193  |
| C0390  | LORENA LUCA SKIN & SPA        | 4,476  |
| D0400  | CHICK-FIL-A                   | 5,028  |

### Center Size: 606,760

| SPACE | TENANT                         | SF     |
|-------|--------------------------------|--------|
| D0401 | CRUNCH FITNESS                 | 27,065 |
| D0484 | WALGREENS                      | 24,249 |
| E0500 | MEDLIN-DAVIS CLEANERS          | 5,104  |
| E0501 | STEWART PHYSICAL THERAPY       | 2,251  |
| E0502 | RISE BISCUITS & DONUTS         | 1,453  |
| E0504 | SUPERCUTS 1,3                  |        |
| E0506 | EUROPEAN WAX CENTER 1,3        |        |
| E0508 | H & H SHOE REPAIR              | 1,387  |
| E0510 | THE UPS STORE 1,38             |        |
| E0512 | MODE                           | 2,192  |
| E0520 | MOE'S SOUTHWEST GRILL          | 2,800  |
| E0524 | THE VILLAGE DELI               | 3,380  |
| E0528 | CHARLOTTE'S                    | 2,660  |
| E0530 | AILLEA                         | 1,052  |
| E0532 | HAIRCOLORXPERTS                | 1,575  |
| E0534 | VILLAGE DISTRICT NAIL SPA      | 2,795  |
| E0538 | MYEYEDR.                       | 2,800  |
| E0542 | KALE ME CRAZY                  | 1,040  |
| E0544 | JENI'S SPLENDID ICE CREAMS     | 1,022  |
| E0545 | CUSTOM INK                     | 828    |
| E0546 | IVY & LEO                      | 1,674  |
| E0550 | OBERLIN HOTEL                  | 51,710 |
| E0590 | THE VILLAGE DELI (STORAGE)     | 715    |
| E4210 | PDA, INC.                      | 2,085  |
| E4211 | CONFERENCE ROOM                | 132    |
| E4213 | YORK DEVELOPMENT COMPANY       | 291    |
| E4215 | CJH EDUCATIONAL GRANT SERVICES | 306    |
| E4217 | BRAWAND PURVIS LLC             | 130    |
| E4218 | MORTON PHOTOGRAPHY             | 138    |
| E4220 | CJH EDUCATIONAL GRANT SERVICES | 116    |
| E4221 | CJH EDUCATIONAL GRANT SERVICES | 115    |
| E4222 | EDWARD J. GEHRKE, II           | 115    |
| E4223 | RIGHTS WATCH INTERNATIONAL     | 429    |

### Center Size: 606,760

| SPACE | TENANT           | SF     |
|-------|------------------|--------|
| F0601 | HARRIS TEETER    | 69,883 |
| F0611 | FP MOVEMENT      | 2,910  |
| F0615 | TILEBAR SHOWROOM | 5,490  |