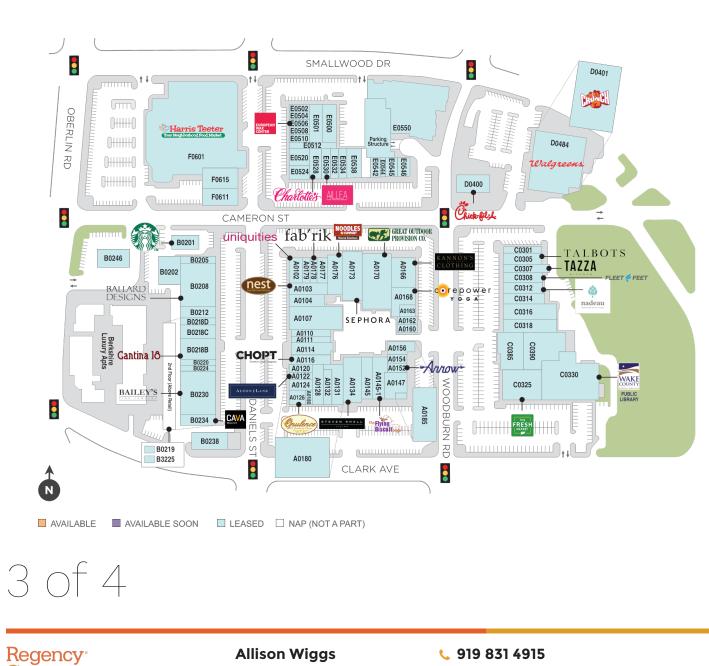

### **Center Size:** 606,760

Villago

District

| SPACE   | TENANT                        | SF     |
|---------|-------------------------------|--------|
| A0102   | UNIQUITIES                    | 2,995  |
| A0103   | NEST FINE CIFTS & INTERIORS   |        |
| A0104   | MAEVE                         | 3,130  |
| A0107   | BARNES & NOBLE                | 10,463 |
| A0110   | TIN ROOF TEAS                 | 2,073  |
| A0111   | LIGHT YEARS JEWELRY 2         |        |
| A0114   | VILLAGE DRAFT HOUSE           |        |
| A0116   | CHOPT 2,5                     |        |
| A0120   | COPPER PENNY                  | 1,596  |
| A0122   | ALTON LANE                    | 1,688  |
| A0124   | ONWARD RESERVE                | 1,688  |
| A0126   | OPULENCE OF SOUTHERN PINES    | 1,184  |
| A0128   | WOOF GANG BAKERY & GROOMING   | 1,942  |
| A0131   | RESTORE HYPER WELLNESS + CRYO | 2,611  |
| A0132   | GOODBERRY'S FROZEN CUSTARD    | 2,021  |
| A0134   | STEVEN SHELL LIVING           | 5,751  |
| A0145   | CAPE FEAR SEAFOOD COMPANY     | 3,522  |
| A0145-1 | THE FLYING BISCUIT CAFE       | 3,825  |
| A0147   | SHAKE SHACK                   | 3,605  |
| A0152   | ARROW BARBERING CO.           | 881    |
| A0154   | MR. HENRY                     | 1,003  |
| A0156   | WINESTORE                     | 2,597  |
| A0160   | PICCOLA ITALIA PIZZA          | 2,000  |
| A0162   | AJISAI                        | 2,000  |
| A0163   | STATE EMPLOYEES CREDIT UNION  | 217    |
| A0166   | KANNON'S CLOTHING             | 5,695  |
| A0168   | COREPOWER YOGA                | 5,527  |
| A0170   | GREAT OUTDOOR PROVISION CO.   | 25,000 |
| A0173   | SEPHORA                       | 12,424 |
| A0176   | NOODLES & COMPANY             | 3,447  |
| A0177   | MADISON                       | 1,501  |
| A0178   | FAB'RIK                       | 1,437  |
| A0179   | ROWAN                         | 1,476  |

#### Updated: Aug 26 2025

©2025 Regency Centers, L.P.

💡 1900 Cameron St, Raleigh, NC 27605

### **Center Size:** 606,760

Villago

-District

| SPACE  | TENANT                        | SF     |
|--------|-------------------------------|--------|
| A0180  | THE CHESHIRE CAT GALLERY      | 20,346 |
| A0185  | GOODNIGHTS COMEDY CLUB        | 11,043 |
| B0201  | STARBUCKS                     | 2,962  |
| B0202  | CENTER FOR LEADERSHIP STUDIES | 5,409  |
| B0205  | IF IT'S PAPER                 | 1,907  |
| B0208  | BALLARD DESIGNS               | 11,683 |
| B0212  | BASSETT FURNITURE             | 3,203  |
| B0218B | CANTINA 18                    | 5,660  |
| B0218C | KANNON'S CLOTHING             | 3,664  |
| B0218D | WARBY PARKER                  | 1,936  |
| B0219  | RELATION INSURANCE SERVICES   | 4,731  |
| B0220  | TIFF'S TREATS COOKIE DELIVERY | 1,648  |
| B0224  | THE SHADE STORE               | 1,576  |
| B0230  | BAILEY'S FINE JEWELRY         | 11,711 |
| B0234  | CAVA                          | 3,000  |
| B0238  | POSTINO WINE CAFE             | 4,609  |
| B0246  | CHASE BANK                    | 3,116  |
| B3225  | YORK PROPERTIES               | 15,024 |
| C0301  | ONE MEDICAL                   | 5,293  |
| C0305  | TALBOTS                       | 11,127 |
| C0307  | TAZZA KITCHEN                 | 3,510  |
| C0308  | FLEET FEET                    | 3,545  |
| C0312  | NADEAU                        | 5,914  |
| C0314  | FRANCESCA'S COLLECTIONS       | 1,700  |
| C0316  | RANGONI FIRENZE SHOES         | 3,929  |
| C0318  | WAKE COUNTY ABC               | 6,390  |
| C0325  | FRESH MARKET                  | 16,830 |
| C0325B | MP CONTRACTING AND CONSULTING | 0      |
| C0330  | OBERLIN REGIONAL LIBRARY      | 36,000 |
| C0380  | GREAT OUTDOOR (STORAGE)       | 3,400  |
| C0385  | JOHNSON-LAMBE SPORTING GOODS  | 8,193  |
| C0390  | LORENA LUCA SKIN & SPA        | 4,476  |
| D0400  | CHICK-FIL-A                   | 5,028  |

#### Updated: Aug 26 2025

©2025 Regency Centers, L.P.

Centers.

💡 1900 Cameron St, Raleigh, NC 27605

Leasing Contact

AVAILABLE AVAILABLE SOON LEASED NAP (NOT A PART)