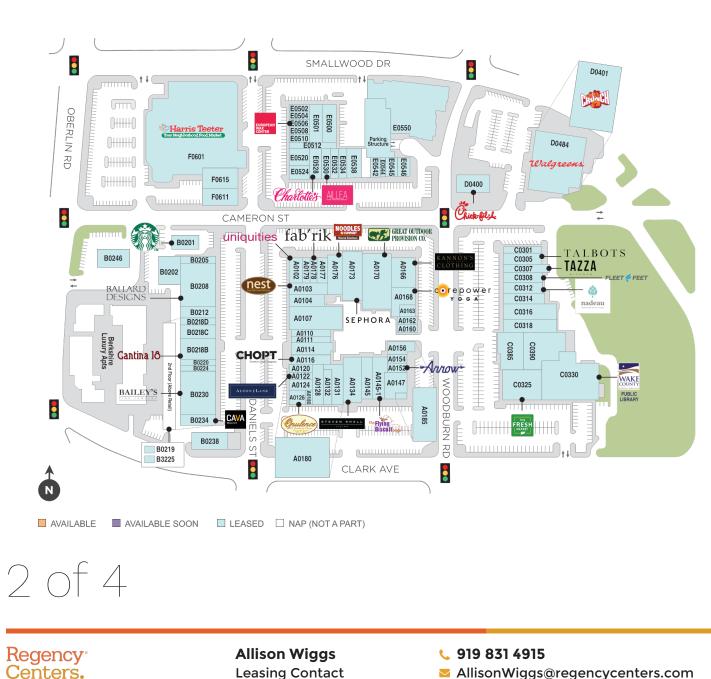

### **Center Size:** 606,760

Villago

District

| SPACE   | TENANT                        | SF     |
|---------|-------------------------------|--------|
| A0102   | UNIQUITIES                    | 2,995  |
| A0103   | NEST FINE CIFTS & INTERIORS   |        |
| A0104   | MAEVE                         | 3,130  |
| A0107   | BARNES & NOBLE                | 10,463 |
| A0110   | TIN ROOF TEAS                 | 2,073  |
| A0111   | LIGHT YEARS JEWELRY 2         |        |
| A0114   | VILLAGE DRAFT HOUSE           |        |
| A0116   | CHOPT 2,5                     |        |
| A0120   | COPPER PENNY                  | 1,596  |
| A0122   | ALTON LANE                    | 1,688  |
| A0124   | ONWARD RESERVE                | 1,688  |
| A0126   | OPULENCE OF SOUTHERN PINES    | 1,184  |
| A0128   | WOOF GANG BAKERY & GROOMING   | 1,942  |
| A0131   | RESTORE HYPER WELLNESS + CRYO | 2,611  |
| A0132   | GOODBERRY'S FROZEN CUSTARD    | 2,021  |
| A0134   | STEVEN SHELL LIVING           | 5,751  |
| A0145   | CAPE FEAR SEAFOOD COMPANY     | 3,522  |
| A0145-1 | THE FLYING BISCUIT CAFE       | 3,825  |
| A0147   | SHAKE SHACK                   | 3,605  |
| A0152   | ARROW BARBERING CO.           | 881    |
| A0154   | MR. HENRY                     | 1,003  |
| A0156   | WINESTORE                     | 2,597  |
| A0160   | PICCOLA ITALIA PIZZA          | 2,000  |
| A0162   | AJISAI                        | 2,000  |
| A0163   | STATE EMPLOYEES CREDIT UNION  | 217    |
| A0166   | KANNON'S CLOTHING             | 5,695  |
| A0168   | COREPOWER YOGA                | 5,527  |
| A0170   | GREAT OUTDOOR PROVISION CO.   | 25,000 |
| A0173   | SEPHORA                       | 12,424 |
| A0176   | NOODLES & COMPANY             | 3,447  |
| A0177   | MADISON                       | 1,501  |
| A0178   | FAB'RIK                       | 1,437  |
| A0179   | ROWAN                         | 1,476  |

#### Updated: Aug 26 2025

©2025 Regency Centers, L.P.

💡 1900 Cameron St, Raleigh, NC 27605

### **Center Size:** 606,760

Villago

-District

| SPACE  | TENANT                        | SF     |
|--------|-------------------------------|--------|
| A0180  | THE CHESHIRE CAT GALLERY      | 20,346 |
| A0185  | GOODNIGHTS COMEDY CLUB        | 11,043 |
| B0201  | STARBUCKS                     | 2,962  |
| B0202  | CENTER FOR LEADERSHIP STUDIES | 5,409  |
| B0205  | IF IT'S PAPER                 | 1,907  |
| B0208  | BALLARD DESIGNS               | 11,683 |
| B0212  | BASSETT FURNITURE             | 3,203  |
| B0218B | CANTINA 18                    | 5,660  |
| B0218C | KANNON'S CLOTHING             | 3,664  |
| B0218D | WARBY PARKER                  | 1,936  |
| B0219  | RELATION INSURANCE SERVICES   | 4,731  |
| B0220  | TIFF'S TREATS COOKIE DELIVERY | 1,648  |
| B0224  | THE SHADE STORE               | 1,576  |
| B0230  | BAILEY'S FINE JEWELRY         | 11,711 |
| B0234  | CAVA                          | 3,000  |
| B0238  | POSTINO WINE CAFE             | 4,609  |
| B0246  | CHASE BANK                    | 3,116  |
| B3225  | YORK PROPERTIES               | 15,024 |
| C0301  | ONE MEDICAL                   | 5,293  |
| C0305  | TALBOTS                       | 11,127 |
| C0307  | TAZZA KITCHEN                 | 3,510  |
| C0308  | FLEET FEET                    | 3,545  |
| C0312  | NADEAU                        | 5,914  |
| C0314  | FRANCESCA'S COLLECTIONS       | 1,700  |
| C0316  | RANGONI FIRENZE SHOES         | 3,929  |
| C0318  | WAKE COUNTY ABC               | 6,390  |
| C0325  | FRESH MARKET                  | 16,830 |
| C0325B | MP CONTRACTING AND CONSULTING | 0      |
| C0330  | OBERLIN REGIONAL LIBRARY      | 36,000 |
| C0380  | GREAT OUTDOOR (STORAGE)       | 3,400  |
| C0385  | JOHNSON-LAMBE SPORTING GOODS  | 8,193  |
| C0390  | LORENA LUCA SKIN & SPA        | 4,476  |
| D0400  | CHICK-FIL-A                   | 5,028  |

#### Updated: Aug 26 2025

©2025 Regency Centers, L.P.

Centers.

💡 1900 Cameron St, Raleigh, NC 27605

Leasing Contact

AVAILABLE AVAILABLE SOON LEASED NAP (NOT A PART)