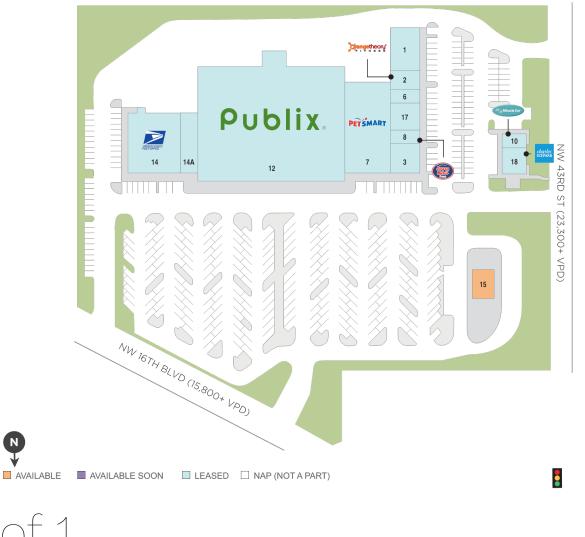

## **Center Size: 80,201**

| SPACE | TENANT                  | SF     |
|-------|-------------------------|--------|
| 0015  | AVAILABLE               | 1,881  |
| 0001  | KINYA                   | 3,000  |
| 0002  | ORANGETHEORY FITNESS    | 2,500  |
| 0003  | BOOK GALLERY WEST       | 2,500  |
| 0006  | NATIONAL COIN INVESTORS | 750    |
| 0007  | PETSMART                | 6,000  |
| 0008  | JERSEY MIKE'S SUBS      | 1,500  |
| 0010  | MIRACLE EAR             | 956    |
| 0012  | PUBLIX                  | 45,600 |
| 0014  | US POST OFFICE          | 9,020  |
| 0017  | V NAIL SPA              | 1,750  |
| 0018  | CHARLES SCHWAB          | 1,744  |
| 014A  | THE BAGEL BAKERY        | 3,000  |

Regency<sup>.</sup> Centers.

Ν