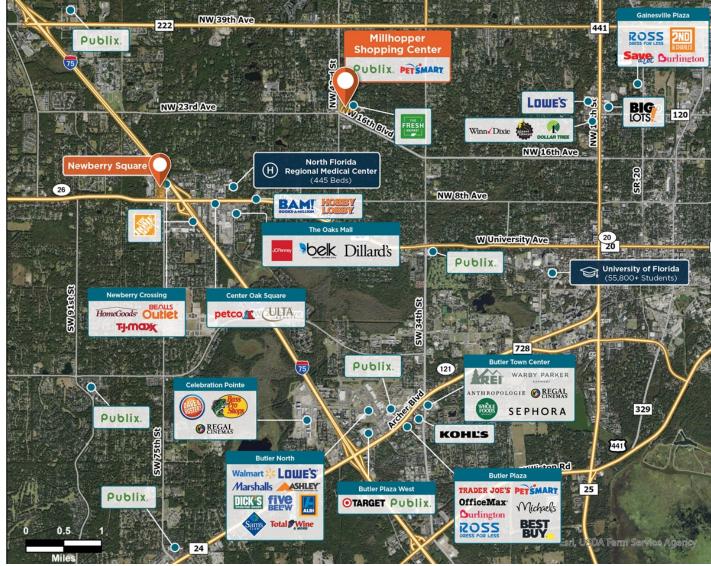

# **Millhopper Shopping Center**

9 4111-4121 NW 16th Blvd, Gainesville, FL 32605

A central location for the surrounding robust office community and the affluent Gainesville population.

Center Size: 80,201 Spaces Available: 1

#### Within 3 Miles

| Population            | 85,083    |
|-----------------------|-----------|
| Avg. Household Income | 96,270    |
| Avg. Home Value       | \$385,454 |
| Annual Visits         | 1,653,745 |
| Vehicles Per Day      | 27,037    |