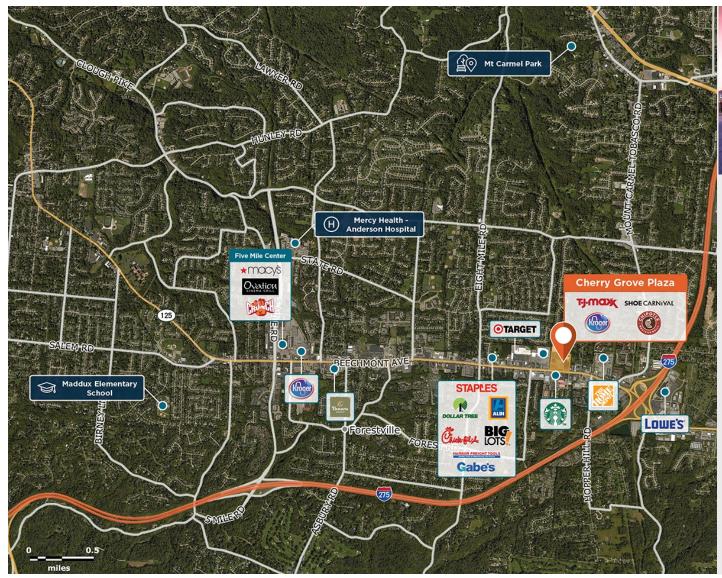

## **Cherry Grove**

9 450 Ohio Pike, Cincinnati, OH 45255

Less than half a mile from I-275 access points and with easy entrance from Beechmont Avenue.

Center Size: 202,797 Spaces Available: 0

## Within 3 Miles

Population 56,052
Avg. Household Income 131,621
Avg. Home Value \$350,988

Annual Visits 2,868,336 Vehicles Per Day 5,546

Regency Centers.

**Brandon Furniss**Leasing Contact

**513 686 1628** 