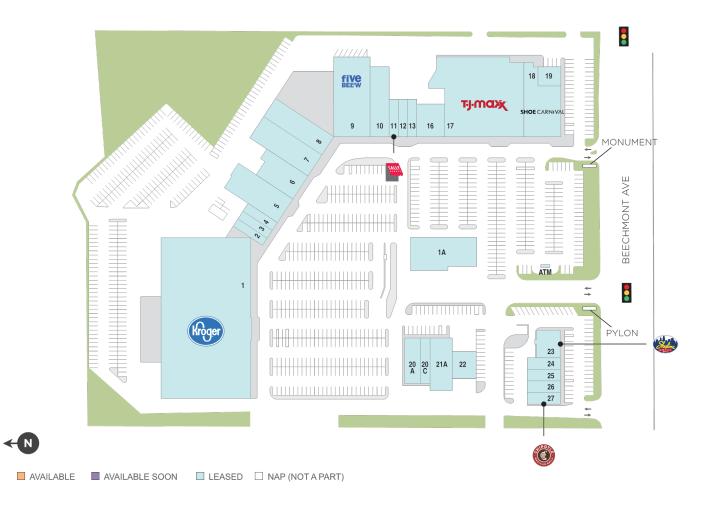

## **Cherry Grove**

9 450 Ohio Pike, Cincinnati, OH 45255

**Center Size: 202,797** 

| PACE  | TENANT                         | SF     |
|-------|--------------------------------|--------|
| 001   | KROGER                         | 66,336 |
| 001A  | KROGER FUEL STATION            | 7,156  |
| 0002  | LENDMARK FINANCIAL             | 1,500  |
| 0003  | GREAT CLIPS                    | 1,500  |
| 0004  | CITY NAILS                     | 1,500  |
| 0005  | POPSHELF                       | 9,518  |
| 0006  | MERCY HEALTH CINCINNATI LLC    | 4,854  |
| 0007  | HALF PRICE BOOKS               | 8,934  |
| 8000  | SOLA SALON STUDIOS             | 6,118  |
| 0009  | FIVE BELOW                     | 13,735 |
| 0010  | BURN BOOT CAMP (RELOCATION)    | 6,035  |
| 0011  | SALLY BEAUTY SUPPLY            | 1,595  |
| 0012  | DRAGON CITY                    | 1,595  |
| 0013  | WE BUY GAMES                   | 1,600  |
| 0016  | VISIONWORKS                    | 4,200  |
| 0017  | TJ MAXX                        | 29,817 |
| 0018  | SHOE CARNIVAL                  | 11,421 |
| 0019  | FUSABOWL                       | 1,782  |
| 0020A | DREAM SALON & SPA              | 4,000  |
| 0020C | US COAST GUARD RECRUITING CENT | 2,000  |
| 0021A | BURN BOOT CAMP                 | 4,400  |
| 0022  | TAZIKI'S MEDITERRANEAN CAFE    | 3,200  |
| 0023  | SKYLINE CHILI                  | 3,000  |
| 0024  | DIRTY DOUGH COOKIES            | 1,400  |
| 0025  | SMOOTHIE KING                  | 1,400  |
| 0026  | PIZZA HUT                      | 1,750  |
| 0027  | CHIPOTLE MEXICAN GRILL         | 2,450  |
| 0900  | FIFTH THIRD BANK - ATM         | 1      |
|       |                                |        |