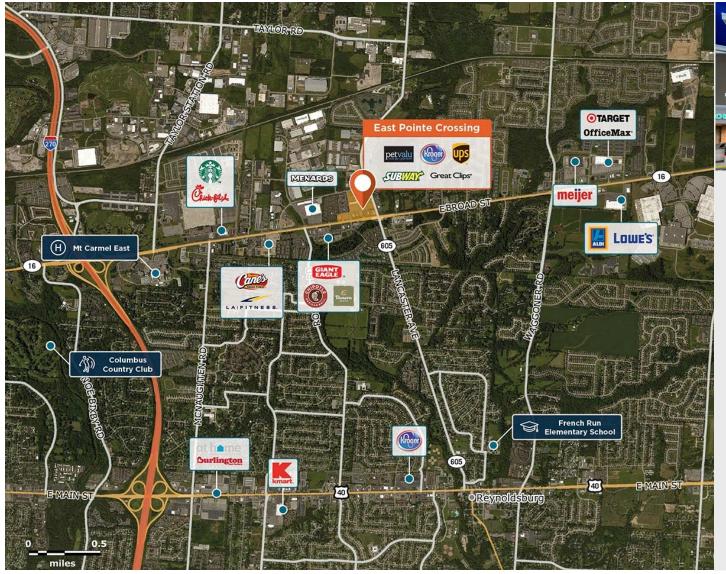

## **East Pointe**

Great visibility and accessibility near Menards home improvement store, a regional destination.

Center Size: 115,350 Spaces Available: 0

## **East Pointe**

**♀** 6916-7000 E Broad Street, Columbus, OH 43213