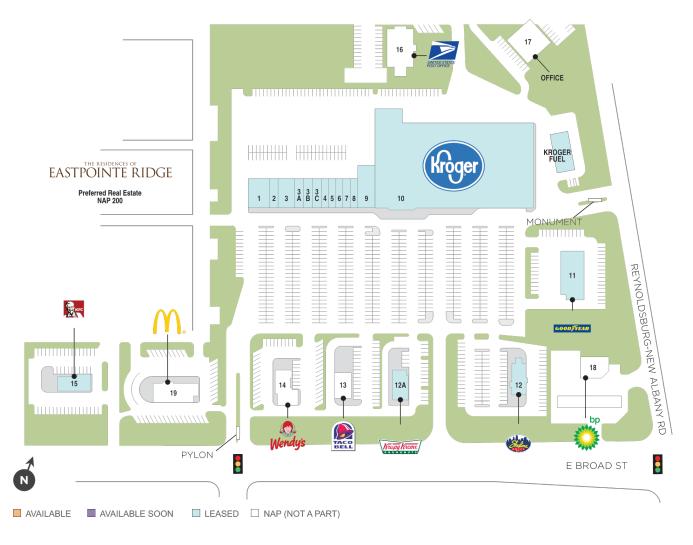

## **Center Size: 115,350**

| SPACE | TENANT                            | SF     |
|-------|-----------------------------------|--------|
| 0001  | MILANO'S                          | 2,800  |
| 0002  | DOMINO'S PIZZA                    | 1,400  |
| 0003  | PREMIER DENTAL CARE COLUMBUS      | 2,778  |
| 0003A | SARITA FASHION                    | 1,400  |
| 0003B | PEKING HOUSE                      | 1,400  |
| 0003C | DEKA LASH                         | 1,400  |
| 0004  | THE UPS STORE                     | 1,400  |
| 0005  | CK NAILS                          | 1,400  |
| 0006  | KELLY SERVICES - COMING AVAILABLE | 1,400  |
| 0007  | SUBWAY                            | 1,400  |
| 8000  | GREAT CLIPS                       | 1,400  |
| 0009  | PETLAND (VAC: 7/1/25)             | 4,800  |
| 0010  | KROGER                            | 75,678 |
| 0011  | GOODYEAR                          | 5,200  |
| 0012  | SKYLINE CHILI                     | 2,415  |
| 0012A | KRISPY KREME DOUGHNUTS            | 2,671  |
| 0014  | WENDY'S                           | 0      |
| 0015  | KFC                               | 2,538  |
| 0100  | KROGER FUEL STATION               | 3,870  |
| 0200  | RESIDENCES AT EASTPOINT RIDGE     | 0      |